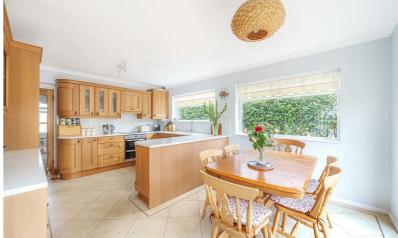

Bright and spacious triple aspect kitchen/diner with doors out to the garden. The kitchen is fitted with a good range of solid wood units with Quartz worktops and integrated appliances including fridge/freezer, dishwasher, double oven, hob and extractor over. Ample space for dining table and chairs.