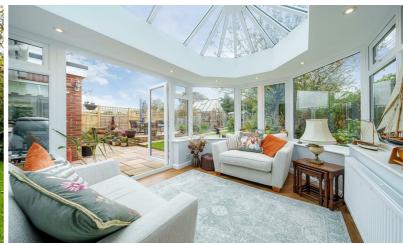

Inner hallway leads to the 2 reception rooms, one with wood burning stove and built in book shelves, the other with double doors leading into the sun room which in turn opens onto the rear garden.

There are 2 ground floor bedrooms (one currently being used as a study) and a spacious fully tiled family bathroom fitted with bath, separate shower cubicle, wash basin and WC.