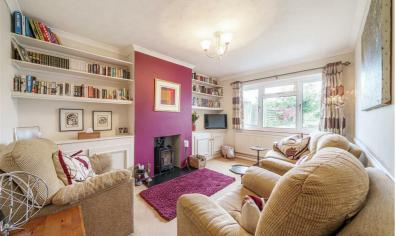

Inner hallway leads to the 2 reception rooms, one with wood burning stove and built in book shelves, the other with double doors leading into the sun room which in turn opens onto the rear garden.

There are 2 ground floor bedrooms (one currently being used as a study) and a spacious fully tiled family bathroom fitted with bath, separate shower cubicle, wash basin and WC.