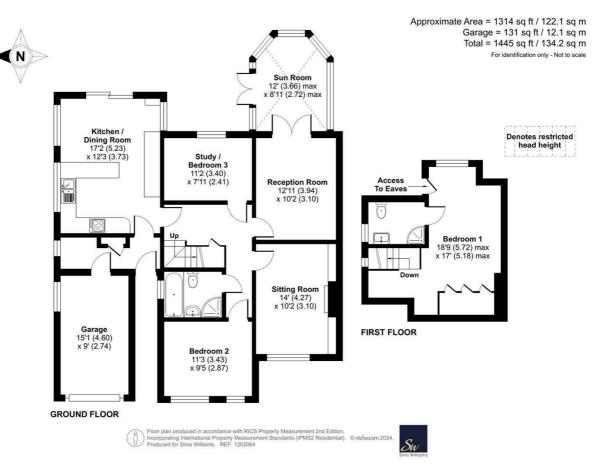

## 6, NORTH POUND, WALBERTON, BN18 OPZ

- · 2 Reception Rooms
- · Fabulous Kitchen/Diner
- Separate Utility Area
- Sun Room Onto Garden
- 2 Ground Floor Bedrooms
- Modern Family Bathroom
- First Floor Master Suite
- Lovely Gardens
- Ample Parking & Garage

### **COUNCIL TAX BAND**

Band = E

A very well presented and extended chalet bungalow in a quiet private cul de sac in the heart of Walberton village close to amenities.

Accommodation comprises entrance hall with storage, utility area and internal door into the garage.

Bright and spacious triple aspect kitchen/diner with doors out to the garden. The kitchen is fitted with a good range of solid wood units with Quartz worktops and integrated appliances including fridge/freezer, dishwasher, double oven, hob and extractor over. Ample space for dining table and chairs.

Inner hallway leads to the 2 reception rooms, one with wood burning stove and built in book shelves, the other with double doors leading into the sun room which in turn opens onto the rear garden.

There are 2 ground floor bedrooms (one currently being used as a study) and a spacious fully tiled family bathroom fitted with bath, separate shower cubicle, wash basin and WC.

On the first floor is the main bedroom suite with generous dual access bedroom with built in wardrobes, and an en suite shower room.

Outside the rear garden is a particular

feature having paved patio, BBQ area, lawn and mature borders. There is superb Canadian cedar greenhouse, vegetable garden and shed along with side access gate.

To the front there is a further area of lawn and ample parking for several cars or motor home, plus access to the single garage.