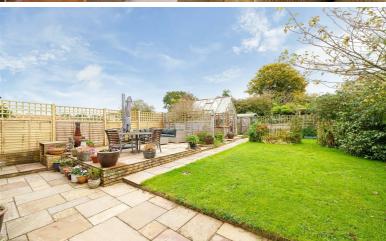

On the first floor is the main bedroom suite with generous dual access bedroom with built in wardrobes, and an en suite shower room.

Outside the rear garden is a particular

feature having paved patio, BBQ area, lawn and mature borders. There is superb Canadian cedar greenhouse, vegetable garden and shed along with side access gate.

To the front there is a further area of lawn and ample parking for several cars or motor home, plus access to the single garage.