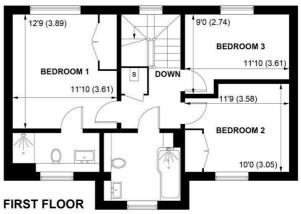

#### APPROXIMATE GROSS INTERNAL AREA = 1155 SQ FT / 107.3 SQ M

NOT TO SCALE (For illustrative purposes only as defined by RICS Code of Measuring Practice) 2024 Produced for Sims Williams

The entrance hall, cloakroom and kitchen/dining/family room all have ceramic tiled flooring and under floor heating.

From the first floor there are 3 good size bedrooms, 2 of which have built-in wardrobes and the main having an en suite shower room.

The family bathroom consists of an Lshaped shower/bath with shower screen, vanity wash basin with storage drawers under and WC. Outside the westerly rear garden has been beautifully landscaped, being mainly laid to lawn with paved patio areas and mature planting. There is space to the side for a garden shed and a gate providing access to the front.