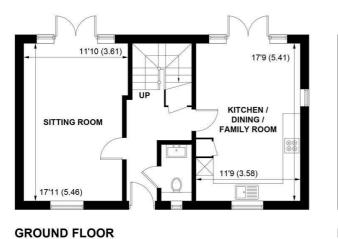

#### APPROXIMATE GROSS INTERNAL AREA = 1155 SQ FT / 107.3 SQ M

NOT TO SCALE (For illustrative purposes only as defined by RICS Code of Measuring Practice) 2024 Produced for Sims Williams

The ground floor accommodation comprises entrance hall with cloakroom, storage cupboard and stairs to the first floor. There is a good size kitchen/dining/family room and a double aspect sitting room, both having French doors leading to outside.

The kitchen area is fitted with stylish twotone units having integrated appliances including hob, oven, fridge/freezer, dishwasher and washing machine. In the family area there is ample room for table and chairs and a sofa.

The entrance hall, cloakroom and kitchen/dining/family room all have ceramic tiled flooring and under floor heating.

From the first floor there are 3 good size bedrooms, 2 of which have built-in wardrobes and the main having an en suite shower room.