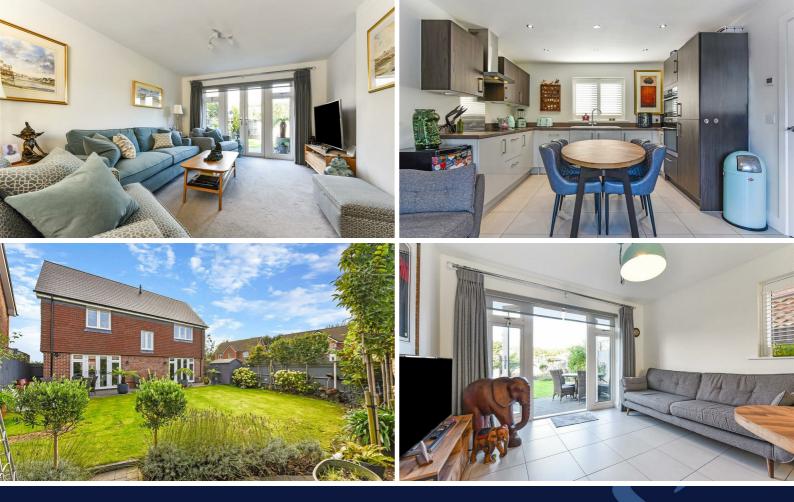

The ground floor accommodation comprises entrance hall with cloakroom, storage cupboard and stairs to the first floor. There is a good size kitchen/dining/family room and a double aspect sitting room, both having French doors leading to outside.

The kitchen area is fitted with stylish twotone units having integrated appliances including hob, oven, fridge/freezer, dishwasher and washing machine. In the family area there is ample room for table and chairs and a sofa.

The family bathroom consists of an Lshaped shower/bath with shower screen, vanity wash basin with storage drawers under and WC. Outside the westerly rear garden has been beautifully landscaped, being mainly laid to lawn with paved patio areas and mature planting. There is space to the side for a garden shed and a gate providing access to the front.

The front is open plan with lawn and gravel areas, ornamental trees and planting.

There is ample parking including 1 bay of the oak framed car barn to the front of the property.