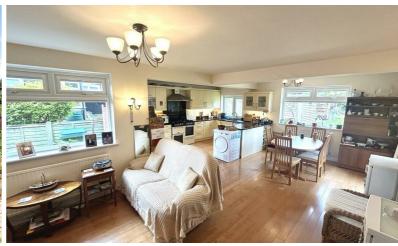

Accommodation briefly comprises entrance porch into hallway and cosy sitting room with bay window and wood block flooring.

The large & bright open plan kitchen/dining/family room has doors out to the garden. The kitchen is fitted with a good range of Shaker style units with space for appliances. There is ample space for dining table & chairs as well as an area for relaxed seating.