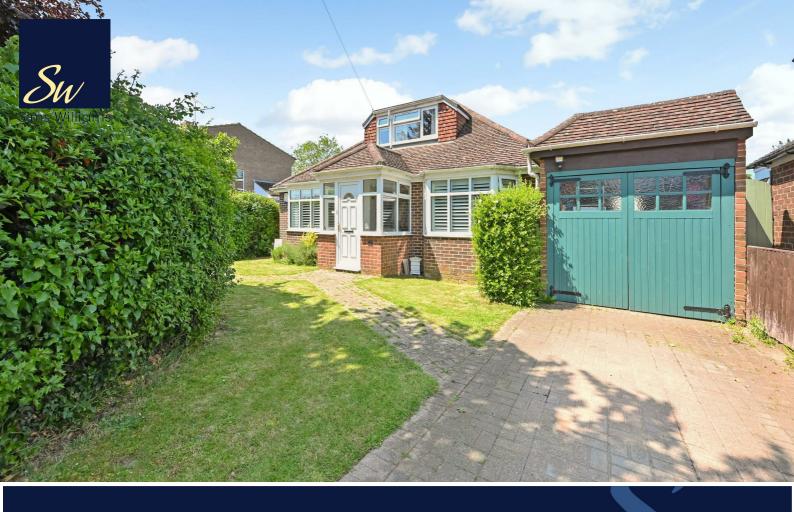

# £480,000 Freehold

22, PARK DRIVE, YAPTON, WEST SUSSEX, BN18 OJF

- Porch Into Hallway
- · Sitting Room
- Kitchen/Dining/Family Room
- 3 Ground Floor Bedrooms
- Refitted Bathroom
- First Floor Master Bedroom
- En Suite Shower Room
- West Facing Garden
- Garage & Parking

## **EPC RATING**

Current = C Potential = B

**COUNCIL TAX BAND** 

Band = E

This spacious extended chalet bungalow is located in a popular residential cul de sac within easy reach of the amenities of Yapton village including shops/post office, school and public transport.

To the front is a further area of garden, driveway parking and access to the garage.