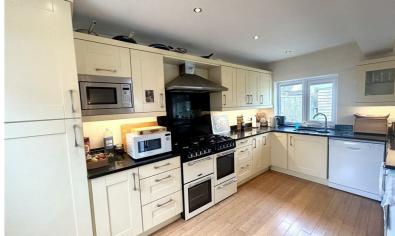

Accommodation briefly comprises entrance porch into hallway and cosy sitting room with bay window and wood block flooring.

The large & bright open plan kitchen/dining/family room has doors out to the garden. The kitchen is fitted with a good range of Shaker style units with space for appliances. There is ample space for dining table & chairs as well as an area for relaxed seating.