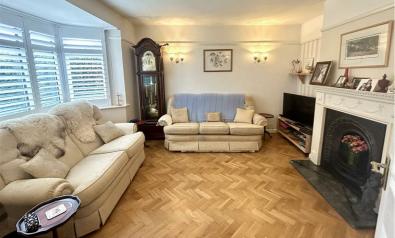

Accommodation briefly comprises entrance porch into hallway and cosy sitting room with bay window and wood block flooring.

The large & bright open plan kitchen/dining/family room has doors out to the garden. The kitchen is fitted with a good range of Shaker style units with space for appliances. There is ample space for dining table & chairs as well as an area for relaxed seating.