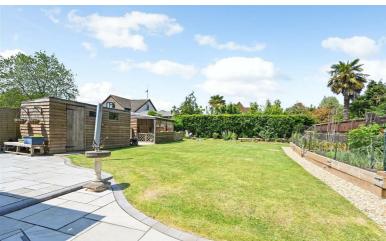

The property benefits from new triple glazing throughout, shutters to the front and blinds to the rear.

Stairs lead from the family room to the first floor master bedroom and en suite shower room.

Outside the Westerly rear garden is an excellent size and is mainly to lawn with a paved patio. There are raised vegetable beds, a brick built store along with a timber shed and covered seating area.

To the front is a further area of garden, driveway parking and access to the garage.