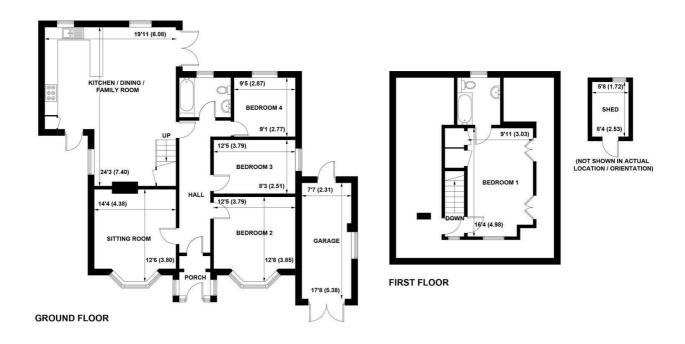

### APPROXIMATE GROSS INTERNAL AREA = 1582 SQ FT / 147.0 SQ M

NOT TO SCALE (For illustrative purposes only as defined by RICS Code of Measuring Practice) 2020 © Produced for Sims Williams

Accommodation briefly comprises entrance porch into hallway and cosy sitting room with bay window and wood block flooring.

The large & bright open plan kitchen/dining/family room has doors out to the garden. The kitchen is fitted with a good range of Shaker style units with space for appliances. There is ample space for dining table & chairs as well as an area for relaxed seating.

There are 3 bedrooms on the ground floor, 2 of which are good size doubles, the larger of which has fitted wardrobes. The 3rd bedroom is currently being used as a study.

The ground floor bathroom has been recently refitted and consists of a white suite of bath with shower over (currently disconnected), wash basin and WC.

The property benefits from new triple glazing throughout, shutters to the front and blinds to the rear.

Stairs lead from the family room to the first floor master bedroom and en suite shower room.

Outside the Westerly rear garden is an excellent size and is mainly to lawn with a paved patio. There are raised vegetable beds, a brick built store along with a timber shed and covered seating area.

To the front is a further area of garden, driveway parking and access to the garage.