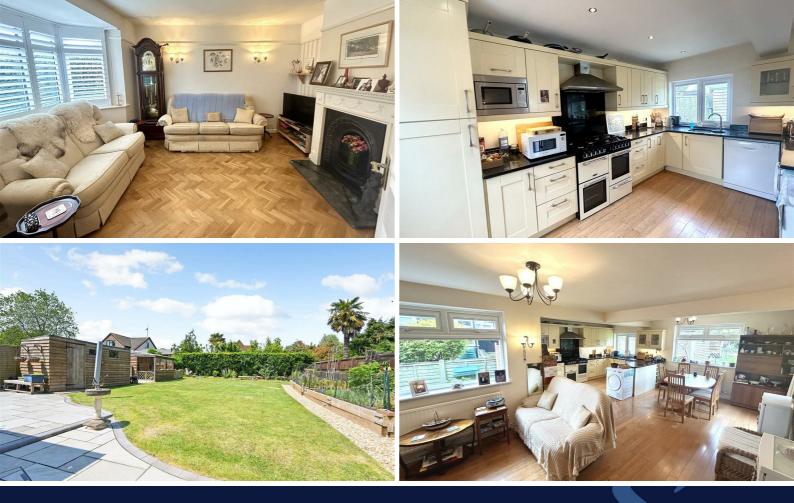

Accommodation briefly comprises entrance porch into hallway and cosy sitting room with bay window and wood block flooring.

The large & bright open plan kitchen/dining/family room has doors out to the garden. The kitchen is fitted with a good range of Shaker style units with space for appliances. There is ample space for dining table & chairs as well as an area for relaxed seating.

There are 3 bedrooms on the ground floor, 2 of which are good size doubles, the larger of which has fitted wardrobes. The 3rd bedroom is currently being used as a study.

The ground floor bathroom has been recently refitted and consists of a white suite of bath with shower over (currently disconnected), wash basin and WC.

The property benefits from new triple glazing throughout, shutters to the front and blinds to the rear.

Stairs lead from the family room to the first floor master bedroom and en suite shower room.

Outside the Westerly rear garden is an excellent size and is mainly to lawn with a paved patio. There are raised vegetable beds, a brick built store along with a timber shed and covered seating area.