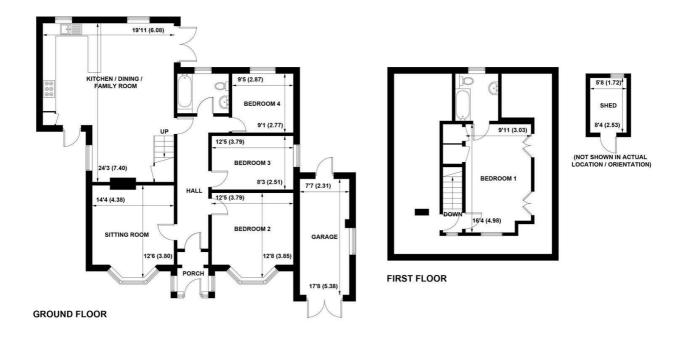

#### APPROXIMATE GROSS INTERNAL AREA = 1582 SQ FT / 147.0 SQ M

NOT TO SCALE (For illustrative purposes only as defined by RICS Code of Measuring Practice) 2020 Produced for Sims Williams

## 22, PARK DRIVE, YAPTON, WEST SUSSEX, BN18 OJF

- Porch Into Hallway
- Sitting Room
- Kitchen/Dining/Family Room
- 3 Ground Floor Bedrooms
- Refitted Bathroom
- First Floor Master Bedroom
- En Suite Shower Room
- West Facing Garden
- Garage & Parking

Accommodation briefly comprises entrance porch into hallway and cosy sitting room with bay window and wood block flooring.

The large & bright open plan kitchen/dining/family room has doors out to the garden. The kitchen is fitted with a good range of Shaker style units with space for appliances. There is ample space for dining table & chairs as well as an area for relaxed seating.

There are 3 bedrooms on the ground floor, 2 of which are good size doubles, the larger of which has fitted wardrobes. The 3rd bedroom is currently being used as a study.

The ground floor bathroom has been recently refitted and consists of a white suite of bath with shower over (currently disconnected), wash basin and WC.

The property benefits from new triple glazing throughout, shutters to the front and blinds to the rear.

Stairs lead from the family room to the first floor master bedroom and en suite shower room.

Outside the Westerly rear garden is an excellent size and is mainly to lawn with a paved patio. There are raised vegetable beds, a brick built store along with a timber shed and covered seating area.