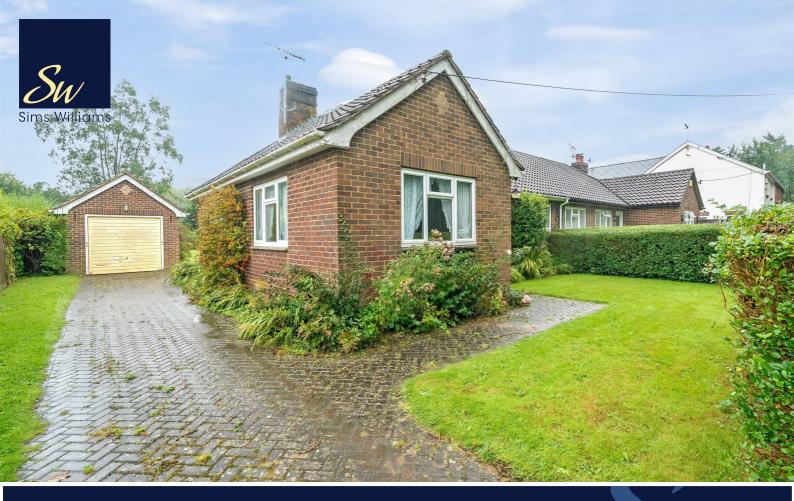

## OIEO £475,000 Freehold DEW DROP INN, SUNNYBOX LANE, SLINDON COMMON, BN18 0LX

- Semi Detached Bungalow
- 3 Double Bedrooms
- Dual Aspect Lounge
- Good Size Kitchen
- Shower Room & Separate WC
- Detached Garage & Driveway
- Immaculate Gardens
- Set in The South Downs National Park
- Requires Updating

### **COUNCIL TAX BAND**

Band = E

A fantastic opportunity to create a lovely home in the South Downs National Park with this semi detached bungalow set on a plot of 0.23 acres opposite the National Trust Woodland and is need of complete modernisation.