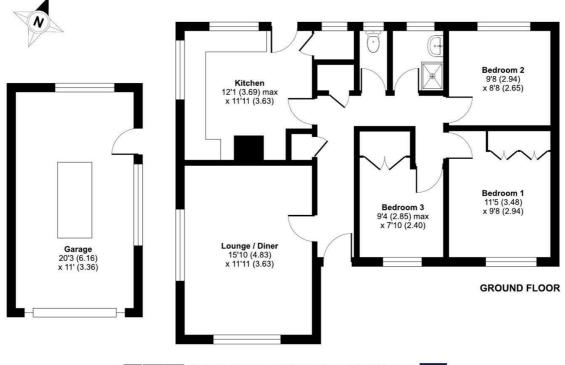

DEW DROP INN, SUNNYBOX LANE, SLINDON COMMON, BN18 OLX

Approximate Area = 811 sq ft / 75.3 sq m Garage = 223 sq ft / 20.7 sq m Total = 1034 sq ft / 96 sq m For identification only - Not to scale

Floor plan produced in accordance with RICS Property Measurement Standards incorporating International Property Measurement Standards (IPMS2 Residential). ©n/checom 2024. Produced for Sims Williams. REF: 1178212.

The accommodation comprises entrance hall with cupboard housing boiler, further storage cupboard, and door leading to the dual aspect lounge/diner. The kitchen is also dual aspect with a range of units, a larder cupboard, built in gas hob, oven, space for washing machine and tumble drier. There is a door leading out to the rear gardens.

There are 3 double bedrooms, 2 of which have built in wardrobes.

The shower room comprises shower cubicle, pedestal wash hand basin and tiled walls. There is a separate WC.

The substantial gardens are mainly laid to lawn with mature hedging. There is a brick paved patio area and greenhouse. The detached brick built garage has a pitched roof, an inspection pit, power and light. The driveway provides ample off road parking.