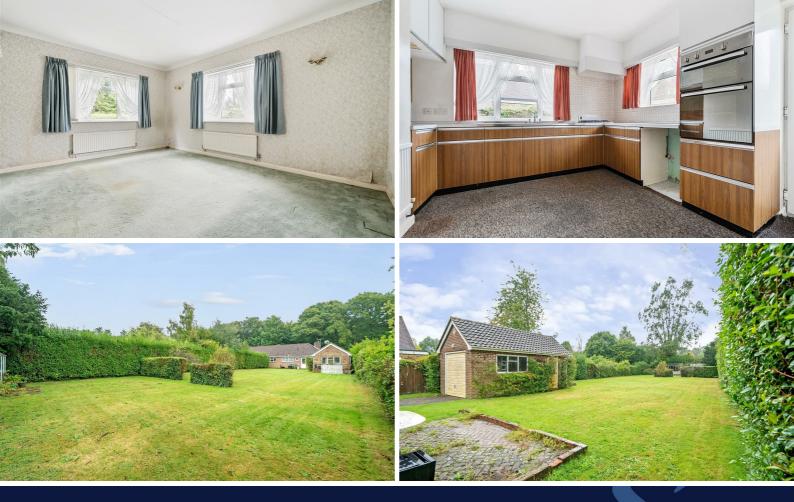

The accommodation comprises entrance hall with cupboard housing boiler, further storage cupboard, and door leading to the dual aspect lounge/diner. The kitchen is also dual aspect with a range of units, a larder cupboard, built in gas hob, oven, space for washing machine and tumble drier. There is a door leading out to the rear gardens.

There are 3 double bedrooms, 2 of which have built in wardrobes.

The shower room comprises shower cubicle, pedestal wash hand basin and tiled walls. There is a separate WC.

The substantial gardens are mainly laid to lawn with mature hedging. There is a brick paved patio area and greenhouse. The detached brick built garage has a pitched roof, an inspection pit, power and light. The driveway provides ample off road parking.