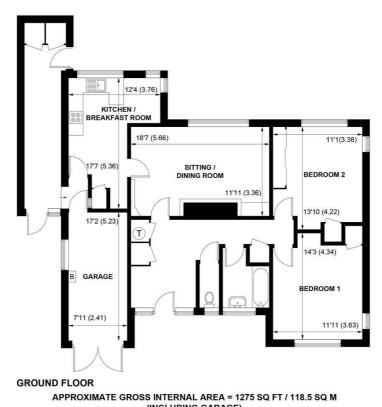

COBBERS, BRIDLE LANE, SLINDON COMMON, BN18 ONA

(INCLUDING GARAGE)

NOT TO SCALE (For illustrative purposes only as defined by RICS Code of Measuring Practice) 2024 Produced for Sims Williams

### **COUNCIL TAX BAND**

Band = E

A superb opportunity to create a lovely home in the South Downs National Park this detached bungalow sits on a plot of 0.22 acre and is in need of total refurbishment.

Accommodation comprises spacious entrance hall with storage and door leading into the bright sitting room with fireplace and large picture window overlooking the rear garden.

The kitchen/breakfast room has a range of units with space for appliances and a door leading to a rear lobby. From there is a door into the integral garage and also a lean to storage area.

There are 2 double bedrooms both being dual aspect. The bathroom is fitted with a coloured suite and there is a separate cloakroom.