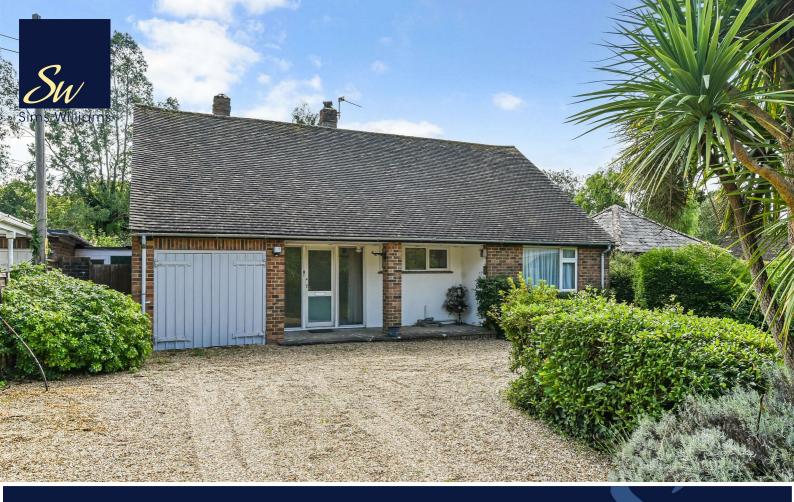

## COBBERS, BRIDLE LANE, SLINDON COMMON, BN18 0NA

- Detached Bungalow
- Sold As Seen
- Sitting Room Overlooking Garden
- Kitchen/Breakfast Room
- 2 Double Bedrooms
- Bathroom With Coloured Suite
- Separate Cloakroom
- Gorgeous Gardens
- Garage & Ample Parking

### **COUNCIL TAX BAND**

Band = E

A superb opportunity to create a lovely home in the South Downs National Park this detached bungalow sits on a plot of 0.22 acre and is in need of total refurbishment.

Accommodation comprises spacious entrance hall with storage and door leading into the bright sitting room with fireplace and large picture window overlooking the rear garden.