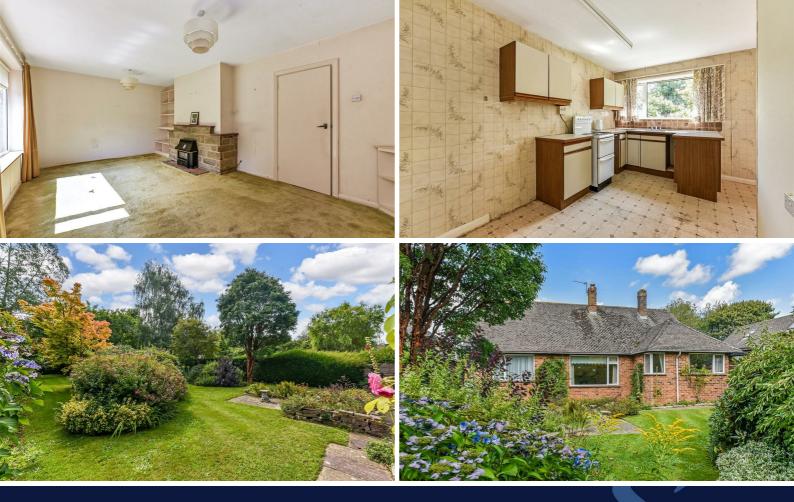

### **COUNCIL TAX BAND**

Band = E

A superb opportunity to create a lovely home in the South Downs National Park this detached bungalow sits on a plot of 0.22 acre and is in need of total refurbishment.

Accommodation comprises spacious entrance hall with storage and door leading into the bright sitting room with fireplace and large picture window overlooking the rear garden.

The kitchen/breakfast room has a range of units with space for appliances and a door leading to a rear lobby. From there is a door into the integral garage and also a lean to storage area.

There are 2 double bedrooms both being dual aspect. The bathroom is fitted with a coloured suite and there is a separate cloakroom.

Outside the southerly gardens are a real feature with paved patio, lawn, mature shrubs/trees and a summerhouse. To the front there is a further lawned area and ample driveway parking along with access to the garage.