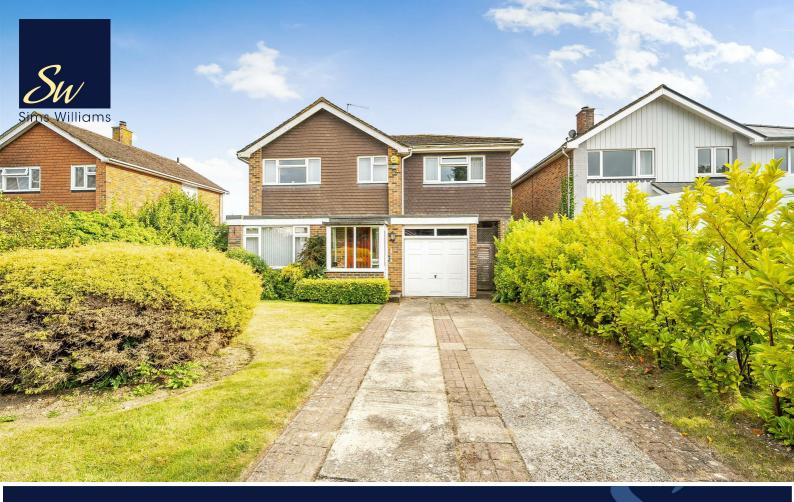

3 NASH WAY, WALBERTON, WEST SUSSEX, BN18 0QQ

Approximate Area = 1483 sq ft / 137.8 sq m Garage = 138 sq ft / 12.8 sq m Total = 1621 sq ft / 150.6 sq m For identification only - Not to scale

FIRST FLOOR

Floor plan produced in accordance with RICS Property Measurement Standards incorporating International Property Measurement Standards (IPMS2 Residential). © ntchecom 2024. Produced for Sims Williams. REF: 1174045

## 3, NASH WAY, WALBERTON, WEST SUSSEX, BN18 0QQ

- Detached Family House
- Semi Open Plan Living
- Kitchen/Dining Room
- Office/GF Bedroom With Shower Room
- 3 First Floor Bedrooms (formerly 4)
- En Suite To Principle Bedroom
- Family Bathroom
- Low Maintenance Garden
- Garage & Driveway Parking