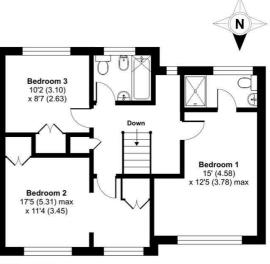

3 NASH WAY, WALBERTON, WEST SUSSEX, BN18 0QQ

Approximate Area = 1483 sq ft / 137.8 sq m Garage = 138 sq ft / 12.8 sq m Total = 1621 sq ft / 150.6 sq m For identification only - Not to scale

FIRST FLOOR

Floor plan produced in accordance with RICS Property Measurement Standards incorporating International Property Measurement Standards (IPMS2 Residential). © ntchecom 2024. Produced for Sims Williams. REF: 1174045

Upstairs there are 3 double bedrooms, one of which has been knocked through so could be easily converted back to bedroom 4. The principle bedroom has an en suite shower room and there is a family bathroom consisting of bath with shower over, bidet, wash basin and WC.