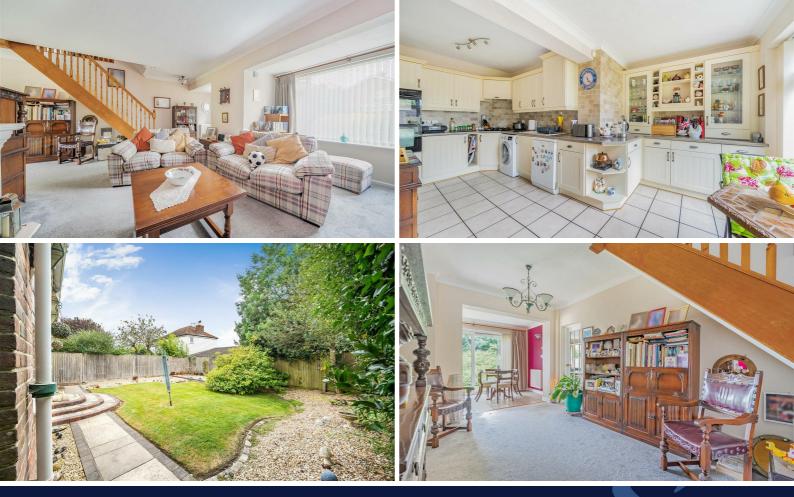

## COUNCIL TAX BAND

Band = F

Well presented and versatile extended detached family home in a quiet cul de sac in Walberton village.

Accommodation comprises entrance porch with door into the large semi open plan living space with feature fireplace, stairs to the first floor, and opening into the dining area which has doors out to the garden.

The kitchen area is fitted with a range of Shaker style units with integrated appliances and space for table and chairs. Also to the ground floor is a good size dual aspect office/bedroom with a shower room.

Upstairs there are 3 double bedrooms, one of which has been knocked through so could be easily converted back to bedroom 4. The principle bedroom has an en suite shower room and there is a family bathroom consisting of bath with shower over, bidet, wash basin and WC.

Outside the southerly aspect low maintenance garden has lawn, paved patio and gravelled areas along with covered side access. To the front there is a further lawned area, driveway parking and access to the garage.