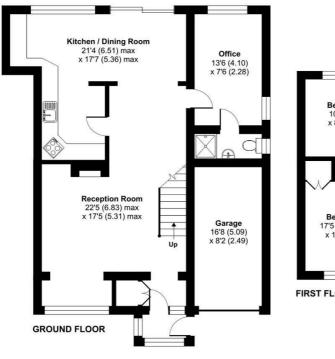

3 NASH WAY, WALBERTON, WEST SUSSEX, BN18 0QQ

Approximate Area = 1483 sq ft / 137.8 sq m Garage = 138 sq ft / 12.8 sq m Total = 1621 sq ft / 150.6 sq m For identification only - Not to scale

FIRST FLOOR

Floor plan produced in accordance with RICS Property Measurement Standards incorporating International Property Measurement Standards (IPMS2 Residential). © ntchecom 2024. Produced for Sims Williams. REF: 1174045

## COUNCIL TAX BAND

Band = F

Well presented and versatile extended detached family home in a quiet cul de sac in Walberton village.

Accommodation comprises entrance porch with door into the large semi open plan living space with feature fireplace, stairs to the first floor, and opening into the dining area which has doors out to the garden.

The kitchen area is fitted with a range of Shaker style units with integrated appliances and space for table and chairs. Also to the ground floor is a good size dual aspect office/bedroom with a shower room.

Outside the southerly aspect low maintenance garden has lawn, paved patio and gravelled areas along with covered side access. To the front there is a further lawned area, driveway parking and access to the garage.