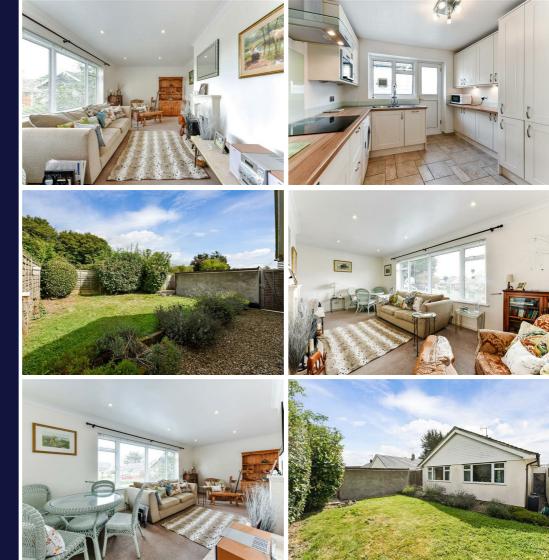

### Key Features

- Detached Bungalow
- Quiet Cul-De Sac Location
- Sitting Room With Working Fireplace
- Good Size Kitchen/Breakfast Room
- 2 Double Bedrooms
- Bathroom With WC
- Further Separate WC
- Gardens, Garage & Driveway
- No Chain Sale