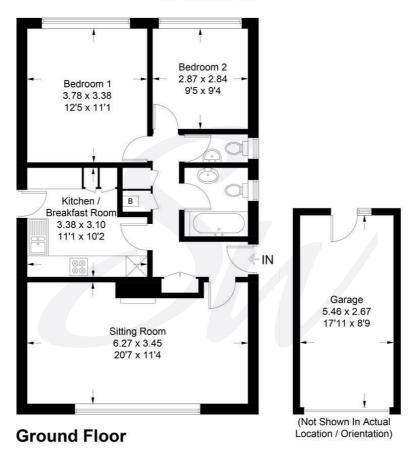

### 15, Longmead, BN18 0QG

Approximate Gross Internal Area = 66.8 sq m / 719 sq ft Garage = 14.4 sq m / 155 sq ft Total = 81.2 sq m / 874 sq ft