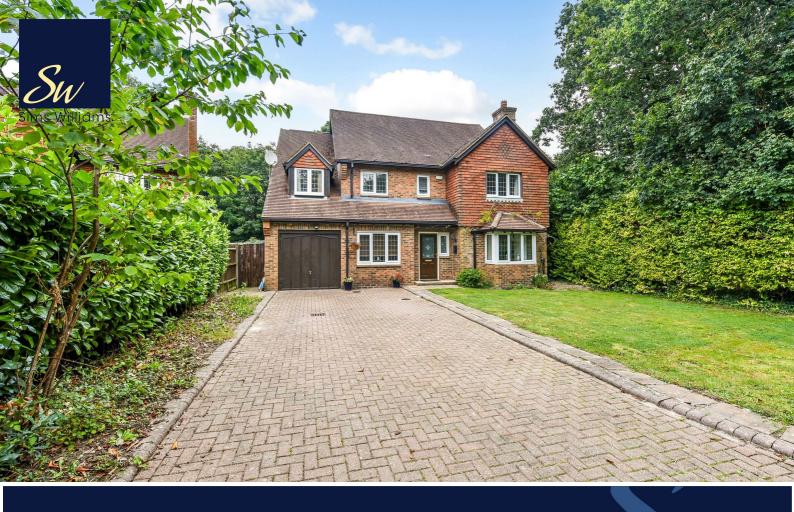

# £800,000 Freehold

17, HUNTERS MEWS, FONTWELL, WEST SUSSEX, BN18 OUW

- Sitting Room & Dining Room
- Conservatory Onto Garden
- Large Kitchen/Breakfast Room
- Separate Utility & Cloakroom
- Study/Snug
- 5 Double Bedrooms
- 2 En Suites & Family Bathroom
- Good Size Rear Garden
- Garage & Driveway Parking

## **COUNCIL TAX BAND**

Band = G

Substantial detached family home on a sought after development which is easily accessible to schools, shops, transport and Slindon Woods.

Accommodation comprises entrance hall with cloakroom, stairs to the first floor and good size study/snug. The sitting room has a box bay window, feature fireplace and double doors leading to the dining room which opens into the conservatory.