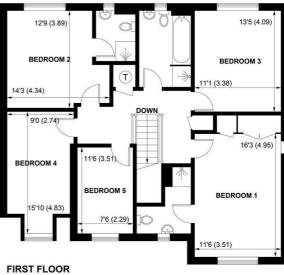

APPROXIMATE GROSS INTERNAL AREA = 2505 SQ FT / 232.7 SQ M (INCLUDING GARAGE)

NOT TO SCALE (For illustrative purposes only as defined by RICS Code of Measuring Practice) 2024 © **Produced for Sims Williams** 

Upstairs there are 5 double bedrooms. The principle room has built in wardrobes and an en suite shower room. Bedroom 2 also has an en suite, and there is a further family bathroom with bath, shower cubicle, wash basin and WC.