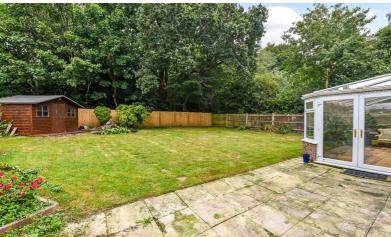

Outside the rear garden is mainly to lawn with paved patio, summerhouse and garden pond. To the front is a further lawned area, block paved driveway providing ample parking and access to the garage.