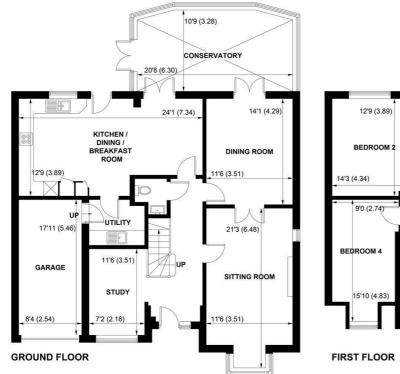

APPROXIMATE GROSS INTERNAL AREA = 2505 SQ FT / 232.7 SQ M (INCLUDING GARAGE)

NOT TO SCALE (For illustrative purposes only as defined by RICS Code of Measuring Practice) 2024 © **Produced for Sims Williams** 

## **COUNCIL TAX BAND**

Band = G

Substantial detached family home on a sought after development which is easily accessible to schools, shops, transport and Slindon Woods.

Accommodation comprises entrance hall with cloakroom, stairs to the first floor and good size study/snug. The sitting room has a box bay window, feature fireplace and double doors leading to the dining room which opens into the conservatory.

The kitchen/breakfast room is fitted with a good range of wood fronted units with integrated appliances and ample space for table and chairs. There is a door to the garden along with double doors into the conservatory. Finally there is a separate utility room with a door leading into the garage.

Outside the rear garden is mainly to lawn with paved patio, summerhouse and garden pond. To the front is a further lawned area, block paved driveway providing ample parking and access to the garage.