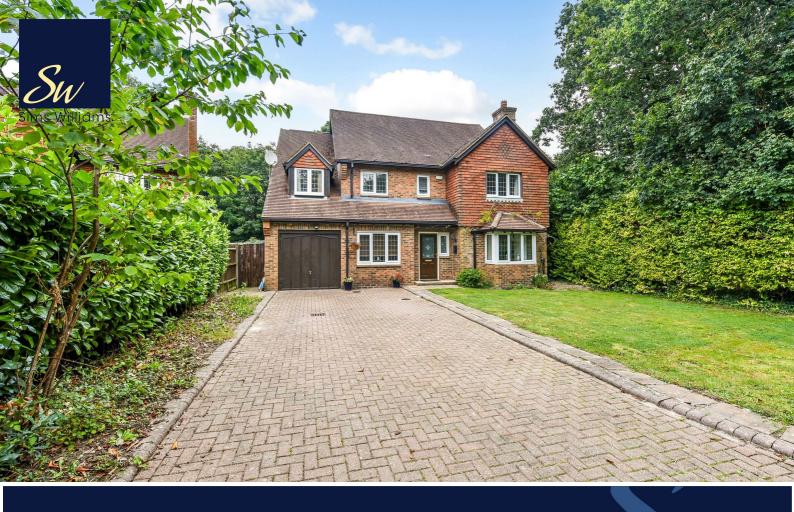

# £825,000 Freehold

17, HUNTERS MEWS, FONTWELL, WEST SUSSEX, BN18 OUW

- Sitting Room & Dining Room
- Conservatory Onto Garden
- Large Kitchen/Breakfast Room
- Separate Utility & Cloakroom
- Study/Snug
- 5 Double Bedrooms
- 2 En Suites & Family Bathroom
- Good Size Rear Garden
- Garage & Driveway Parking

## **COUNCIL TAX BAND**

Band = G

Substantial detached family home on a sought after development which is easily accessible to schools, shops, transport and Slindon Woods.

Accommodation comprises entrance hall with cloakroom, stairs to the first floor and good size study/snug. The sitting room has a box bay window, feature fireplace and double doors leading to the dining room which opens into the conservatory.

Outside the rear garden is mainly to lawn with paved patio, summerhouse and garden pond. To the front is a further lawned area, block paved driveway providing ample parking and access to the garage.