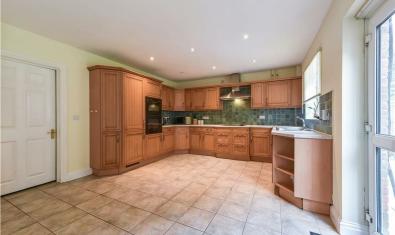

The kitchen/breakfast room is fitted with a good range of wood fronted units with integrated appliances and ample space for table and chairs. There is a door to the garden along with double doors into the conservatory. Finally there is a separate utility room with a door leading into the garage.