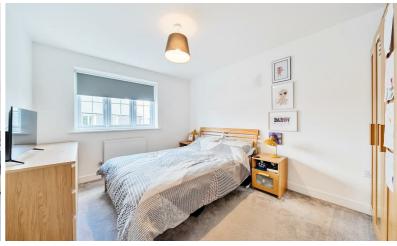

The stylish kitchen is fitted with a good range of units, a fitted oven and 4 ring gas hob with extractor over and space for various other appliances.

There are 2 generously sized double bedrooms and a modern part tiled bathroom which consists of a bath with shower over, wash hand basin and WC.