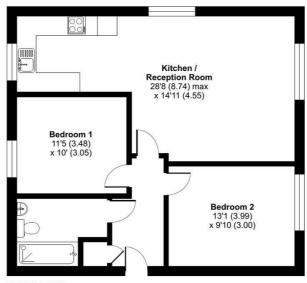

FIRST FLOOR

Floor plan produced in accordance with RICS Property Measurement Standards incorporating International Property Measurement Standards (IPMS2 Residential). ©ntchecom 2024. Produced for Sims Williams. REF: 1163435

## **COUNCIL TAX BAND**

Band = C

A very well presented 2 bedroom first floor apartment built by Taylor Wimpey in 2019, situated on the popular "Hedgerows" development.

Communal entrance hall leading to personal door. Accommodation comprises two double bedrooms, open plan kitchen/lounge/dining room, and a modern family bathroom.

The stylish kitchen is fitted with a good range of units, a fitted oven and 4 ring gas hob with extractor over and space for various other appliances.

There are 2 generously sized double bedrooms and a modern part tiled bathroom which consists of a bath with shower over, wash hand basin and WC.