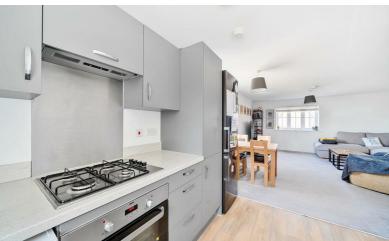

The stylish kitchen is fitted with a good range of units, a fitted oven and 4 ring gas hob with extractor over and space for various other appliances.

There are 2 generously sized double bedrooms and a modern part tiled bathroom which consists of a bath with shower over, wash hand basin and WC.