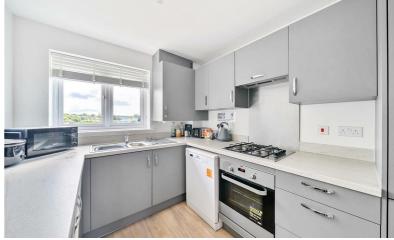

The stylish kitchen is fitted with a good range of units, a fitted oven and 4 ring gas hob with extractor over and space for various other appliances.

There are 2 generously sized double bedrooms and a modern part tiled bathroom which consists of a bath with shower over, wash hand basin and WC.