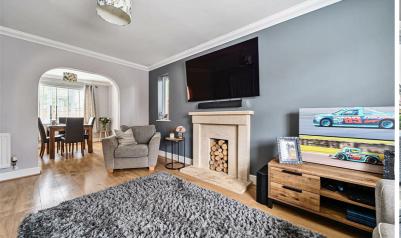

The accommodation comprises entrance hall with stairs to 1st floor, cloakroom, through sitting room with archway leading through to dining room area and patio doors leading to outside,

The stylish kitchen/breakfast room is fitted with high gloss fronted units with granite work tops and integrated appliances including gas hob with extractor over, oven and microwave, dishwasher, washing machine, wine cooler and space for American style fridge/freezer. Doors leading to outside and internal door into the garage.