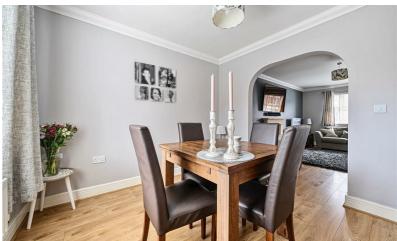

The accommodation comprises entrance hall with stairs to 1st floor, cloakroom, through sitting room with archway leading through to dining room area and patio doors leading to outside,

The stylish kitchen/breakfast room is fitted with high gloss fronted units with granite work tops and integrated appliances including gas hob with extractor over, oven and microwave, dishwasher, washing machine, wine cooler and space for American style fridge/freezer. Doors leading to outside and internal door into the garage.