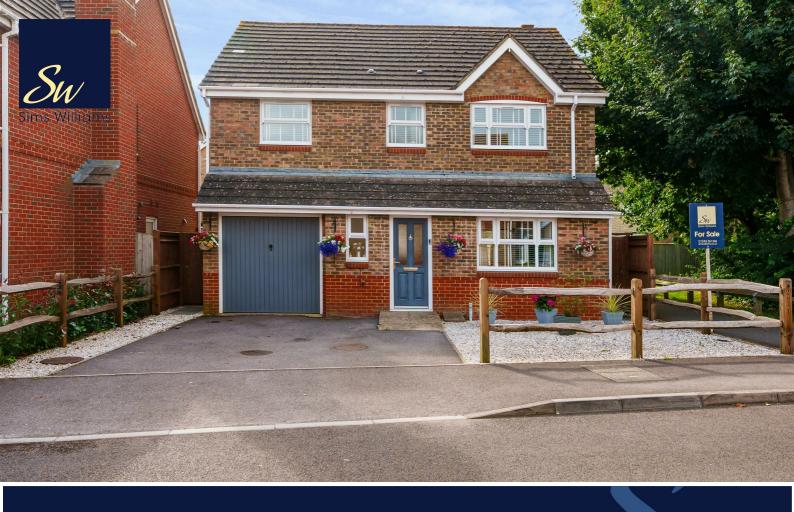

## £500,000 Freehold

42, LIME AVENUE, WESTERGATE, WEST SUSSEX, PO20 3UF

- Attractive Detached Family House
- Two Reception Rooms
- Modern Kitchen/Breakfast Room
- Ground floor Cloakroom
- 4 Good Size Bedrooms
- En Suite Shower & Family Bathroom
- Landscaped Rear Garden
- Driveway & Garage
- Vendors Suited

## **EPC RATING**

Current = D Potential = B

**COUNCIL TAX BAND** 

Band = F

A beautifully presented detached family house, situated in a sought after location of Westergate, close to local schools, shops and public transport. Barnham village, with its mainline train station is about 2 miles away.