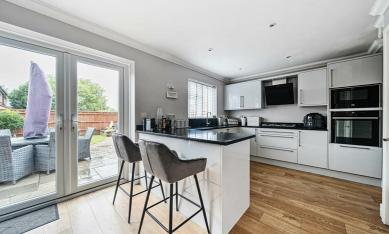

The accommodation comprises entrance hall with stairs to 1st floor, cloakroom, through sitting room with archway leading through to dining room area and patio doors leading to outside,

The stylish kitchen/breakfast room is fitted with high gloss fronted units with granite work tops and integrated appliances including gas hob with extractor over, oven and microwave, dishwasher, washing machine, wine cooler and space for American style fridge/freezer. Doors leading to outside and internal door into the garage.