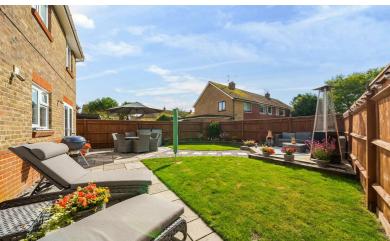

On the first floor there are 4 good size bedrooms with built-in wardrobe cupboards to bedrooms 1 & 2 with the main benefitting from having an ensuite shower room with WC.

Outside the enclosed rear garden has

been professionally landscaped with a large patio entertaining area, having shingle and lawn areas with flower borders and a side access gate.

To the front it is open with a shingled area to one-side and driveway providing off road parking with access to garage.