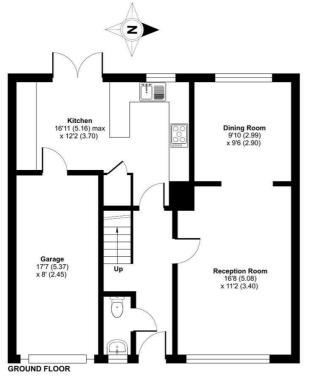

Approximate Area = 1230 sq ft / 114.2 sq m
Garage = 141 sq ft / 13 sq m
Total = 1371 sq ft / 127.2 sq m
For identification only - Not to scale

Floor plan produced in accordance with RICS Property Measurement Standards incorporating International Property Measurement Standards (IPMS2 Residential). @nichecom 2024. Produced for Sims Williams. REF: 1188755

The accommodation comprises entrance hall with stairs to 1st floor, cloakroom, through sitting room with archway leading through to dining room area and patio doors leading to outside,

The stylish kitchen/breakfast room is fitted with high gloss fronted units with granite work tops and integrated appliances including gas hob with extractor over, oven and microwave, dishwasher, washing machine, wine cooler and space for American style fridge/freezer. Doors leading to outside and internal door into the garage.