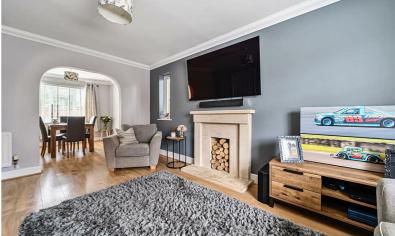

The accommodation comprises entrance hall with stairs to 1st floor, cloakroom, through sitting room with archway leading through to dining room area and patio doors leading to outside,

The stylish kitchen/breakfast room is fitted with high gloss fronted units with granite work tops and integrated appliances including gas hob with extractor over, oven and microwave, dishwasher, washing machine, wine cooler and space for American style fridge/freezer. Doors leading to outside and internal door into the garage.