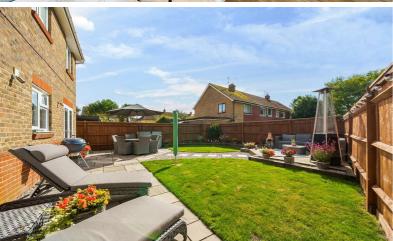

On the first floor there are 4 good size bedrooms with built-in wardrobe cupboards to bedrooms 1 & 2 with the main benefitting from having an ensuite shower room with WC.

Outside the enclosed rear garden has

been professionally landscaped with a large patio entertaining area, having shingle and lawn areas with flower borders and a side access gate.

To the front it is open with a shingled area to one-side and driveway providing off road parking with access to garage.