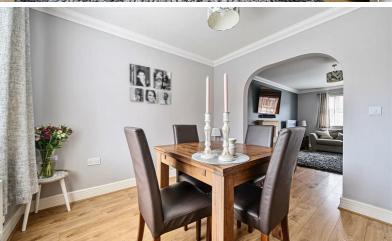

The accommodation comprises entrance hall with stairs to 1st floor, cloakroom, through sitting room with archway leading through to dining room area and patio doors leading to outside,

The stylish kitchen/breakfast room is fitted with high gloss fronted units with granite work tops and integrated appliances including gas hob with extractor over, oven and microwave, dishwasher, washing machine, wine cooler and space for American style fridge/freezer. Doors leading to outside and internal door into the garage.