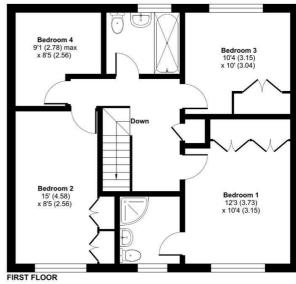

Approximate Area = 1230 sq ft / 114.2 sq m
Garage = 141 sq ft / 13 sq m
Total = 1371 sq ft / 127.2 sq m
For identification only - Not to scale

Floor plan produced in accordance with RICS Property Measurement Standards incorporating International Property Measurement Standards (IPMS2 Residential). @nichecom 2024. Produced for Sims Williams. REF: 1188755

On the first floor there are 4 good size bedrooms with built-in wardrobe cupboards to bedrooms 1 & 2 with the main benefitting from having an ensuite shower room with WC.

Outside the enclosed rear garden has