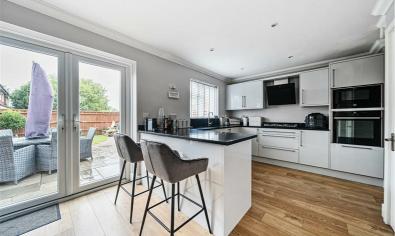

The accommodation comprises entrance hall with stairs to 1st floor, cloakroom, through sitting room with archway leading through to dining room area and patio doors leading to outside,

The stylish kitchen/breakfast room is fitted with high gloss fronted units with granite work tops and integrated appliances including gas hob with extractor over, oven and microwave, dishwasher, washing machine, wine cooler and space for American style fridge/freezer. Doors leading to outside and internal door into the garage.