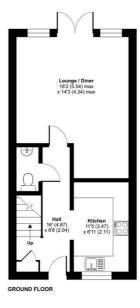

Floor plan produced in accordance with RICS Property Measurement Standards incorpor International Property Measurement Standards (IPMS2 Residential). © nichecom 2024. Produced for Sims Williams. REF: 1173843

The kitchen is fitted with a good range of gloss units with built in double oven, hob with extractor over, fridge/freezer, dishwasher and space for a further appliance.

The bright and spacious lounge/diner has double doors out to the rear garden.