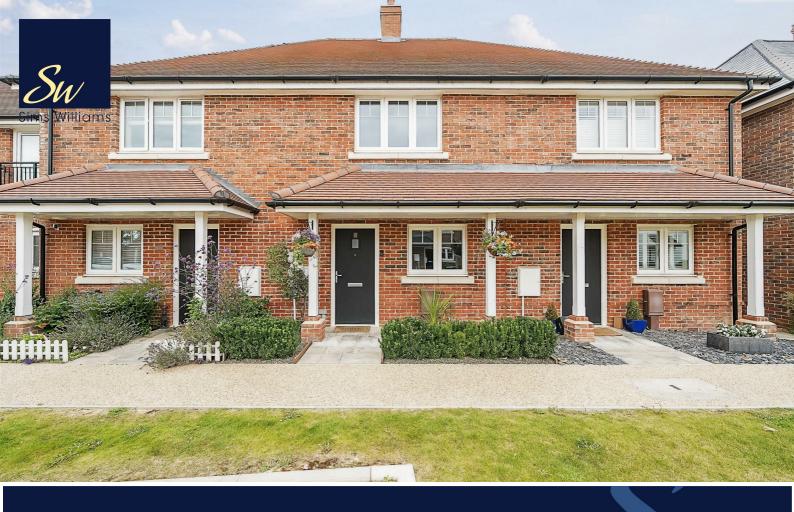

# OIEO £312,500 Freehold

9, NORTHWOOD VIEW, YAPTON,

# WEST SUSSEX, BN18 0GF

- Mid Terrace House
- Spacious Lounge/Diner
- Kitchen With Integrated Appliances
- Ground Floor Cloakroom
- 2 Double Bedrooms
- En Suite Shower Room
- Family Bathroom
- Two Allocated Spaces
- Vendor Suited

## **COUNCIL TAX BAND**

Band = C

Situated on a Private Estate in Yapton is a beautifully presented terraced house, built by Crayfern Homes in 2020.

Accommodation comprises entrance hall with downstairs cloakroom and stairs to the first floor.