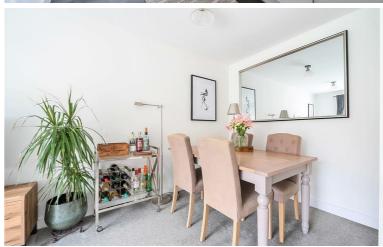

The kitchen is fitted with a good range of gloss units with built in double oven, hob with extractor over, fridge/freezer, dishwasher and space for a further appliance.

The bright and spacious lounge/diner has double doors out to the rear garden.