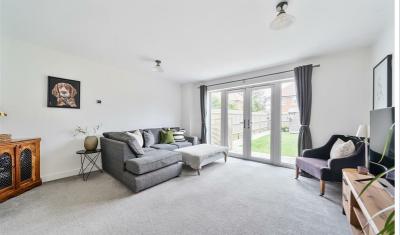

The kitchen is fitted with a good range of gloss units with built in double oven, hob with extractor over, fridge/freezer, dishwasher and space for a further appliance.

The bright and spacious lounge/diner has double doors out to the rear garden.