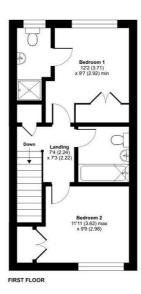

Floor plan produced in accordance with RICS Property Measurement Standards incorpor International Property Measurement Standards (IPMS2 Residential). © nichecom 2024. Produced for Sims Williams. REF: 1173843

# WEST SUSSEX, BN18 0GF

- Mid Terrace House
- Spacious Lounge/Diner
- Kitchen With Integrated Appliances
- Ground Floor Cloakroom
- 2 Double Bedrooms
- En Suite Shower Room
- Family Bathroom
- Two Allocated Spaces
- Vendor Suited