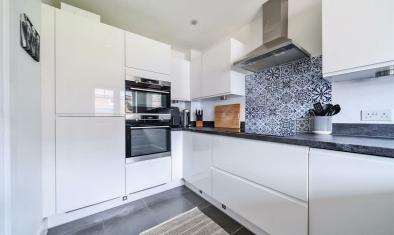

The kitchen is fitted with a good range of gloss units with built in double oven, hob with extractor over, fridge/freezer, dishwasher and space for a further appliance.

The bright and spacious lounge/diner has double doors out to the rear garden.