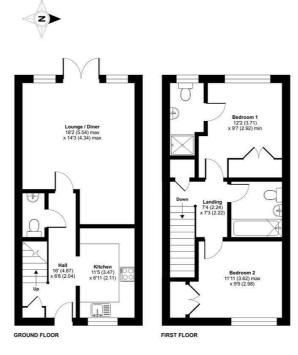

9 NORTHWOOD VIEW, YAPTON, WEST SUSSEX, BN18 0GF

Approximate Area = 864 sq ft / 80.3 sq m For identification only - Not to scale

Floor plan produced in accordance with RICS Property Measurement Standards incorpor International Property Measurement Standards (IPMS2 Residential). © Nchecom 2024. Produced for Sims Williams. REF: 1173843