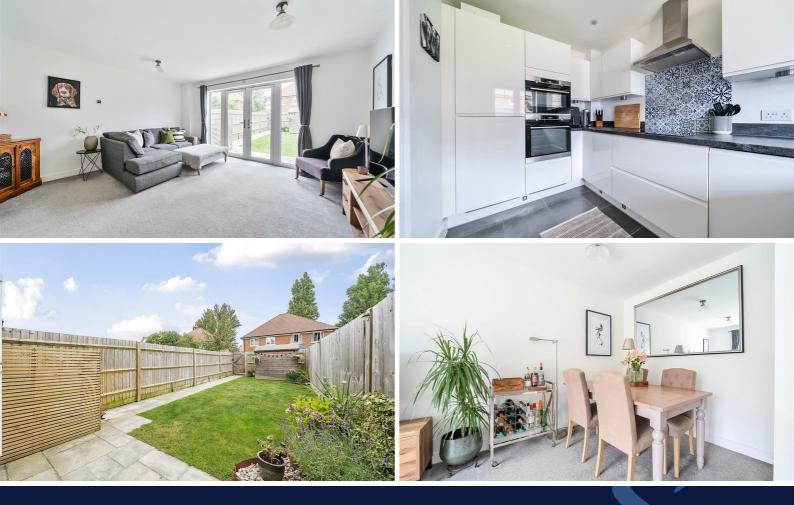

The kitchen is fitted with a good range of gloss units with built in double oven, hob with extractor over, fridge/freezer, dishwasher and space for a further appliance.

The bright and spacious lounge/diner has double doors out to the rear garden.

There is a rear access gate leading to the parking area with two allocated parking spaces. To the front of the property is a front garden and visitors parking.

The property is all electric and benefits from underfloor heating to the ground floor with an ground source heat pump. The Estate is managed by Oyster Estates with a maintenance charge of \$401.44 per annum.