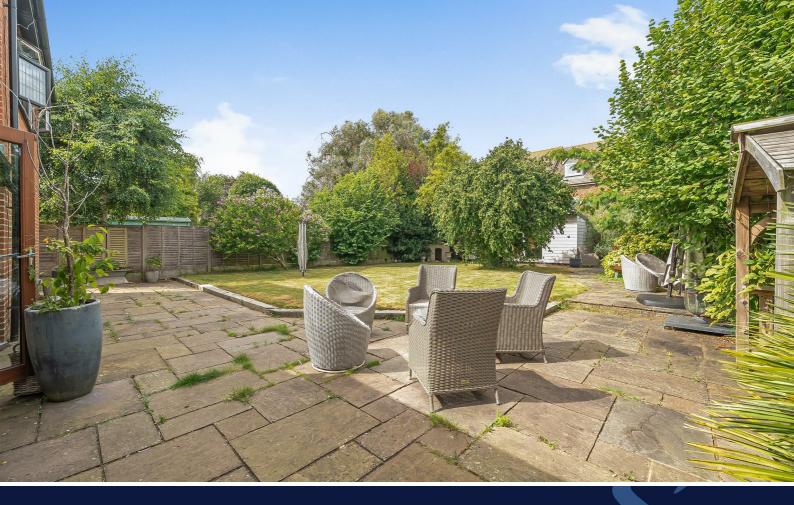

On the first floor there are 5 good size bedrooms. The master bedroom benefits from a walk in wardrobe and a modern en suite shower room. Bedrooms 2, 3 and 4 also benefit from built in wardrobes. The family bathroom is fitted with a freestanding bath and wash basin. There is also a separate WC. Outside, the generous size garden is laid to shaped lawn and borders with a built-in barbecue, large paved patio area, heated swimming pool and a timber summer house with power and light.