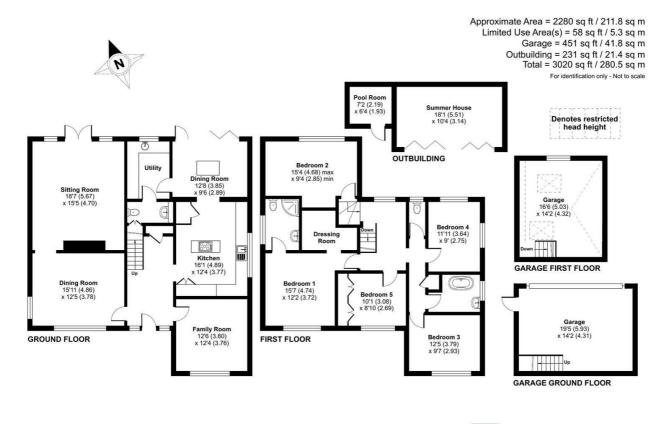

23 PARK ROAD, YAPTON, WEST SUSSEX, BN18 0JE

Floor plan produced in accordance with RICS Property Measurement Standards incorporating International Property Measurement Standards (IPMS2 Residential). ©ntchecom 2024. Produced for Sims Williams. REF: 1167701

On the first floor there are 5 good size bedrooms. The master bedroom benefits from a walk in wardrobe and a modern en suite shower room. Bedrooms 2, 3 and 4 also benefit from built in wardrobes. The family bathroom is fitted with a freestanding bath and wash basin. There is also a separate WC. Outside, the generous size garden is laid to shaped lawn and borders with a built-in barbecue, large paved patio area, heated swimming pool and a timber summer house with power and light.

To the front of the property there is a double garage with useful office room above with own staircase, having potential as an annexe subject to any necessary consents. There is also ample off road parking on the block paved driveway.