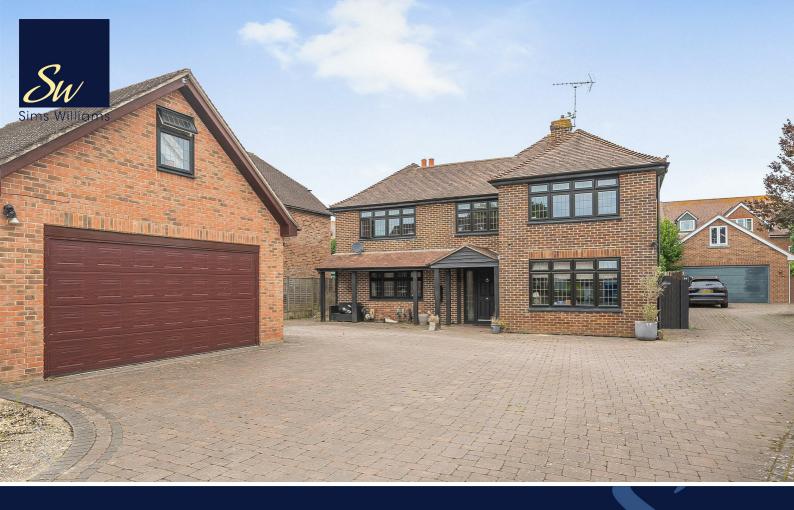

## 23, PARK ROAD, YAPTON, WEST SUSSEX, BN18 OJE

- Extended Detached House
- 3 Bright Reception Rooms
- Large Kitchen/Breakfast Room
- Utility and Cloakroom
- 5 Good Size Bedrooms
- En Suite and Family Bathroom
- Double Garage & Parking
- Heated Pool & Summer House
- No Chain

To the front of the property there is a double garage with useful office room above with own staircase, having potential as an annexe subject to any necessary consents. There is also ample off road parking on the block paved driveway.