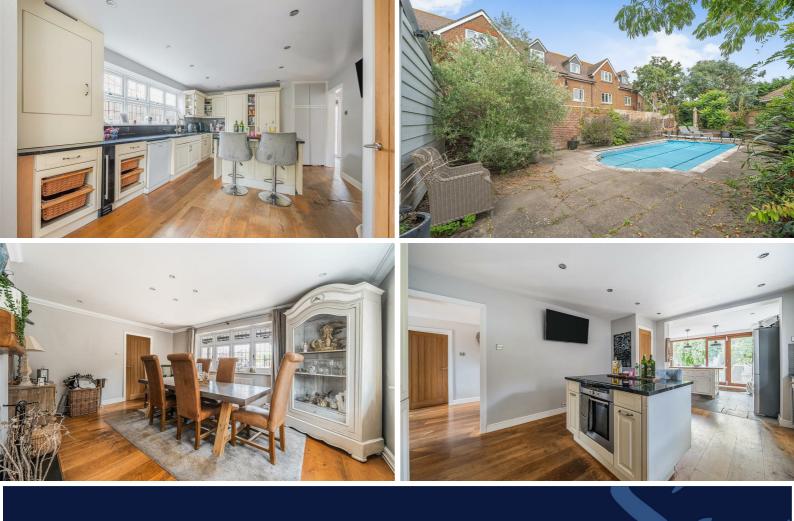

The kitchen/breakfast room is fitted with a good range of cream fronted units with granite work tops, with space for appliances and a large centre island with fitted oven and hob. The breakfast room has tri-fold doors opening to the rear garden and a further door to the adjacent utility room and cloakroom.

On the first floor there are 5 good size bedrooms. The master bedroom benefits from a walk in wardrobe and a modern en suite shower room. Bedrooms 2, 3 and 4 also benefit from built in wardrobes. The family bathroom is fitted with a freestanding bath and wash basin. There is also a separate WC. Outside, the generous size garden is laid to shaped lawn and borders with a built-in barbecue, large paved patio area, heated swimming pool and a timber summer house with power and light.