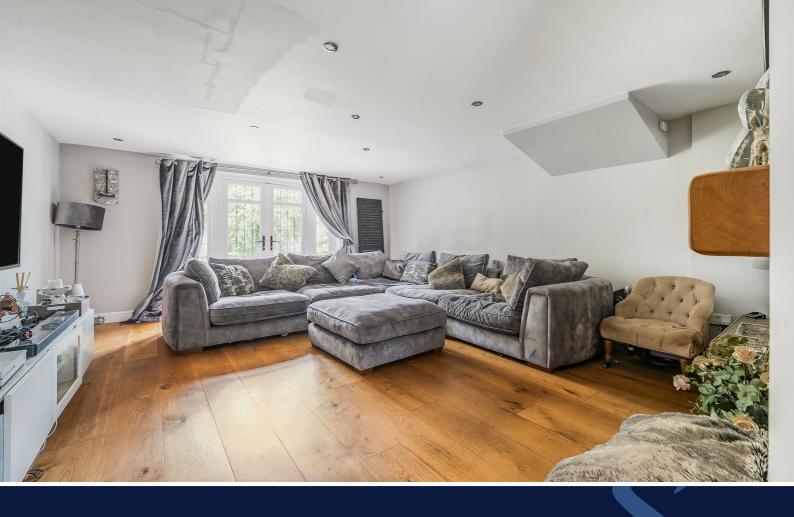

The sitting room is a large room with double doors opening onto the rear garden, with a wood- burning stove in an open fireplace which opens to both the sitting room and double aspect dining room. There is a further double aspect family room off the main hallway.