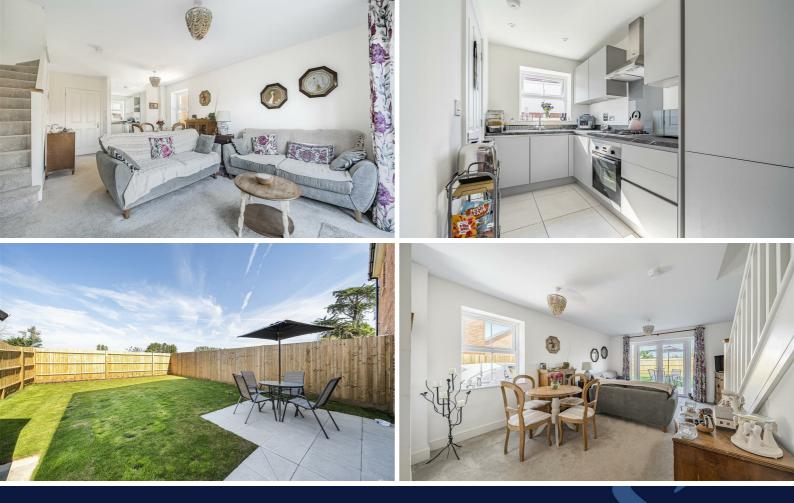

This style of property was The Amberley design, with accommodation comprising underfloor heating to the ground floor, entrance hall, cloakroom, kitchen and an open plan dining and living area with French doors opening out onto the rear garden.

The kitchen is fitted with stylish, high quality units by Paula Rosa Manhattan, along with integrated appliances which include 4 ring gas hob with extractor over, fan oven, dishwasher, fridge/freezer and washing machine.

There are two double bedrooms on the first floor with bedroom one having a built in cupboard. The bathroom is fitted with contemporary white ROCA sanitary ware and ceramic floor tiles.

Outside, the westerly rear garden is enclosed by fencing, being mainly laid to lawn with patio area , side access gate and a bike storage shed. To the front, the garden is open with lawn areas and pathway. Driveway to side with parking for two vehicles and electric vehicle charging point. \* Communal Areas, a management company will manage the communal areas, open space communal landscaping and private road etc. Annual fees are approximately £488 p/a.