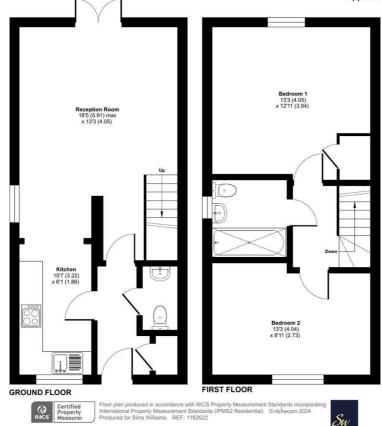

5 THE STEDDLES, NORTH END ROAD, YAPTON, BN18 OUA

Approximate Area = 786 sq ft / 73 sq m For identification only - Not to scale

Produced for Sims Williams. REF: 1162622

5 Maple Parade Walberton BN18 OPR

Tel 01243 551368 walberton@simswilliams.co.uk simswilliams.co.uk

This style of property was The Amberley design, with accommodation comprising underfloor heating to the ground floor, entrance hall, cloakroom, kitchen and an open plan dining and living area with French doors opening out onto the rear garden.

There are two double bedrooms on the first floor with bedroom one having a built in cupboard. The bathroom is fitted with contemporary white ROCA sanitary ware and ceramic floor tiles.

Outside, the westerly rear garden is enclosed by fencing, being mainly laid to lawn with patio area , side access gate and a bike storage shed. To the front, the garden is open with lawn areas and pathway. Driveway to side with parking for two vehicles and electric vehicle charging point. \* Communal Areas, a management company will manage the communal areas, open space communal landscaping and private road etc. Annual fees are approximately £488 p/a.