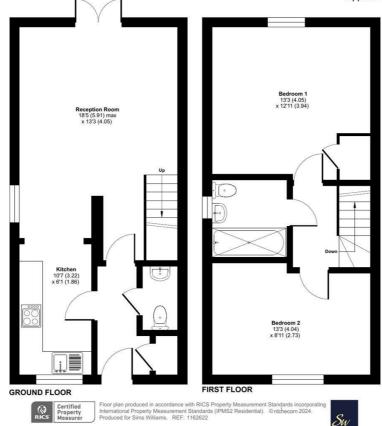

5 THE STEDDLES, NORTH END ROAD, YAPTON, BN18 OUA

Approximate Area = 786 sq ft / 73 sq m For identification only - Not to scale

Produced for Sims Williams. REF: 1162622

5 Maple Parade Walberton BN18 OPR

Tel 01243 551368 walberton@simswilliams.co.uk simswilliams.co.uk

This style of property was The Amberley design, with accommodation comprising underfloor heating to the ground floor, entrance hall, cloakroom, kitchen and an open plan dining and living area with French doors opening out onto the rear garden.

There are two double bedrooms on the first floor with bedroom one having a built in cupboard. The bathroom is fitted with contemporary white ROCA sanitary ware and ceramic floor tiles.

Outside, the westerly rear garden is enclosed by fencing, being mainly laid to lawn with patio area, side access gate and a bike storage shed. To the front, the garden is open with lawn areas and pathway. Driveway to side with parking for two vehicles and electric vehicle charging point. \* Communal Areas, a management company will manage the communal areas, open space communal landscaping and private road etc. Annual fees are approximately £488 p/a.