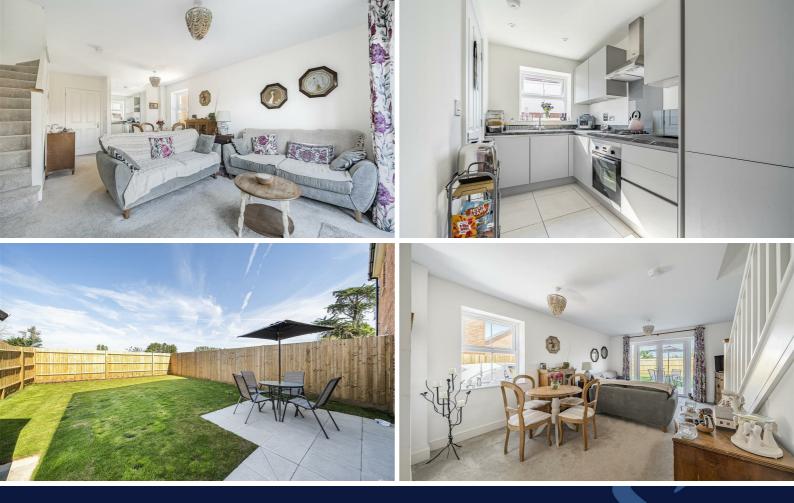

This style of property was The Amberley design, with accommodation comprising underfloor heating to the ground floor, entrance hall, cloakroom, kitchen and an open plan dining and living area with French doors opening out onto the rear garden.

The kitchen is fitted with stylish, high quality units by Paula Rosa Manhattan, along with integrated appliances which include 4 ring gas hob with extractor over, fan oven, dishwasher, fridge/freezer and washing machine.

There are two double bedrooms on the first floor with bedroom one having a built in cupboard. The bathroom is fitted with contemporary white ROCA sanitary ware and ceramic floor tiles.

Outside, the westerly rear garden is enclosed by fencing, being mainly laid to lawn with patio area, side access gate and a bike storage shed. To the front, the garden is open with lawn areas and pathway. Driveway to side with parking for two vehicles and electric vehicle charging point. \* Communal Areas, a management company will manage the communal areas, open space communal landscaping and private road etc. Annual fees are approximately £488 p/a.