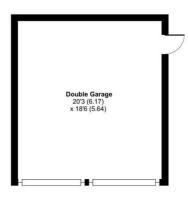

## Deans Close, Fontwell, BN18

Approximate Area = 1355 sq ft / 125.8 sq m Garage = 376 sq ft / 34.9 sq m Total = 1731 sq ft / 160.7 sq m For identification only - Not to scale

Floor plan produced in accordance with RICS Property Measurement Standards incorporating International Property Measurement Standards (IPMS2 Residential). @nichecom 2024. Produced for Sims Williams. REF: 1161719

Outside the southerly rear garden is laid to lawn with paved patio and a

side access gate. To the front the garden is open plan with plenty of driveway parking along with access to the detached double garage.