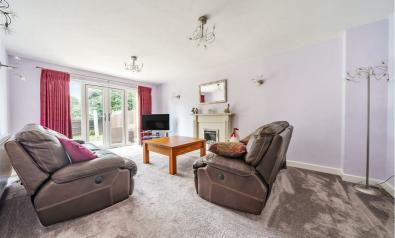

Accommodation comprises entrance hall with a small study, cloakroom and double doors into the dining room. The bright living room has a feature fireplace and doors onto the patio.

The kitchen/breakfast room has a tiled floor and is fitted with a good range of wood fronted units with space for range cooker with extractor over, integrated fridge, freezer and washing machine. There is ample space for table and chairs along with double doors out to the garden.