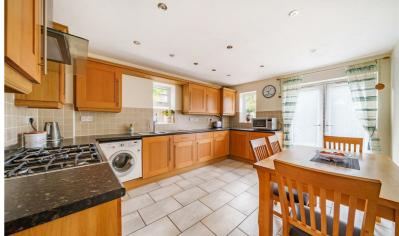

Accommodation comprises entrance hall with a small study, cloakroom and double doors into the dining room. The bright living room has a feature fireplace and doors onto the patio.

The kitchen/breakfast room has a tiled floor and is fitted with a good range of wood fronted units with space for range cooker with extractor over, integrated fridge, freezer and washing machine. There is ample space for table and chairs along with double doors out to the garden.