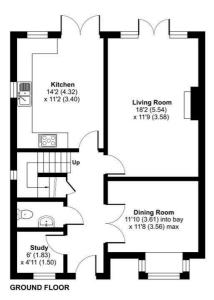

## Deans Close, Fontwell, BN18

Approximate Area = 1355 sq ft / 125.8 sq m Garage = 376 sq ft / 34.9 sq m Total = 1731 sq ft / 160.7 sq m For identification only - Not to scale

Floor plan produced in accordance with RICS Property Measurement Standards incorporating International Property Measurement Standards (IPMS2 Residential). @nichecom 2024. Produced for Sims Williams. REF: 1161719

Accommodation comprises entrance hall with a small study, cloakroom and double doors into the dining room. The bright living room has a feature fireplace and doors onto the patio.

The kitchen/breakfast room has a tiled floor and is fitted with a good range of wood fronted units with space for range cooker with extractor over, integrated fridge, freezer and washing machine. There is ample space for table and chairs along with double doors out to the garden.