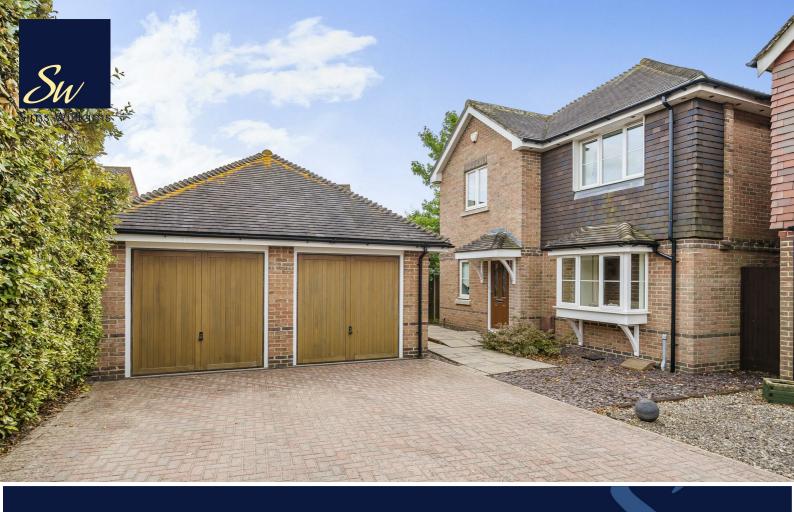

# £595,000 Freehold

4, DEANS CLOSE, FONTWELL, WEST SUSSEX, BN18 OSJ

- Detached Family House
- · Living Room
- Separate Dining Room
- Kitchen/Breakfast Room
- Study & Cloakroom
- 4 Double Bedrooms
- En Suite & Family Bathroom
- Southerly Garden
- Detached Double Garage

## **EPC RATING**

Current = C Potential = B

**COUNCIL TAX BAND** 

Band = F

A very well presented detached family house in a popular private cul de sac within a short walk of the South Downs National Park and with good road links via the A27 and A29.

Outside the southerly rear garden is laid to lawn with paved patio and a

side access gate. To the front the garden is open plan with plenty of driveway parking along with access to the detached double garage.