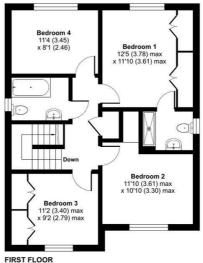

## Deans Close, Fontwell, BN18

Approximate Area = 1355 sq ft / 125.8 sq m Garage = 376 sq ft / 34.9 sq m Total = 1731 sq ft / 160.7 sq m For identification only - Not to scale

Floor plan produced in accordance with RICS Property Measurement Standards incorporating International Property Measurement Standards (IPMS2 Residential). @nichecom 2024. Produced for Sims Williams. REF: 1161719

Upstairs there are 4 double bedrooms, 2 of which have built in wardrobes. The principle room has a modern en suite shower room and there is also a family bathroom which is fitted with a white suite of bath with shower over, wash basin and WC.