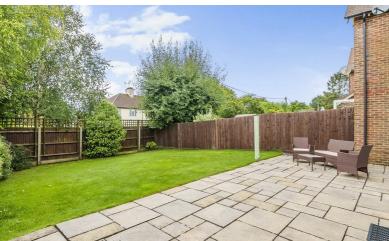

Outside the southerly rear garden is laid to lawn with paved patio and a

side access gate. To the front the garden is open plan with plenty of driveway parking along with access to the detached double garage.