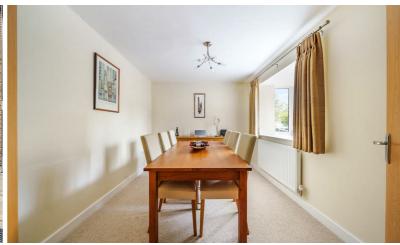

Accommodation comprises entrance hall with a small study, cloakroom and double doors into the dining room. The bright living room has a feature fireplace and doors onto the patio.

The kitchen/breakfast room has a tiled floor and is fitted with a good range of wood fronted units with space for range cooker with extractor over, integrated fridge, freezer and washing machine. There is ample space for table and chairs along with double doors out to the garden.