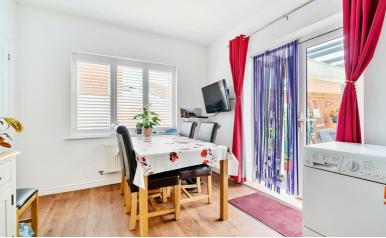

The spacious kitchen area is fitted with a good range of units along with space for appliances. There is ample room for dining table and chairs. Door leading out to rear garden with further door leading out to side of the property and garage.