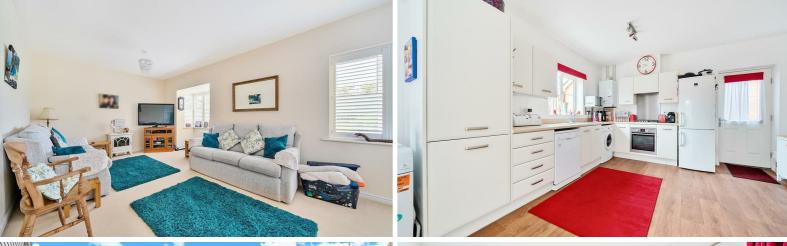

The spacious kitchen area is fitted with a good range of units along with space for appliances. There is ample room for dining table and chairs. Door leading out to rear garden with further door leading out to side of the property and garage.