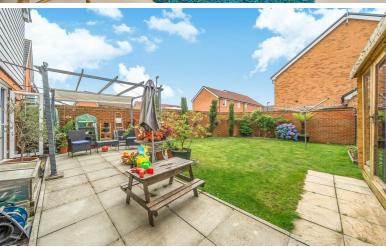

Outside the rear garden benefits from having a south/easterly aspect and has been beautifully landscaped with large patio and lawn area, stocked with attractive plants and established shrubs and trees, along with a summer house, shed and side access gate.

To the front, there is a driveway with off road parking providing access to the garage.