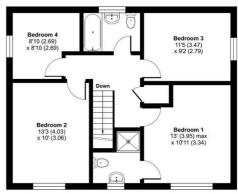

## Locks Way, BN18

Approximate Area = 1301 sq ft / 120.8 sq m Garage = 181 sq ft / 16.8 sq m Total = 1482 sq ft / 137.7 sq m For identification only - Not to scale

Floor plan produced in accordance with RICS Property Measurement Standards incorporating International Property Measurement Standards (IPMS2 Residential). © ntchecom 2024. Produced for Sims Williams. REF: 1163789

There is a generous size, double aspect reception room with feature bay window.

On the first floor there 4 good size bedrooms with the main having an en suite shower room, there is also a family bathroom suite with panelled bath, wash basin and WC.