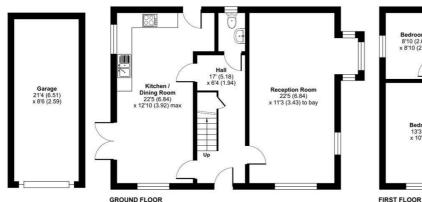

## Locks Way, BN18

Approximate Area = 1301 sq ft / 120.8 sq m Garage = 181 sq ft / 16.8 sq m Total = 1482 sq ft / 137.7 sq m For identification only - Not to scale

Floor plan produced in accordance with RICS Property Measurement Standards incorporating International Property Measurement Standards (IPMS2 Residential). © ntchecom 2024. Produced for Sims Williams. REF: 1163789

## **EPC RATING**

Current = B
Potential = A

**COUNCIL TAX BAND** 

Band = E

A bright and spacious detached family house built in 2016, located in a poplar area of Yapton, close to local amenities.

The ground floor accommodation comprises entrance hall with stairs to 1st floor, cloakroom, kitchen/dining room and large reception room.

The spacious kitchen area is fitted with a good range of units along with space for appliances. There is ample room for dining table and chairs. Door leading out to rear garden with further door leading out to side of the property and garage.

There is a generous size, double aspect reception room with feature bay window.

On the first floor there 4 good size bedrooms with the main having an en suite shower room, there is also a family bathroom suite with panelled bath, wash basin and WC.

To the front, there is a driveway with off road parking providing access to the garage.