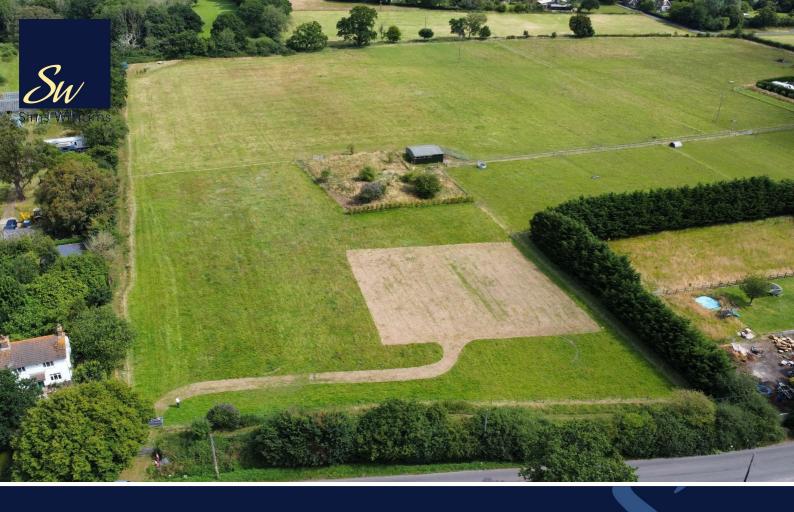

PLOT 2, LAND AT BROOKFIELD FARM, EASTERGATE LANE, WALBERTON, SUSSEX, BN18 0BA

A unique opportunity to acquire a single plot ideal for a self build in this sought after and semi rural location.

Planning has been granted for 2 detached houses on the edge of Brookfield Farm. Plot 2 enjoys views over farmland and provides versatile accommodation, ideal for a young family.

The gross internal floor grea of the new dwelling (excluding porch & carport) is 199.6m2 (2149ft2) on a plot of 1184m2 (0.29acres) excluding access. Full details can be found on the Arun District Council Plannina Portal with reference WA/41/24/S73 or by contacting our office.