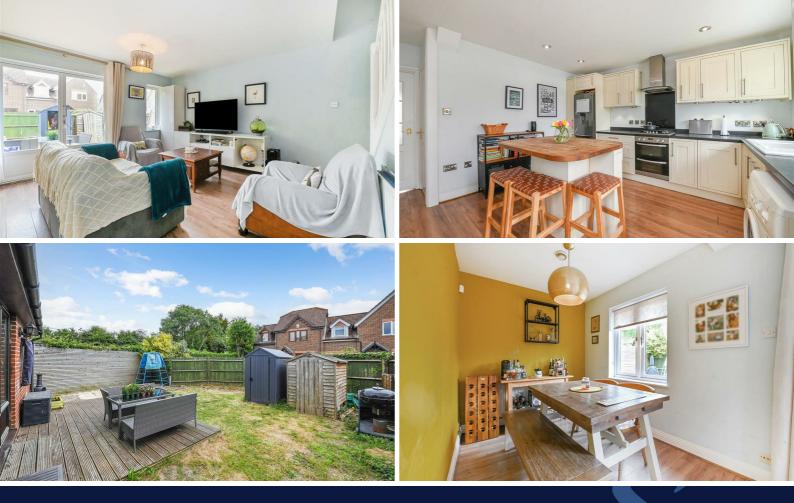

### **COUNCIL TAX BAND**

Band = E

Situated in a private village cul de sac, this detached house offers spacious and versatile family accommodation.

The entrance opens to the kitchen/breakfast room which is fitted with a range of modern units with builtin oven and hob and has space for further appliances. There is also a central Island with ample space under for bar stools.

Off the inner hall is a cloakroom with wc, the study/bedroom (formerly the garage) and a separate utility room.

The large L- shaped lounge/dining room is a bright room with double doors opening to the rear garden and stairs to the first floor.

Outside the rear garden is mainly laid

to lawn with patio area and a side access gate. The front is laid to block paving providing ample off road parking.