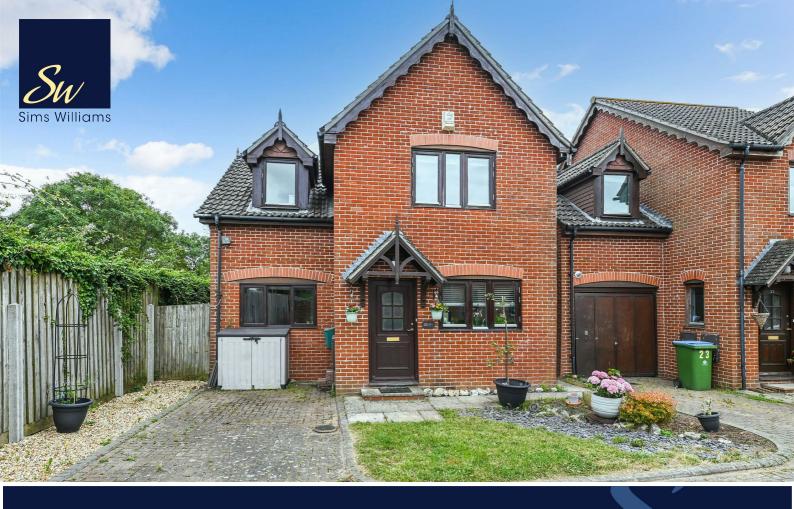

21 OAK TREE LANE, WOODGATE, WEST SUSSEX, PO20 3GU

NOT TO SCALE (For illustrative purposes only as defined by RICS Code of Measuring Practice) 2024 Produced for Sims Williams

## 21, OAK TREE LANE, WOODGATE, WEST SUSSEX, PO20 3GU

- Detached Family House
- Cul De Sac Location
- Lounge/Dining Room
- Kitchen/Breakfast Room
- Study/Bedroom 4
- Utility Room & Cloakroom
- 3 Good Size Bedrooms
- En-Suite & Family Bathroom
- Ample Driveway Parking

### **COUNCIL TAX BAND**

Band = E

Situated in a private village cul de sac, this detached house offers spacious and versatile family accommodation.

The entrance opens to the kitchen/breakfast room which is fitted with a range of modern units with builtin oven and hob and has space for further appliances. There is also a central Island with ample space under for bar stools.