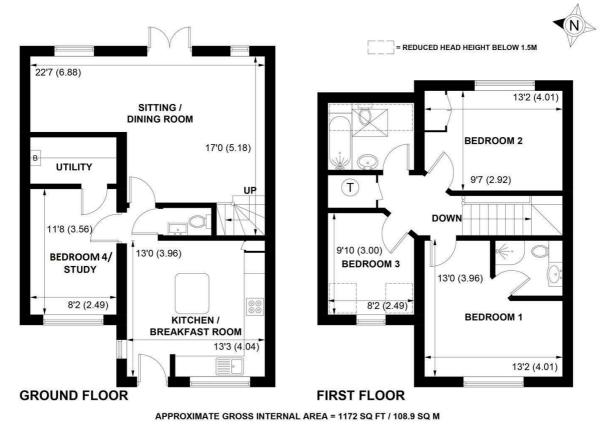

## 21, OAK TREE LANE, WOODGATE, WEST SUSSEX, PO20 3GU

- Detached Family House
- Cul De Sac Location
- Lounge/Dining Room
- Kitchen/Breakfast Room
- Study/Bedroom 4
- Utility Room & Cloakroom
- 3 Good Size Bedrooms
- En-Suite & Family Bathroom
- Ample Driveway Parking

Off the inner hall is a cloakroom with wc, the study/bedroom (formerly the garage) and a separate utility room.

The large L- shaped lounge/dining room is a bright room with double doors opening to the rear garden and stairs to the first floor.

On the first floor there are 3 bedrooms, 2 of which are double rooms. Bedroom 1 has an en-suite shower room and built-in wardrobes. Bedroom 2 also has built-in wardrobes.

The family bathroom is fitted with a white suite comprising panel bath with shower over, wash basin and WC.

Outside the rear garden is mainly laid

to lawn with patio area and a side access gate. The front is laid to block paving providing ample off road parking.