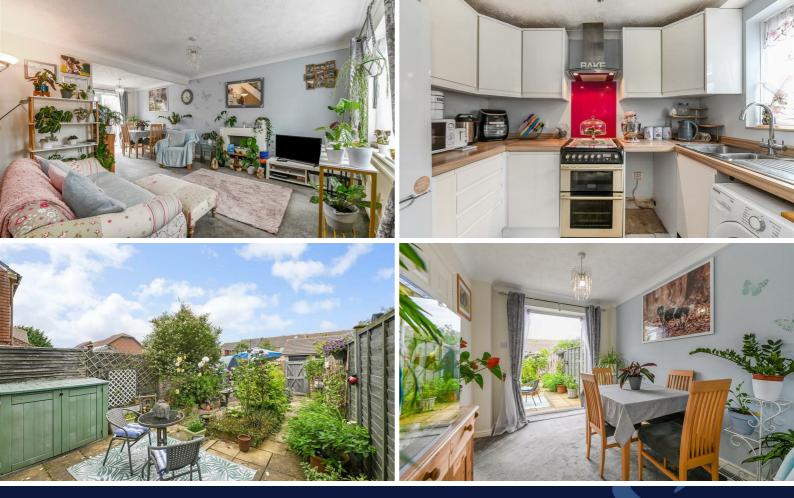

### **COUNCIL TAX BAND**

Band = C

Situated in a quiet cul de sac close to the amenities in Yapton village including shops, school and public transport links.

The accommodation comprises entrance porch with cloaks/storage cupboard, further door leading into through lounge/dining room with stairs to first floor and patio doors leading to outside. The dining area provides ample space for table and chairs.

The stylish kitchen comprises high gloss fronted units with space and plumbing for washing machine and slimline dishwasher. There is a further space for fridge/freezer.

On the first floor there are two double bedrooms with built in cupboards to the main. The bathroom has a white suite comprising panelled bath, pedestal wash hand basin and WC.

Outside, to the rear there is a lovely 'cottage style' garden being well established with mature shrubs and colourful planting, with the rest being low maintenance with paved and gravelled areas for entertaining. There is also a rear access gate leading to an allocated parking space.