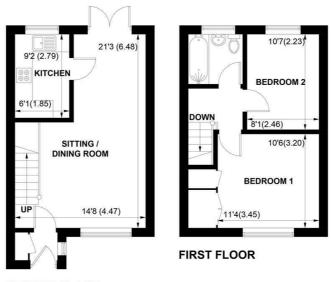

41 THE MILLERS, YAPTON, WEST SUSSEX, BN18 OLE

**GROUND FLOOR** 

APPROXIMATE GROSS INTERNAL AREA = 653 SQ FT / 60.7 SQ M

NOT TO SCALE (For illustrative purposes only as defined by RICS Code of Measuring Practice) 2024 © Produced for Sims Williams

### **COUNCIL TAX BAND**

Band = C

Situated in a quiet cul de sac close to the amenities in Yapton village including shops, school and public transport links.

The accommodation comprises entrance porch with cloaks/storage cupboard, further door leading into through lounge/dining room with stairs to first floor and patio doors leading to outside. The dining area provides ample space for table and chairs.

The stylish kitchen comprises high gloss fronted units with space and plumbing for washing machine and slimline dishwasher. There is a further space for fridge/freezer.

On the first floor there are two double bedrooms with built in cupboards to the main. The bathroom has a white suite comprising panelled bath, pedestal wash hand basin and WC.