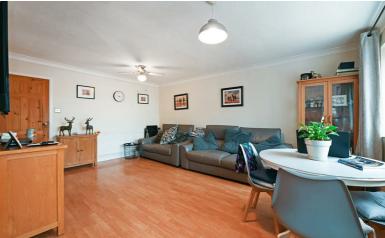

The property provides bright accommodation which comprises lounge/dining room with staircase to the first floor and doors opening onto the gardens.

The kitchen is fitted with a range of pine fronted units and has an integrated oven, hob and extractor. There is also space and plumbing for a washing machine and dishwasher together with space for fridge freezer.