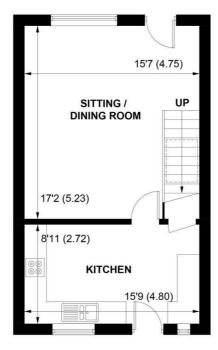

# **GROUND FLOOR**

The property provides bright accommodation which comprises lounge/dining room with staircase to the first floor and doors opening onto the gardens.

The kitchen is fitted with a range of pine fronted units and has an integrated oven, hob and extractor. There is also space and plumbing for a washing machine and dishwasher together with space for fridge freezer.