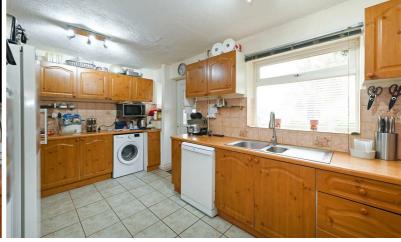

The property provides bright accommodation which comprises lounge/dining room with staircase to the first floor and doors opening onto the gardens.

The kitchen is fitted with a range of pine fronted units and has an integrated oven, hob and extractor. There is also space and plumbing for a washing machine and dishwasher together with space for fridge freezer.