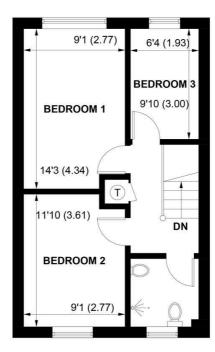

# **FIRST FLOOR**

APPROXIMATE GROSS INTERNAL AREA = 830 SQ FT / 77.1 SQ M

NOT TO SCALE (For illustrative purposes only as defined by RICS Code of Measuring Practice) 2023 ©

Produced for Sims Williams

On the first floor there are 3 good size bedrooms and a tiled family wet room with wash hand basin and WC.

Outside, the low maintenance rear garden provides an area of patio which steps up to a further hard landscaped area with borders. Gate access to side.