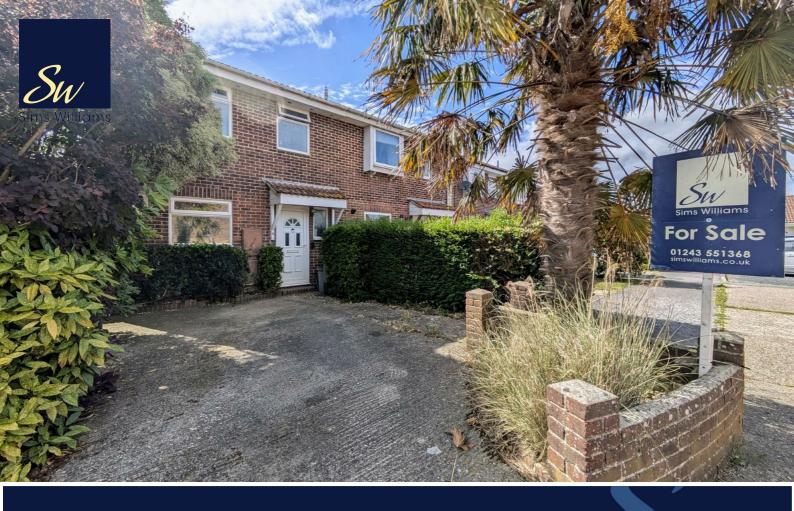

# £259,950 Freehold

4, MUSTANG CLOSE, FORD, WEST SUSSEX, BN18 OTF

- Semi Detached House
- Cul De Sac Location
- · Lounge/Dining Room
- Fitted Kitchen
- 3 Bedrooms
- Family Bathroom
- Low Maintenance Gardens
- Garage & Parking
- No Chain

# **EPC RATING**

Current = D Potential = B

**COUNCIL TAX BAND** 

Band = C

Situated in a popular location being accessible to schools, shops and public transport. This semi detached house is located in a quiet cul de sac and would be ideal for a young family.