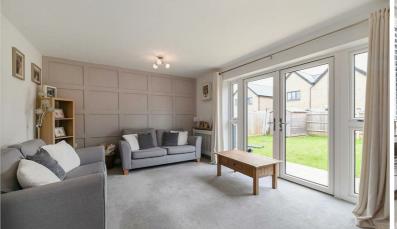

There is a kitchen/diner which is fitted with a good range of modern fitted units with integrated appliance and having ample space for dining table and chairs.

The good size sitting room features a wood panelled wall to one side and French doors opening onto the rear garden.