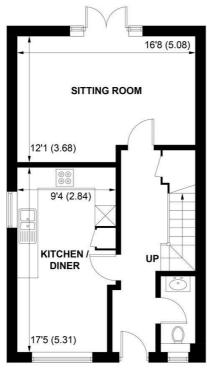

**GROUND FLOOR** 

**FIRST FLOOR** 

APPROXIMATE GROSS INTERNAL AREA = 1018 SQ FT / 94.6 SQ M

NOT TO SCALE (For illustrative purposes only as defined by RICS Code of Measuring Practice) 2024 © Produced for Sims Williams

## **COUNCIL TAX BAND**

Band = D

A modern semi-detached house built by Crayfern Homes in 2021, situated in a popular location in Yapton.

The accommodation comprises entrance hall with tiled flooring, cloakroom and stairs to the first floor.

There is a kitchen/diner which is fitted with a good range of modern fitted units with integrated appliance and having ample space for dining table and chairs.

The good size sitting room features a wood panelled wall to one side and French doors opening onto the rear garden.