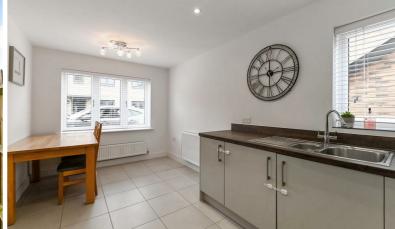

There is a kitchen/diner which is fitted with a good range of modern fitted units with integrated appliance and having ample space for dining table and chairs.

The good size sitting room features a wood panelled wall to one side and French doors opening onto the rear garden.