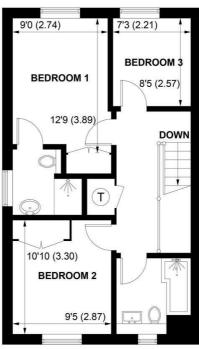

**GROUND FLOOR** 

**FIRST FLOOR** 

APPROXIMATE GROSS INTERNAL AREA = 1018 SQ FT / 94.6 SQ M

NOT TO SCALE (For illustrative purposes only as defined by RICS Code of Measuring Practice) 2024 © Produced for Sims Williams

On the first floor there are 3 bedrooms, 2 of which are doubles, both with built in wardrobes and the main bedroom having an en-suite shower room.

The family bathroom consists of a modern fitted suite comprising an L shaped shower/bath with shower screen to side, vanity wash basin and WC.