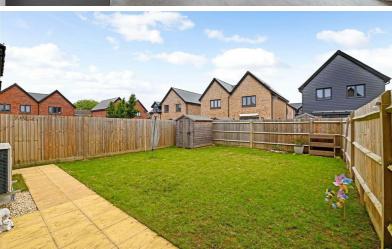

Outside the rear garden is enclosed by fencing, being mainly laid to lawn with a paved patio area and a side access gate.

To the front there is a low maintenance open plan garden with driveway to side providing tandem style parking spaces for two vehicles. There is also ample visitors parking spaces and electric car charging points.