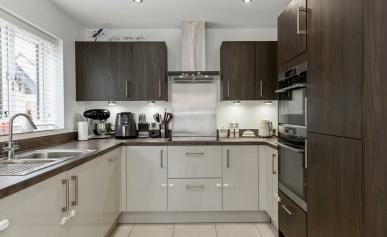

There is a kitchen/diner which is fitted with a good range of modern fitted units with integrated appliance and having ample space for dining table and chairs.

The good size sitting room features a wood panelled wall to one side and French doors opening onto the rear garden.