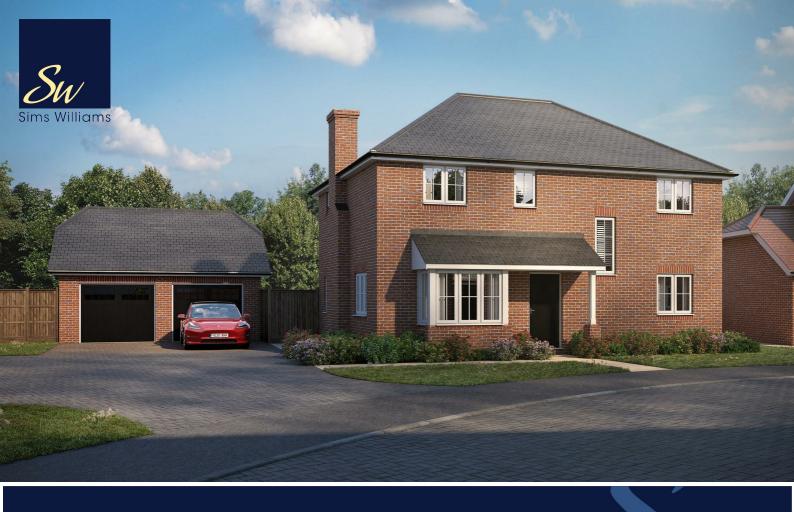

The Arundel is a detached family home with good ground floor accommodation comprising of a bright Living room, Stylish Contemporary Kitchen / Dining Room which has doors that open out onto the rear garden. There is a separate utility/cloakroom.

On the first floor, there are 4 bedrooms with the master having an en-suite. The family bathroom is fitted with Contemporary White Roca Sanitaryware with Chrome Fittings.

Outside, there are gardens to the front and rear of the property . The Arundel has a double garage with off road parking

Bonham's Field are traditionally designed houses by local developer Seaward Properties. The homes benefit from a Stylish Contemporary Kitchen from Sylvarna Kitchen Design Studio with High Quality Electric Oven, Gas Hob & Extractor. Customise your new home with colour choices and a range of extras and upgrades (subject to build stage at time of reservation).