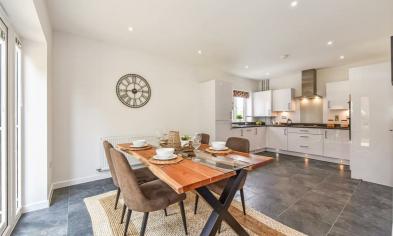

The Arundel is a detached family home with good ground floor accommodation comprising of a bright Living room, Stylish Contemporary Kitchen / Dining Room which has doors that open out onto the rear garden. There is a separate utility/cloakroom.

Bonham's Field are traditionally designed houses by local developer Seaward Properties. The homes benefit from a Stylish Contemporary Kitchen from Sylvarna Kitchen Design Studio with High Quality Electric Oven, Gas Hob & Extractor. Customise your new home with colour choices and a range of extras and upgrades (subject to build stage at time of reservation).