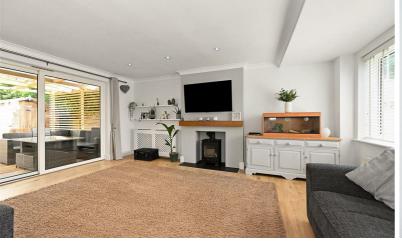

Accommodation comprises entrance hall with cloakroom and stairs to the first floor. Spacious sitting room with woodburner and sliding doors to the covered patio area.

Bright dual aspect kitchen/diner overlooking the garden. The kitchen is fitted with a good range of modern units with built in oven, hob with extractor over and space for further appliances. The dining area has ample space for large table and chairs, and a door to the garage.