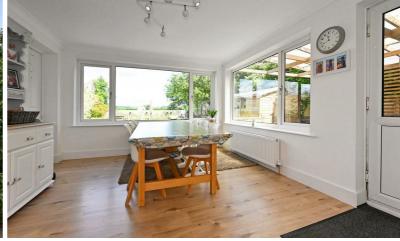

Accommodation comprises entrance hall with cloakroom and stairs to the first floor. Spacious sitting room with woodburner and sliding doors to the covered patio area.

Bright dual aspect kitchen/diner overlooking the garden. The kitchen is fitted with a good range of modern units with built in oven, hob with extractor over and space for further appliances. The dining area has ample space for large table and chairs, and a door to the garage.