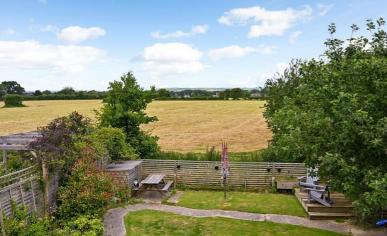

Upstairs there are 4 good size bedrooms, bedrooms 1 and 2 having stunning views toward the South Downs and the Nore Folly in Slindon.

The modern family bathroom consists of bath with shower over, wash basin and WC.

The rear garden is a good size being

mainly laid to lawn with covered patio area accessed from the sitting room and a further seating area with views over farmland. There is a large shed with power and light.