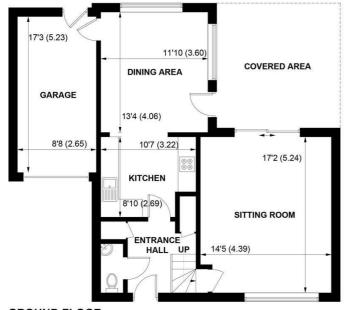

GROUND FLOOR

**FIRST FLOOR** 

## APPROXIMATE GROSS INTERNAL AREA = 1367 SQ FT / 127.0 SQ M (INCLUDING GARAGE)

NOT TO SCALE (For illustrative purposes only as defined by RICS Code of Measuring Practice) 2020 ©

Produced for Sims Williams

Accommodation comprises entrance hall with cloakroom and stairs to the first floor. Spacious sitting room with woodburner and sliding doors to the covered patio area.

Bright dual aspect kitchen/diner overlooking the garden. The kitchen is fitted with a good range of modern units with built in oven, hob with extractor over and space for further appliances. The dining area has ample space for large table and chairs, and a door to the garage.