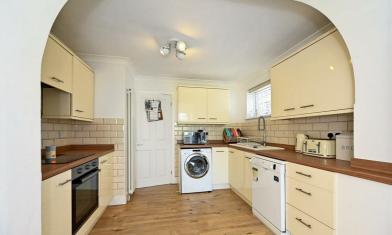

Accommodation comprises entrance hall with cloakroom and stairs to the first floor. Spacious sitting room with woodburner and sliding doors to the covered patio area.

Bright dual aspect kitchen/diner overlooking the garden. The kitchen is fitted with a good range of modern units with built in oven, hob with extractor over and space for further appliances. The dining area has ample space for large table and chairs, and a door to the garage.