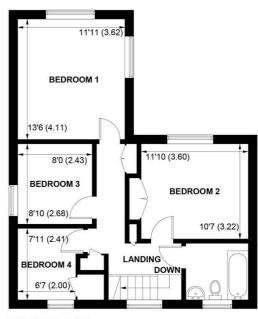

GROUND FLOOR

**FIRST FLOOR** 

## APPROXIMATE GROSS INTERNAL AREA = 1367 SQ FT / 127.0 SQ M (INCLUDING GARAGE)

NOT TO SCALE (For illustrative purposes only as defined by RICS Code of Measuring Practice) 2020 ©

Produced for Sims Williams

Upstairs there are 4 good size bedrooms, bedrooms 1 and 2 having stunning views toward the South Downs and the Nore Folly in Slindon.

The modern family bathroom consists of bath with shower over, wash basin and WC.