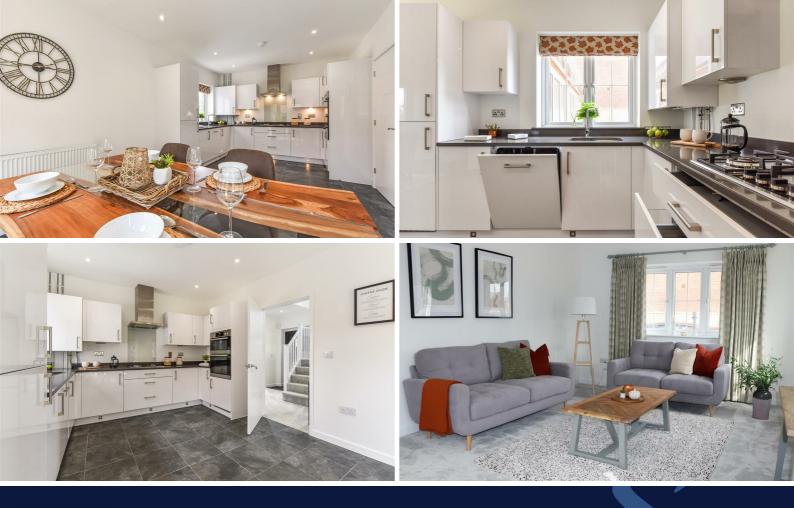

The Graffham is a detached family home with good ground floor accommodation comprising of a bright, dual aspect Living room with doors that open out onto the rear garden. There is a Kitchen / Dining Room with a separate Utility and a downstairs cloakroom. The Stylish Contemporary Kitchen is from Sylvarna Kitchen Design Studio and has Neff Integrated Appliances included. Customise your new home with colour choices and a range of extras and upgrades (subject to build stage at time of reservation).

On the first floor, there are 3 bedrooms with the master having an en-suite. The family bathroom is fitted with Contemporary White Roca Sanitaryware with Chrome Fittings.

Outside, there are landscaped gardens to the front of the property and the rear garden is finished with turf. The Graffham has a single garage, off road parking and a car charging point.