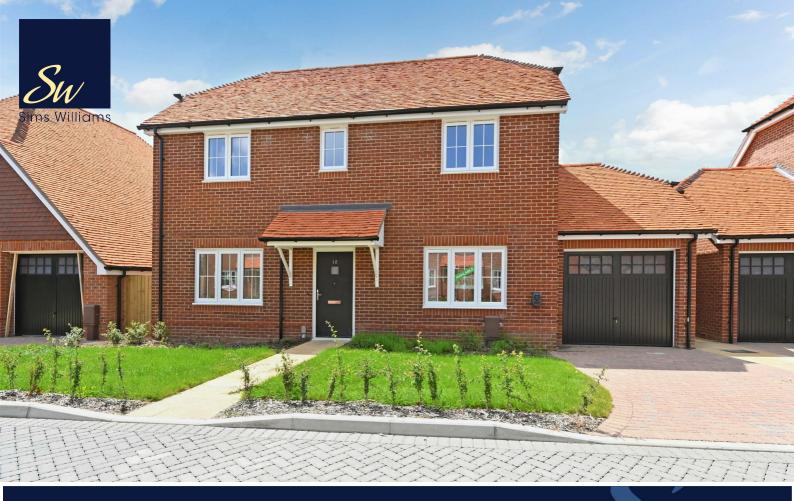

PLOT 31, BONHAM'S FIELD, YAPTON ROAD, YAPTON, WEST SUSSEX, BN18 0DX

# £449,950 Freehold

### PLOT 31, BONHAM'S FIELD, YAPTON ROAD, YAPTON, WEST SUSSEX, BN18 0DX

- Stamp Duty Incentive
- Detached 3 Bedroom House
- 1083 Sq Ft
- Stylish Sylvarna Kitchen
- Neff Integrated Appliances
- Utility Room
- Carpets & Flooring Included
- Master Bedroom & En-Suite
- Landscaped Front & Turfed Rear Garden

The Graffham is a detached family home with good ground floor accommodation comprising of a bright, dual aspect Living room with doors that open out onto the rear garden. There is a Kitchen / Dining Room with a separate Utility and a downstairs cloakroom. The Stylish Contemporary Kitchen is from Sylvarna Kitchen Design Studio and has Neff Integrated Appliances included. Customise your new home with colour choices and a range of extras and upgrades (subject to build stage at time of reservation).

On the first floor, there are 3 bedrooms with the master having an en-suite. The family bathroom is fitted with Contemporary White Roca Sanitaryware with Chrome Fittings.

Outside, there are landscaped gardens to the front of the property and the rear garden is finished with turf. The Graffham has a single garage, off road parking and a car charging point.