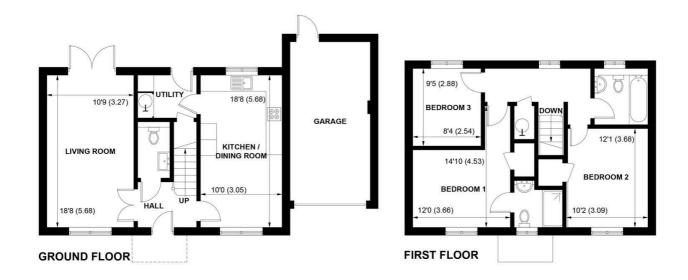

#### APPROXIMATE GROSS INTERNAL AREA = 1083 SQ FT / 100.6 SQ M (EXCLUDING GARAGE) NOT TO SCALE (For illustrative purposes only as defined by RICS Code of Measuring Practice) 2023 @ Produced for Sims Williams

The Graffham is a detached family home with good ground floor accommodation comprising of a bright, dual aspect Living room with doors that open out onto the rear garden. There is a Kitchen / Dining Room with a separate Utility and a downstairs cloakroom. The Stylish Contemporary Kitchen is from Sylvarna Kitchen Design Studio and has Neff Integrated Appliances included. Customise your new home with colour choices and a range of extras and upgrades (subject to build stage at time of reservation).

On the first floor, there are 3 bedrooms with the master having an en-suite. The family bathroom is fitted with Contemporary White Roca Sanitaryware with Chrome Fittings.

Outside, there are landscaped gardens to the front of the property and the rear garden is finished with turf. The Graffham has a single garage, off road parking and a car charging point.