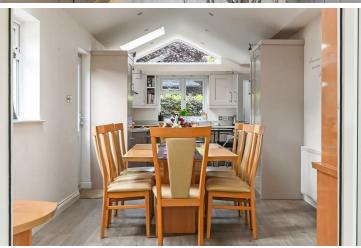

The accommodation comprises entrance hall, cloakroom, study/bedroom 4with internal door leading into the garage/workshop.

There is a stylish modern fitted kitchen/breakfast/dining room into the extended part of the house with vaulted ceiling and door to outside, along with a good range of units having integrated appliances and further space for appliance. Breakfast bar area and ample space for dining table and chairs. Opening through to:

The sitting room which is a generous size with feature wall, fireplace and sliding patio doors. There is also a triple aspect garden room offering further entertaining space and doors to outside.

On the first floor there are 3 bedrooms, two of which are doubles with built in cupboards and a modern sink unit to the main. The family bathroom is a modern white fitted suite.