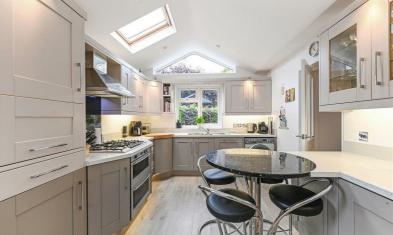

The accommodation comprises entrance hall, cloakroom, study/bedroom 4with internal door leading into the garage/workshop.

There is a stylish modern fitted kitchen/breakfast/dining room into the extended part of the house with vaulted ceiling and door to outside, along with a good range of units having integrated appliances and further space for appliance. Breakfast bar area and ample space for dining table and chairs. Opening through to: