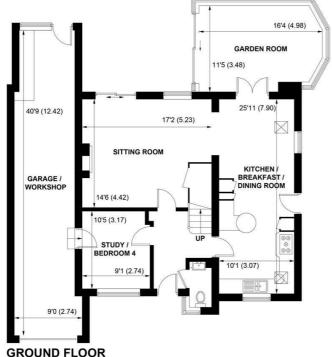

### APPROXIMATE GROSS INTERNAL AREA = 1716 SQ FT / 159.4 SQ M (INCLUDING GARAGE / WORKSHOP)

NOT TO SCALE (For illustrative purposes only as defined by RICS Code of Measuring Practice) 2024 ©

Produced for Sims Williams

The accommodation comprises entrance hall, cloakroom, study/bedroom 4with internal door leading into the garage/workshop.

There is a stylish modern fitted kitchen/breakfast/dining room into the extended part of the house with vaulted ceiling and door to outside, along with a good range of units having integrated appliances and further space for appliance. Breakfast bar area and ample space for dining table and chairs. Opening through to:

The sitting room which is a generous size with feature wall, fireplace and sliding patio doors. There is also a triple aspect garden room offering further entertaining space and doors to outside.

On the first floor there are 3 bedrooms, two of which are doubles with built in cupboards and a modern sink unit to the main. The family bathroom is a modern white fitted suite.

The property is accessed via a double width drive and provides access to the 40' double length garage and workshop.