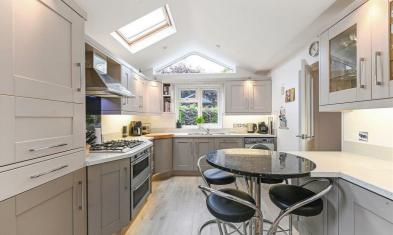

The accommodation comprises entrance hall, cloakroom, ground floor bedroom/study with internal door leading into the garage/workshop.

There is a stylish modern fitted kitchen/breakfast/dining room into the extended part of the house with vaulted ceiling and door to outside, along with a good range of units having integrated appliances and further space for appliance. Breakfast bar area and ample space for dining table and chairs. Opening through to: