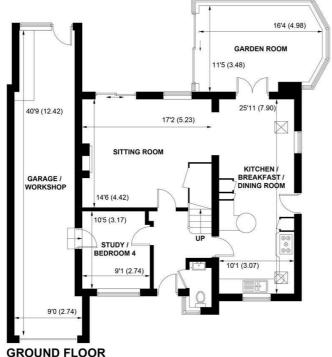

### APPROXIMATE GROSS INTERNAL AREA = 1716 SQ FT / 159.4 SQ M (INCLUDING GARAGE / WORKSHOP)

NOT TO SCALE (For illustrative purposes only as defined by RICS Code of Measuring Practice) 2024 ©

Produced for Sims Williams

The accommodation comprises entrance hall, cloakroom, ground floor bedroom/study with internal door leading into the garage/workshop.

There is a stylish modern fitted kitchen/breakfast/dining room into the extended part of the house with vaulted ceiling and door to outside, along with a good range of units having integrated appliances and further space for appliance. Breakfast bar area and ample space for dining table and chairs. Opening through to:

The sitting room which is a generous size with feature wall, fireplace and sliding patio doors. There is also a triple aspect garden room offering further entertaining space and doors to outside.

On the first floor there are 3 bedrooms, two of which are doubles with built in cupboards and a modern sink unit to the main. The family bathroom is a modern white fitted suite.

The property is accessed via a double width drive and provides access to the 40' double length garage and workshop.