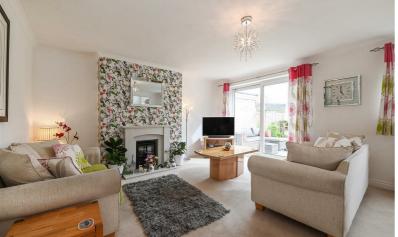

The sitting room which is a generous size with feature wall, fireplace and sliding patio doors. There is also a triple aspect garden room offering further entertaining space and doors to outside.

On the first floor there are 3 bedrooms, two of which are doubles with built in cupboards and a modern sink unit to the main. The family bathroom is a modern white fitted suite.