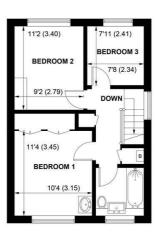

FIRST FLOOR

The sitting room which is a generous size with feature wall, fireplace and sliding patio doors. There is also a triple aspect garden room offering further entertaining space and doors to outside.

On the first floor there are 3 bedrooms, two of which are doubles with built in cupboards and a modern sink unit to the main. The family bathroom is a modern white fitted suite.