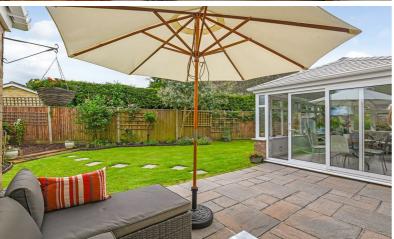

Outside. The attractively landscaped rear garden benefits from being southerly aspect with a generous patio, lawn areas, mature shrubs and colourful planting.

The front garden area has also been attractively landscaped with lawn area to one side, mature tree with attractive plant borders.