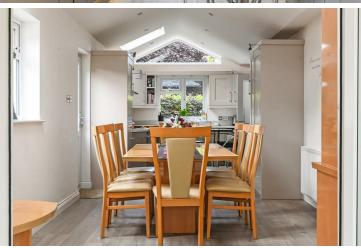

The sitting room which is a generous size with feature wall, fireplace and sliding patio doors. There is also a triple aspect garden room offering further entertaining space and doors to outside.

On the first floor there are 3 bedrooms, two of which are doubles with built in cupboards and a modern sink unit to the main. The family bathroom is a modern white fitted suite.