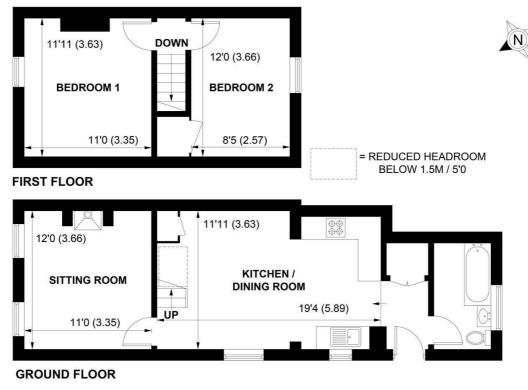

#### APPROXIMATE GROSS INTERNAL AREA = 729 SQ FT / 67.7 SQ M

NOT TO SCALE (For illustrative purposes only as defined by RICS Code of Measuring Practice) 2024 © Produced for Sims Williams

The large dining area has ample space for table and chairs, under stairs storage and stairs to the first floor.

The cosy sitting room has a wood burning stove and shutters on the windows overlooking the front. The modern bathroom is on the ground floor and consists of a bath with shower over, vanity unit and WC.

Upstairs there are 2 bedrooms, the main being a generous size with a fireplace. Bedroom 2 is a smaller double room with fitted wardrobes.

Outside the good size garden is situated away from the house down a pathway. It is mainly laid to lawn with mature borders/shrubs and a flint wall. There is a summer house, greenhouse and vegetable patch. The front garden is bordered by a brick wall. There is ample on street parking.