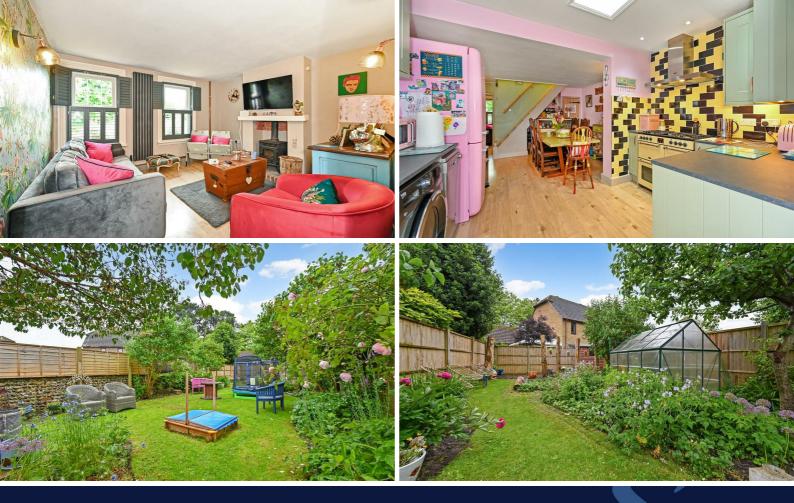

### **COUNCIL TAX BAND**

Band = D

This beautifully presented character cottage is located in the Conservation Area and within walking distance to the shops and school in Yapton Village.

Accommodation comprises entrance lobby with large storage cupboard, leading into a spacious and bright kitchen/diner. The kitchen is fitted with a good range of Shaker style units with space for appliances including, gas range cooker with extractor over, dishwasher, fridge/freezer and washing machine.

The large dining area has ample space for table and chairs, under stairs storage and stairs to the first floor.

The cosy sitting room has a wood burning stove and shutters on the windows overlooking the front. The modern bathroom is on the ground floor and consists of a bath with shower over, vanity unit and WC.

Upstairs there are 2 bedrooms, the main being a generous size with a fireplace. Bedroom 2 is a smaller double room with fitted wardrobes.

Outside the good size garden is situated away from the house down a pathway. It is mainly laid to lawn with mature borders/shrubs and a flint wall. There is a summer house, greenhouse and vegetable patch. The front garden is bordered by a brick wall. There is ample on street parking.