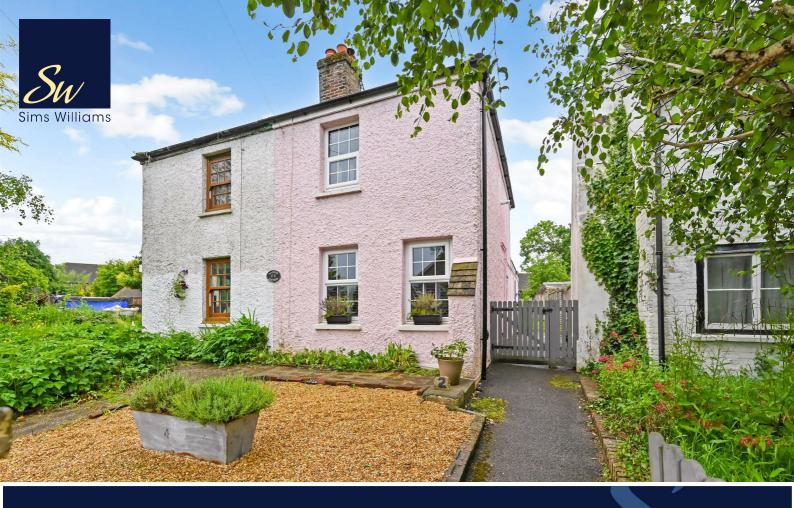

## **£350,000 Freehold** 2 TILLINGTON COTTAGES, MAIN ROAD, YAPTON, BN18 0EU

- Character Cottage
- Semi Detached
- Village Location
- Large Kitchen/Diner
- Living Room With Woodburner
- Modern Bathroom
- 2 Double Bedrooms
- Generous Garden
- On Street Parking

### **COUNCIL TAX BAND**

Band = D

This beautifully presented character cottage is located in the Conservation Area and within walking distance to the shops and school in Yapton Village.

Accommodation comprises entrance lobby with large storage cupboard, leading into a spacious and bright kitchen/diner. The kitchen is fitted with a good range of Shaker style units with space for appliances including, gas range cooker with extractor over, dishwasher, fridge/freezer and washing machine.