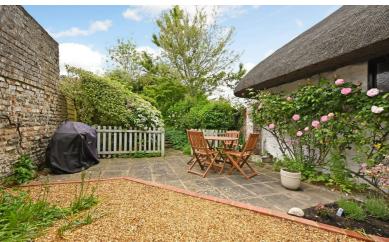

Outside the southerly garden has a

pretty gravelled courtyard area leading to a more traditional cottage garden with pathway to the detached garage/store. To the front there are flower borders with climbing roses.