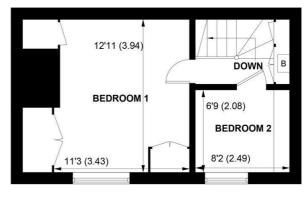

**GROUND FLOOR** 

**FIRST FLOOR** 

## APPROXIMATE GROSS INTERNAL AREA = 710 SQ FT / 66 SQ M

NOT TO SCALE (For illustrative purposes only as defined by RICS Code of Measuring Practice) 2024 ©

Produced for Sims Williams

On the first floor there are 2 bedrooms. The main bedroom is a good size double room with large built in wardrobes. Bedroom 2 is a single room with useful storage shelves. There is further storage on the landing.