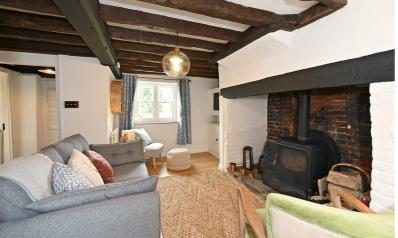

**COUNCIL TAX BAND** 

Band = D

Situated in the Conservation Area of Yapton village within easy reach of the local amenities including shops, school and public transport.

Accommodation comprises entrance hall leading to the lounge/diner with oak flooring and Inglenook fireplace with wood burning stove. The dining area has a glazed door out to the garden.