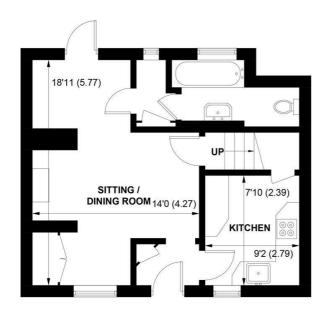

**GROUND FLOOR** 

**FIRST FLOOR** 

## APPROXIMATE GROSS INTERNAL AREA = 710 SQ FT / 66 SQ M

NOT TO SCALE (For illustrative purposes only as defined by RICS Code of Measuring Practice) 2024 ©

Produced for Sims Williams

**COUNCIL TAX BAND** 

Band = D

Situated in the Conservation Area of Yapton village within easy reach of the local amenities including shops, school and public transport.

Accommodation comprises entrance hall leading to the lounge/diner with oak flooring and Inglenook fireplace with wood burning stove. The dining area has a glazed door out to the garden.

The kitchen is fitted with a good range of units with integrated appliances including oven, hob and extractor over.

The ground floor bathroom is fitted with a modern white suite of bath with shower over, wash basin and WC. There is a utility area with plumbing for washing machine.