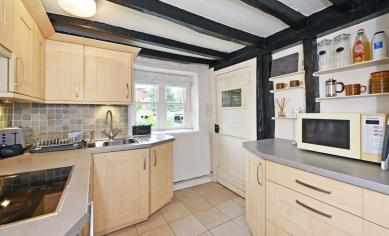

The kitchen is fitted with a good range of units with integrated appliances including oven, hob and extractor over.

The ground floor bathroom is fitted with a modern white suite of bath with shower over, wash basin and WC. There is a utility area with plumbing for washing machine.