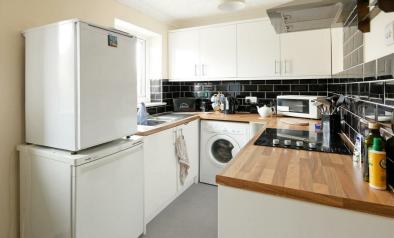

From the first floor there is a dual aspect open-plan sitting room/dining and kitchen area.

The kitchen area comprises a modern fitted kitchen with hi-gloss fronted units, work tops, integrated electric hob with extractor over and oven under, tiled splash backs, space and plumbing for washing machine and further space for fridge/freezer.