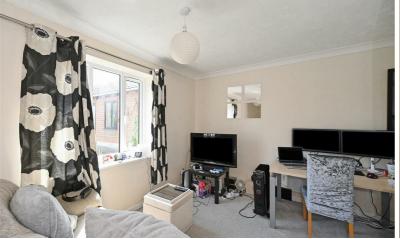

From the first floor there is a dual aspect open-plan sitting room/dining and kitchen area.

The kitchen area comprises a modern fitted kitchen with hi-gloss fronted units, work tops, integrated electric hob with extractor over and oven under, tiled splash backs, space and plumbing for washing machine and further space for fridge/freezer.