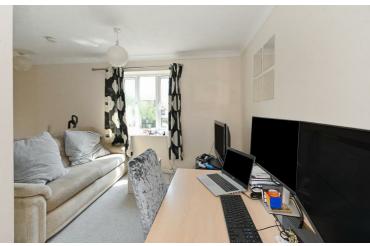

From the first floor there is a dual aspect open-plan sitting room/dining and kitchen area.

The kitchen area comprises a modern fitted kitchen with hi-gloss fronted units, work tops, integrated electric hob with extractor over and oven under, tiled splash backs, space and plumbing for washing machine and further space for fridge/freezer.