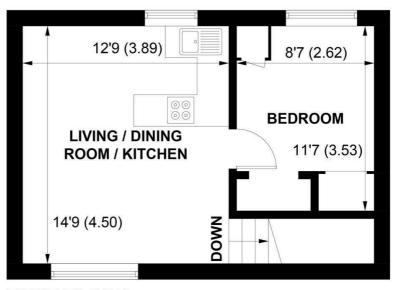

From the first floor there is a dual aspect open-plan sitting room/dining and kitchen area.

The kitchen area comprises a modern fitted kitchen with hi-gloss fronted units, work tops, integrated electric hob with extractor over and oven under, tiled splash backs, space and plumbing for washing machine and further space for fridge/freezer.

There is a double bedroom with window and electric heater.

Outside there is a private rear garden which is enclosed by fencing, being fully paved, making it a low maintenance, manageable garden. To the front there is a small garden area with shrub. We understand there is a parking space available next to the garden.