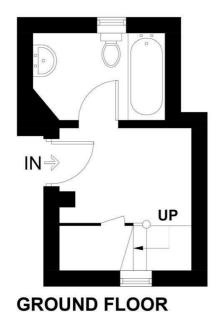

Benefits from having own private entrance with front door and stairs leading to first floor. There is a ground floor bathroom with white suite comprising panelled bath with shower over, pedestal wash hand basin, we and small window.