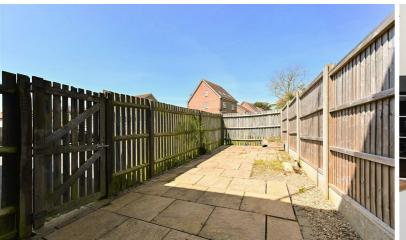

There is a double bedroom with window and electric heater.

Outside there is a private rear garden which is enclosed by fencing, being fully paved, making it a low maintenance, manageable garden. To the front there is a small garden area with shrub. We understand there is a parking space available next to the garden.