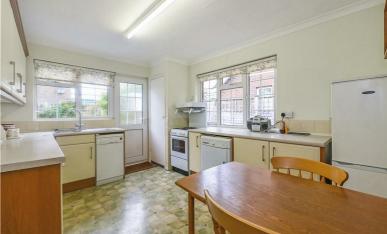

The accommodation comprises spacious entrance hall with door leading to the triple aspect lounge with a feature gas fireplace and surround.

The dual aspect kitchen/breakfast room has a range of cupboards, space for various appliances including, cooker, washing machine, tumble drier, fridge/freezer and slimline dishwasher. There is a cupboard housing the boiler and space for table and chairs. Door leading to the rear garden.