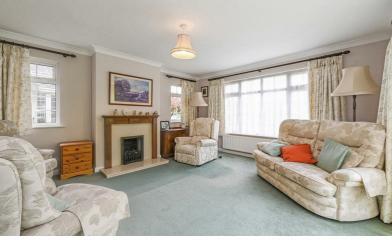

The accommodation comprises spacious entrance hall with door leading to the triple aspect lounge with a feature gas fireplace and surround.

The dual aspect kitchen/breakfast room has a range of cupboards, space for various appliances including, cooker, washing machine, tumble drier, fridge/freezer and slimline dishwasher. There is a cupboard housing the boiler and space for table and chairs. Door leading to the rear garden.