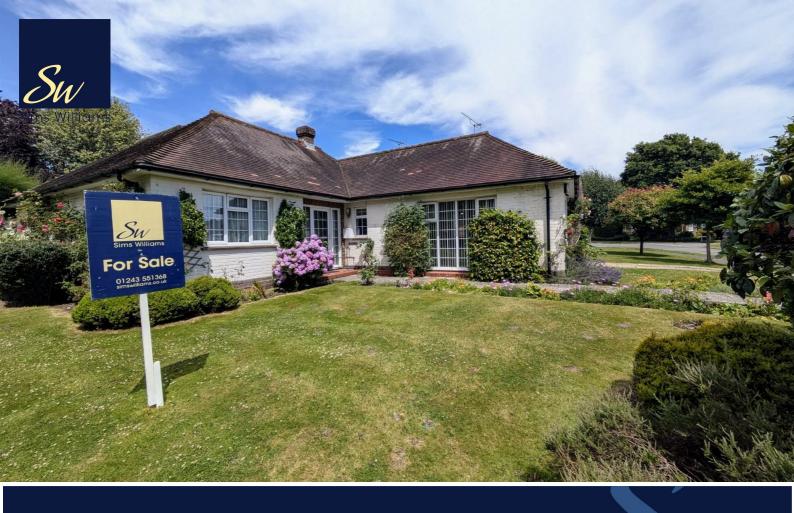

## OIEO £450,000 Freehold

COBWEBS, 1, PRIME CLOSE, WALBERTON, BN18 OPL

- Detached Bungalow
- 3 Bedrooms
- Triple Aspect Living Room
- Kitchen/Breakfast Room
- En Suite WC to Bedroom 1
- West Facing Garden
- Wide Corner Plot
- Garage & Driveway
- No Chain

Outside the front open plan garden is mainly laid to lawn with mature shrubs and flower borders including several rose bushes. The west facing rear garden has an area of lawn, patio, mature trees, shrubs and flowers. There is also a garage and driveway.