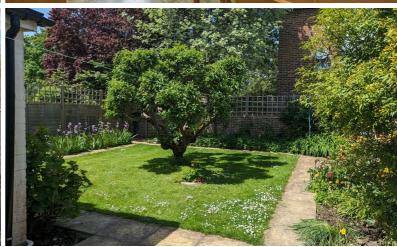

Outside the front open plan garden is mainly laid to lawn with mature shrubs and flower borders including several rose bushes. The west facing rear garden has an area of lawn, patio, mature trees, shrubs and flowers. There is also a garage and driveway.