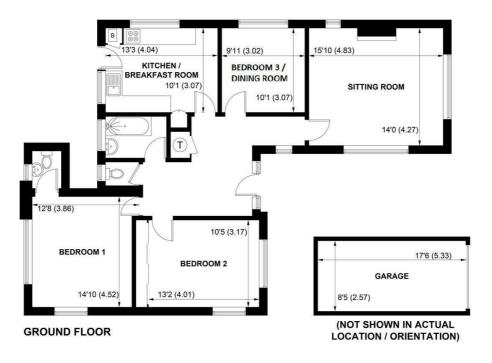

APPROXIMATE GROSS INTERNAL AREA = 1035 SQ FT / 96.2 SQ M GARAGE = 146 SQ FT / 13.6 SQ M TOTAL = 1181 SQ FT / 109.8 SQ M

NOT TO SCALE (For illustrative purposes only as defined by RICS Code of Measuring Practice) 2024 © Produced for Sims Williams

The accommodation comprises spacious entrance hall with door leading to the triple aspect lounge with a feature gas fireplace and surround.

The dual aspect kitchen/breakfast room has a range of cupboards, space for various appliances including, cooker, washing machine, tumble drier, fridge/freezer and slimline dishwasher. There is a cupboard housing the boiler and space for table and chairs. Door leading to the rear garden.

The main bedroom is dual aspect with a door to the en suite WC. Bedroom 2 is dual aspect with built in wardrobes. Bedroom 3 could be used as a further reception room.

The part tiled bathroom has a panel bath with shower attachment and wash hand basin. There is a separate WC.