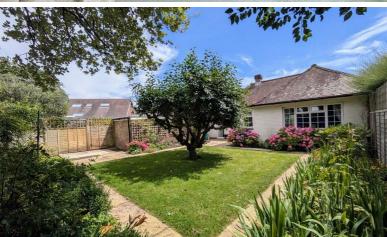

Outside the front open plan garden is mainly laid to lawn with mature shrubs and flower borders including several rose bushes. The west facing rear garden has an area of lawn, patio, mature trees, shrubs and flowers. There is also a garage and driveway.