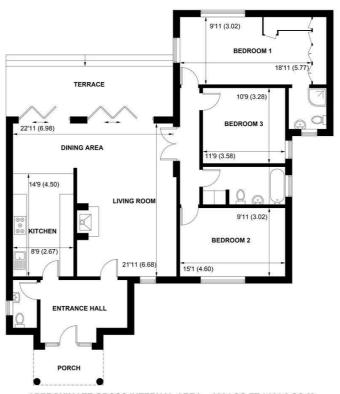

### APPROXIMATE GROSS INTERNAL AREA = 1304 SQ FT / 121.2 SQ M

NOT TO SCALE (For illustrative purposes only as defined by RICS Code of Measuring Practice) 2024 © Produced for Sims Williams

Accommodation comprises covered entrance porch leading to the entrance hall with cloakroom. The large living room is a bright room with vaulted ceiling and log burner, and opens to the dining area which has bi-fold doors opening onto the rear terrace.

The kitchen is fitted with a good range of modern shaker style units with some integrated appliances and ample space for further appliances. The kitchen also opens onto the dining area.

From the living room double doors open to an inner lobby where the bedroom accommodation is located. The master bedroom is a good size double aspect room with a dressing area and an en suite shower room. There are 2 further double bedrooms and a modern family bathroom which is fully tiled and fitted with a white suite of bath with shower over, wash basin and WC.