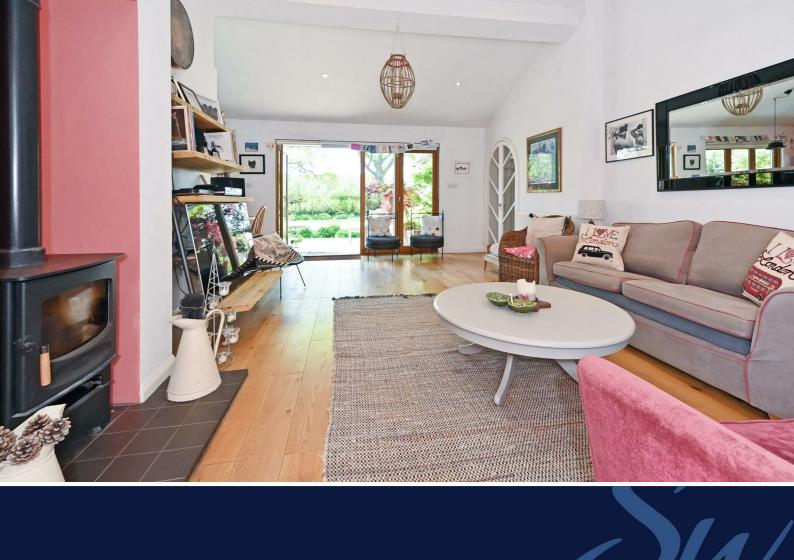

Accommodation comprises covered entrance porch leading to the entrance hall with cloakroom. The large living room is a bright room with vaulted ceiling and log burner, and opens to the dining area which has bi-fold doors opening onto the rear terrace.