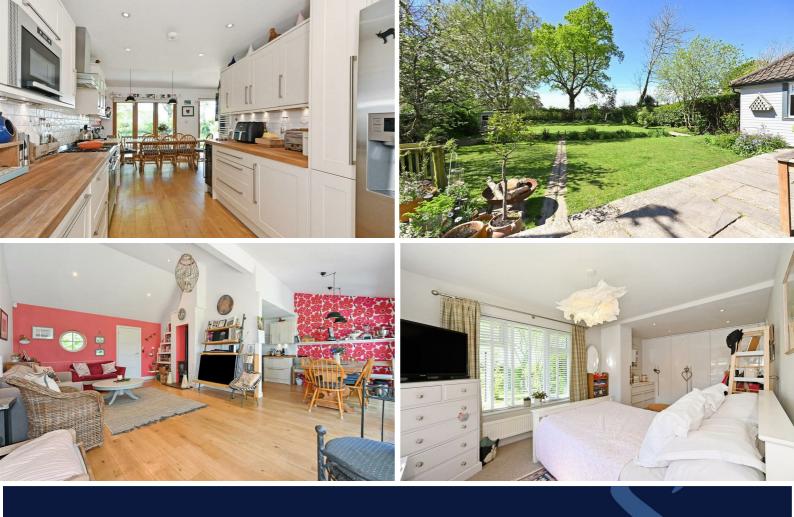

The kitchen is fitted with a good range of modern shaker style units with some integrated appliances and ample space for further appliances. The kitchen also opens onto the dining area.

From the living room double doors open to an inner lobby where the bedroom accommodation is located. The master bedroom is a good size double aspect room with a dressing area and an en suite shower room. There are 2 further double bedrooms and a modern family bathroom which is fully tiled and fitted with a white suite of bath with shower over, wash basin and WC.

Outside, the Southerly gardens are a particular feature with a large raised

terrace stepping down to large lawn gardens with mature borders with a brook and views over open fields beyond. There is a summer house and access to the former garage which now provides a home office/studio. To the front of the property there is a gated driveway providing ample parking together with a car port and further area of lawned garden. There is no going chain with this property.