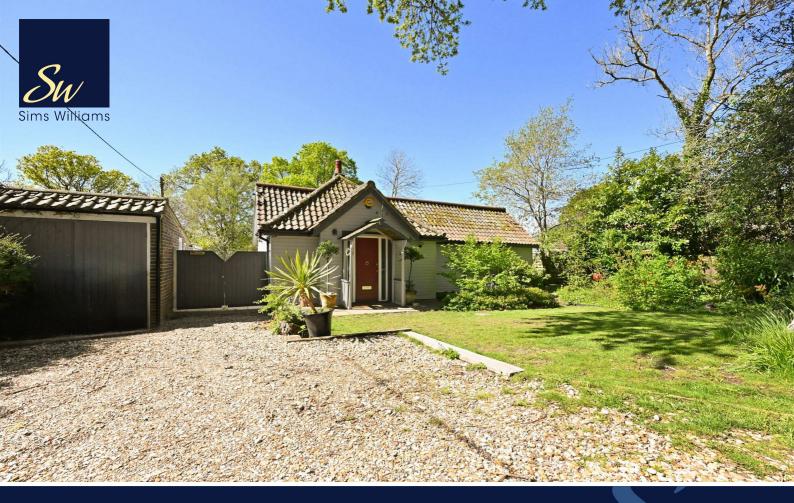

SPINNEYS, WEST WALBERTON LANE, WALBERTON, WEST SUSSEX, BN18 0QS

## WEST WALBERTON LANE, WALBERTON, BN18 0QS

- Detached Bungalow
- Living Room with Vaulted Ceiling
- Modern Fitted Kitchen
- Dining Area Opening to Terrace
- Master Bedroom En Suite
- 2 Further Double Bedrooms
- Family Bathroom & Cloakroom
- Lovely Mature Gardens
- Car Port & Home Office

# COUNCIL TAX BAND

Situated in a highly sought after location within the village of Walberton, this superb detached bungalow has been improved and extended over recent years and now offers open plan living accommodation.

Outside, the Southerly gardens are a particular feature with a large raised

terrace stepping down to large lawn gardens with mature borders with a brook and views over open fields beyond. There is a summer house and access to the former garage which now provides a home office/studio. To the front of the property there is a gated driveway providing ample parking together with a car port and further area of lawned garden. There is no going chain with this property.