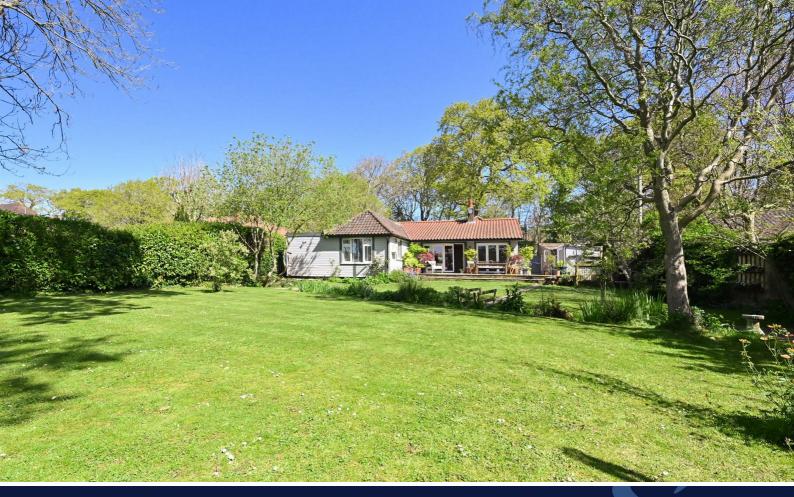

Outside, the Southerly gardens are a particular feature with a large raised

terrace stepping down to large lawn gardens with mature borders with a brook and views over open fields beyond. There is a summer house and access to the former garage which now provides a home office/studio. To the front of the property there is a gated driveway providing ample parking together with a car port and further area of lawned garden. There is no going chain with this property.