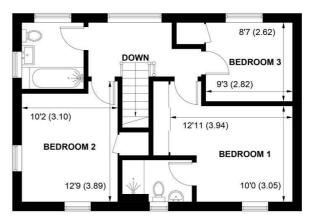

**GROUND FLOOR** 

**FIRST FLOOR** 

### APPROXIMATE GROSS INTERNAL AREA = 1109 SQ FT / 103.0 SQ M

NOT TO SCALE (For illustrative purposes only as defined by RICS Code of Measuring Practice) 2024 ©

Produced for Sims Williams

From the first floor there are three good size bedrooms with the main having an en suite shower room and built-in cupboards.

The family bathroom is a contemporary white suite with panelled bath, pedestal wash basin. WC and window.