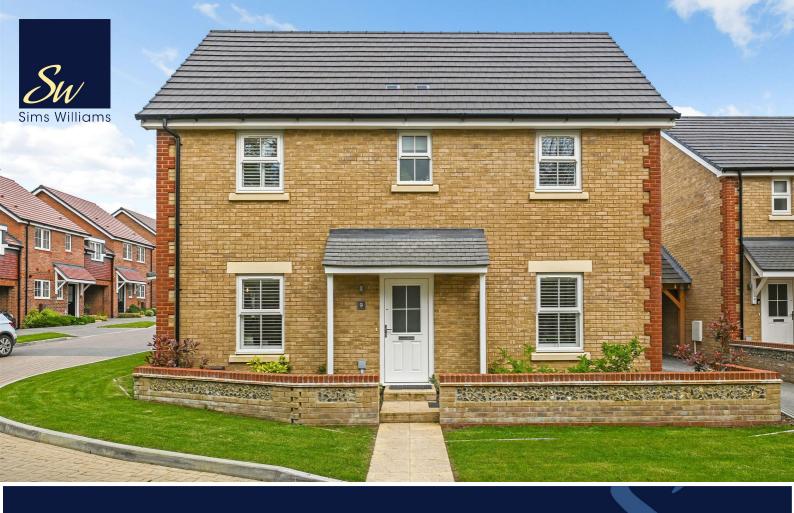

# OIEO £450,000 Freehold

9, BILLSBOROUGH LANE, FONTWELL, WEST SUSSEX, BN18 0ZB

- Modern Detached Family House
- Immaculate Order Throughout
- Kitchen/Dining Room
- Sitting Room With Patio Doors
- 3 Good Size Bedrooms
- En Suite & Family Bathroom
- Cloakroom & Utility
- Landscaped Rear Garden
- Covered Car Port For 2 Vehicles

## **COUNCIL TAX BAND**

Band = D

An immaculate, bright and spacious detached family house situated in a modern development in Fontwell, conveniently located close to amenities.

The ground floor accommodation comprises a welcoming entrance hall, cloakroom, stairs to first floor, kitchen/dining room, separate utility room and sitting room.