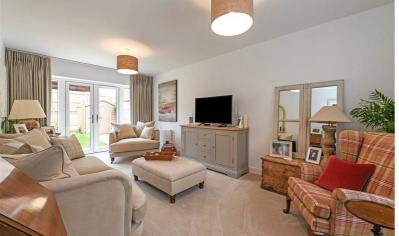

Door leading into separate utility room with space and plumbing for washing machine and tumble dryer. Further door to outside,

The generous size sitting room benefits from being double aspect with patio doors leading to outside.