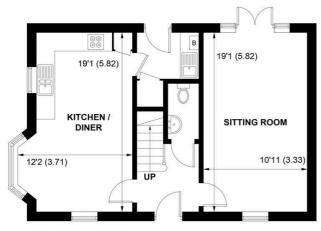

**GROUND FLOOR** 

**FIRST FLOOR** 

### APPROXIMATE GROSS INTERNAL AREA = 1109 SQ FT / 103.0 SQ M

NOT TO SCALE (For illustrative purposes only as defined by RICS Code of Measuring Practice) 2024 ©

Produced for Sims Williams

## **COUNCIL TAX BAND**

Band = D

An immaculate, bright and spacious detached family house situated in a modern development in Fontwell, conveniently located close to amenities.

The ground floor accommodation comprises a welcoming entrance hall, cloakroom, stairs to first floor, kitchen/dining room, separate utility room and sitting room.

The kitchen area comprises stylish fitted units with washed oak effect work tops, integrated appliances including electric hob with extractor over, double oven and dishwasher. In the dining area there is a feature bay window with ample space for dining table and chairs.

Door leading into separate utility room with space and plumbing for washing machine and tumble dryer. Further door to outside,

The generous size sitting room benefits from being double aspect with patio doors leading to outside.