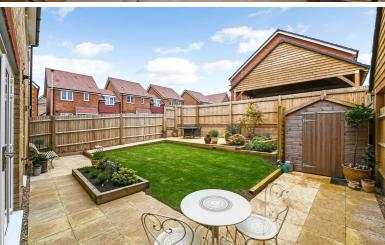

Outside, the enclosed rear garden has been professionally landscaped with patio areas, raised flower/shrub beds with the remainder being mainly laid to lawn.

There is a covered car port to the rear with parking for two vehicles