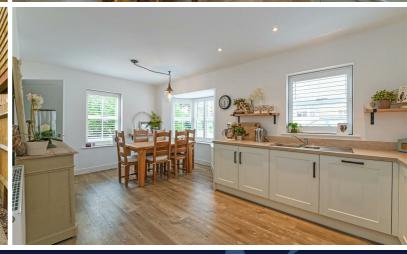

The kitchen area comprises stylish fitted units with washed oak effect work tops, integrated appliances including electric hob with extractor over, double oven and dishwasher. In the dining area there is a feature bay window with ample space for dining table and chairs.

Door leading into separate utility room with space and plumbing for washing machine and tumble dryer. Further door to outside,

The generous size sitting room benefits from being double aspect with patio doors leading to outside.