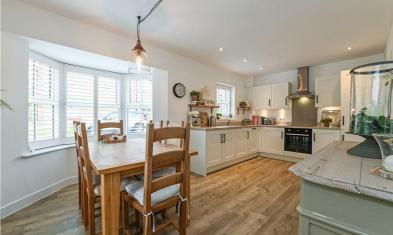

The kitchen area comprises stylish fitted units with washed oak effect work tops, integrated appliances including electric hob with extractor over, double oven and dishwasher. In the dining area there is a feature bay window with ample space for dining table and chairs.

Door leading into separate utility room with space and plumbing for washing machine and tumble dryer. Further door to outside,

The generous size sitting room benefits from being double aspect with patio doors leading to outside.