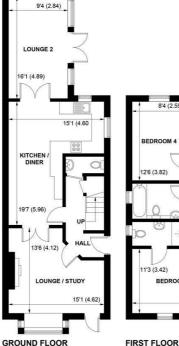

## **EPC RATING**

Current = C Potential = B

**COUNCIL TAX BAND** 

Band = E

An individual, versatile and very well presented detached family house in a convenient location in Woodgate.

Accommodation comprises entrance hallway with cloakroom and stairs to the first floor. Bright reception room with box bay window, fireplace and double doors into the kitchen/diner.

The kitchen/diner is fitted with an excellent range of high gloss units with integrated appliances, Quartz worktops and ample space for table and chairs.

Further double doors lead to a second reception room/garden room which opens onto the rear garden.

On the first floor there are 3 bedrooms, the largest of which has built in wardrobes and an en suite shower room. There is also a modern family bathroom.

On the second floor are 2 further double bedrooms both with en suite shower rooms.