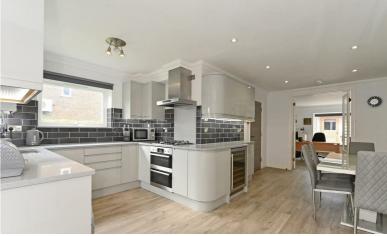

The kitchen/diner is fitted with an excellent range of high gloss units with integrated appliances, Quartz worktops and ample space for table and chairs.

Further double doors lead to a second reception room/garden room which opens onto the rear garden.