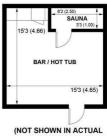

Outside the rear garden has paved patio and lawned areas and a large

garden shed. A gate leads to the parking area. The front garden has an impressive log cabin with hot tub area, sauna and changing room.