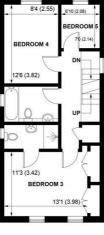

On the first floor there are 3 bedrooms, the largest of which has built in wardrobes and an en suite shower room. There is also a modern family bathroom.

On the second floor are 2 further double bedrooms both with en suite shower rooms.