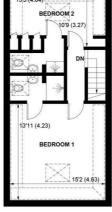

On the first floor there are 3 bedrooms, the largest of which has built in wardrobes and an en suite shower room. There is also a modern family bathroom.

On the second floor are 2 further double bedrooms both with en suite shower rooms.

SECOND FLOOR

(NOT SHOWN IN ACTUAL LOCATION / ORIENTATION)

OUTBUILDING

APPROXIMATE GROSS INTERNAL AREA = 1675 SQ FT / 155.6 SQ M OUTBUILDING = 232 SQ FT / 21.6 SQ M TOTAL = 1907 SQ FT / 177.2 SQ M

NOT TO SCALE (For illustrative purposes only as defined by RICS Code of Measuring Practice) 2024 ©