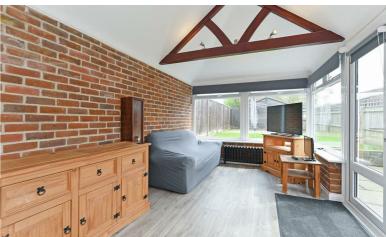

Outside the rear garden has paved patio and lawned areas and a large

garden shed. A gate leads to the parking area. The front garden has an impressive log cabin with hot tub area, sauna and changing room.