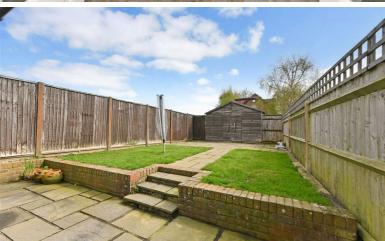

Outside the rear garden has paved patio and lawned areas and a large

garden shed. A gate leads to the parking area. The front garden has an impressive log cabin with hot tub area, sauna and changing room.