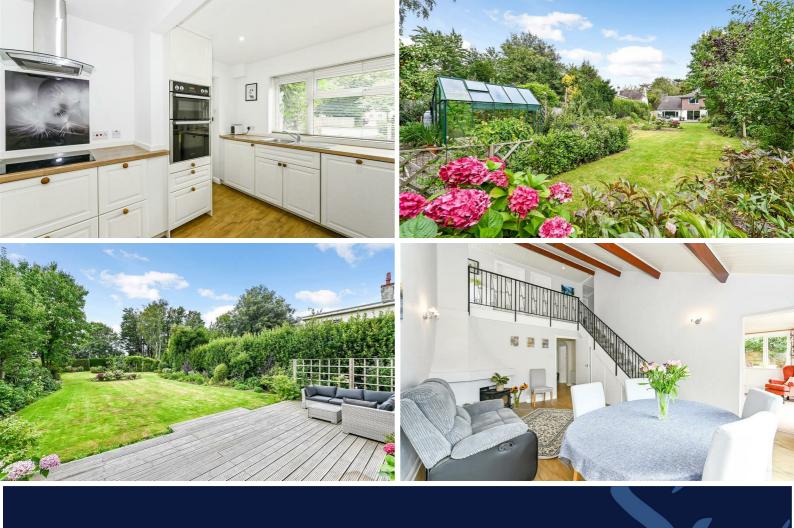

There is a fitted kitchen with a range of modern units, built in double oven, induction hob with extractor, integrated fridge/freezer and dishwasher. There is a door from the kitchen to the large utility room with plumbing washing machine and door to a storeroom.

The rear garden is a particular feature being some 150' in length laid to shaped lawns with decking area and mature well stocked borders. There is a separate vegetable garden with raised beds and greenhouse. The enclosed front garden provides ample off road parking.