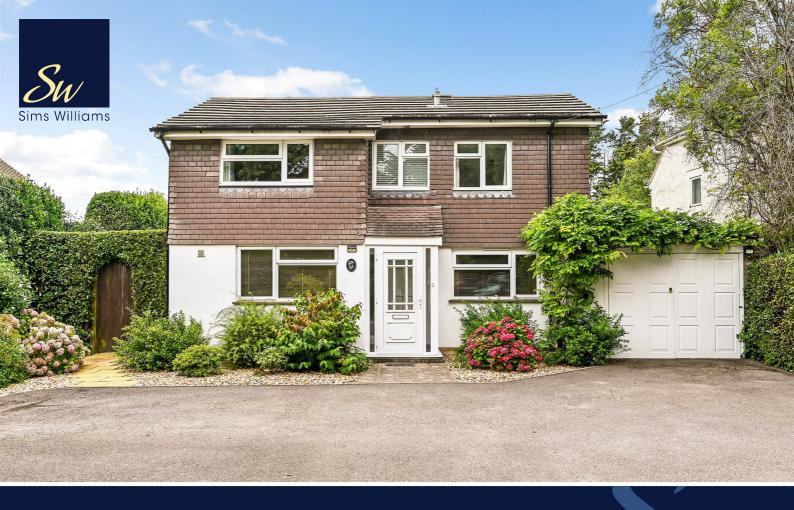

### 61, BARNHAM ROAD, BARNHAM, SUSSEX, PO22 0EP

- Double Aspect Living Room
- Feature Dining Room
- Refitted Kitchen
- Bedroom 4/Study
- Ground Floor Shower Room
- 3 First Floor Bedrooms
- Modern Family Bathroom
- 150' Southerly Gardens
- Scope For Further Extension

The rear garden is a particular feature being some 150' in length laid to shaped lawns with decking area and mature well stocked borders. There is a separate vegetable garden with raised beds and greenhouse. The enclosed front garden provides ample off road parking.