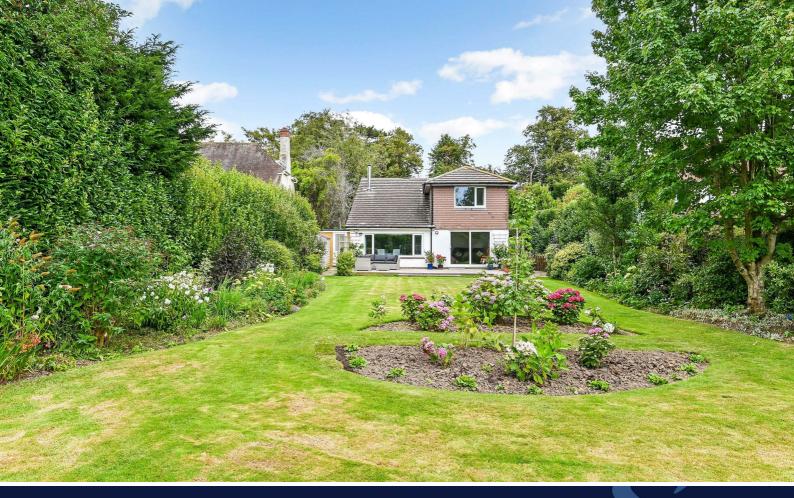

The rear garden is a particular feature being some 150' in length laid to shaped lawns with decking area and mature well stocked borders. There is a separate vegetable garden with raised beds and greenhouse. The enclosed front garden provides ample off road parking.