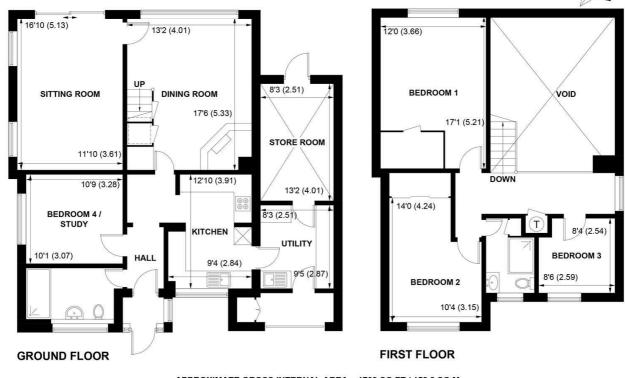

61 BARNHAM ROAD, BARNHAM, SUSSEX, PO22 0EP

APPROXIMATE GROSS INTERNAL AREA = 1709 SQ FT / 158.8 SQ M (EXCLUDING VOID)

NOT TO SCALE (For illustrative purposes only as defined by RICS Code of Measuring Practice) 2023 Produced for Sims Williams

### 61, BARNHAM ROAD, BARNHAM, SUSSEX, PO22 0EP

- Double Aspect Living Room
- Feature Dining Room
- Refitted Kitchen
- Bedroom 4/Study
- Ground Floor Shower Room
- 3 First Floor Bedrooms
- Modern Family Bathroom
- 150' Southerly Gardens
- Scope For Further Extension

### COUNCIL TAX BAND

Band = E

Situated in a most convenient location, this versatile family house provides bright accommodation which could be further extended subject to planning.

The bright lounge overlooks and opens onto the feature gardens. The individual dining room has a feature fireplace with wood burning stove, vaulted ceiling and views over the garden. There is a ground floor bedroom/study with adjacent refitted shower room.

There is a fitted kitchen with a range of modern units, built in double oven, induction hob with extractor, integrated fridge/freezer and dishwasher. There is a door from the kitchen to the large utility room with plumbing washing machine and door to a storeroom.

On the first floor the galleried landing overlooks the dining room.

The generous master bedroom overlooks the rear gardens and has a walk in wardrobe. There are 2 further bedrooms, one with fitted wardrobes. There is a recently refitted family bathroom with shower, vanity unit, full length cupboard with double charging point, heated towel rail and WC.