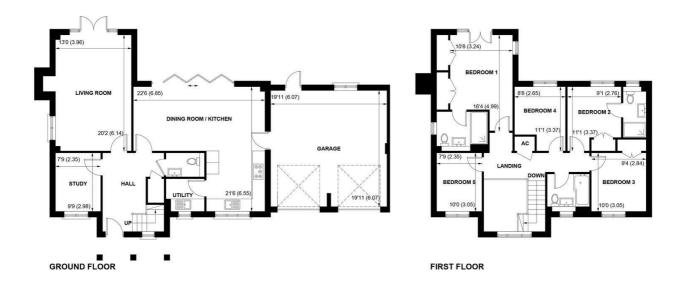

### APPROXIMATE GROSS INTERNAL AREA = 1856 SQ FT / 172.46 SQ M (EXCLUDING GARAGE) NOT TO SCALE (For illustrative purposes only as defined by RICS Code of Measuring Practice) 2024 ©

**Produced for Sims Williams** 

On the ground floor, The Fairview benefits from accommodation comprising of a living room with French doors onto the garden, a contemporary kitchen/dining /family room area with AEG integrated appliances and quartz worktops. There is also a separate utility room, ground floor cloakroom and study.

Upstairs, there are 5 Bedrooms with the principle and 2nd bedroom both benefitting from built in wardrobes as well as luxurious en-suite shower rooms. There is also a luxury family bathroom.

Outside, the property benefits from a turfed rear garden, patio area, a double garage with off road parking and an electric car charging point.