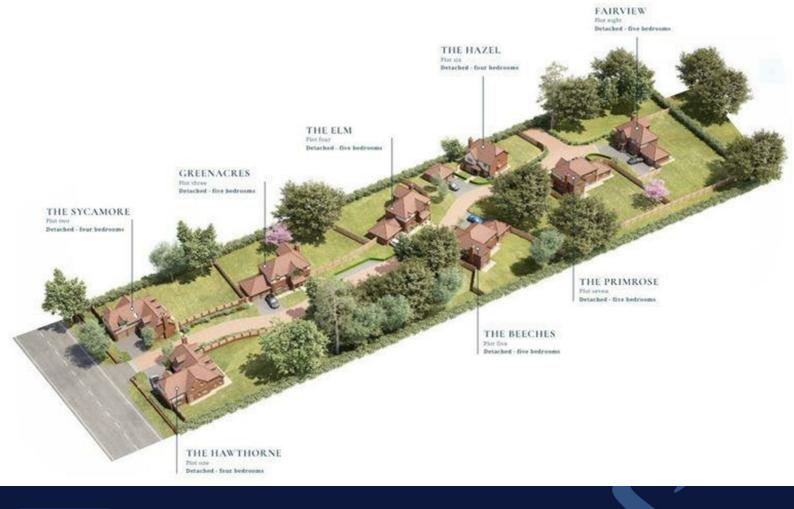

PEA RATING 81 (B) COUNCIL TAX BAND Band = New Build Daffodil Gardens in Fontwell is a development of just eight executive houses , surrounded by beautifully landscaped gardens and mature trees . Traditional workmanship and hand-crafted detailing are front and centre from Elivia Homes. The Fairview, Plot 8 is a detached 5 bedroom home with a double garage Fontwell is situated just four miles west of Arundel and six miles from Chichester between the South Downs and the coast.