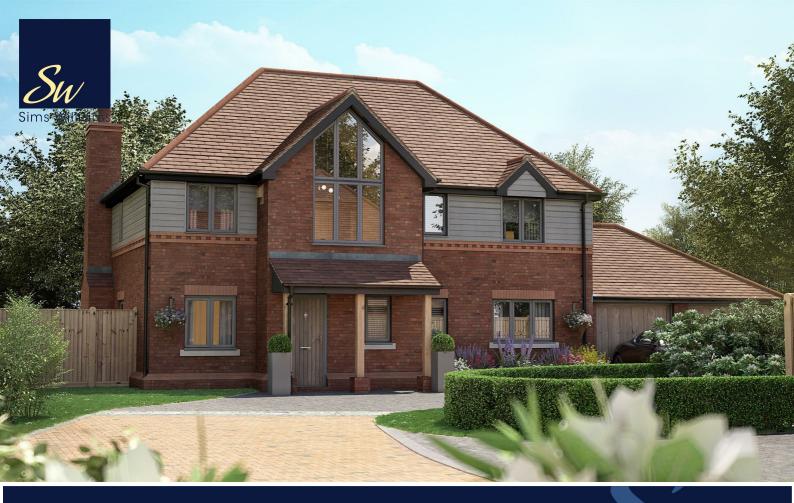

FAIRVIEW, 8 DAFFODIL GARDENS, ARUNDEL ROAD, FONTWELL, WEST SUSSEX, BN18 0QP

### FAIRVIEW, 8, DAFFODIL GARDENS, ARUNDEL ROAD, FONTWELL, WEST SUSSEX, BN18 0QP

- Select New Development
- Favoured Cul De Sac Location
- Detached 5 Bedroom House
- Highly Specified Throughout
- Contemporary Kitchen + Appliances
- Utility Room
- Stylish Bathrooms & En Suites
- Double Garage & Driveway Parking
- Anticipated Completion September '24

PEA RATING 81 (B) COUNCIL TAX BAND Band = New Build Daffodil Gardens in Fontwell is a development of just eight executive houses , surrounded by beautifully landscaped gardens and mature trees . Traditional workmanship and hand-crafted detailing are front and centre from Elivia Homes. The Fairview, Plot 8 is a detached 5 bedroom home with a double garage Fontwell is situated just four miles west of Arundel and six miles from Chichester between the South Downs and the coast.

On the ground floor, The Fairview benefits from accommodation comprising of a living room with French doors onto the garden, a contemporary kitchen/dining /family room area with AEG integrated appliances and quartz worktops. There is also a separate utility room, ground floor cloakroom and study.

Upstairs, there are 5 Bedrooms with the principle and 2nd bedroom both benefitting from built in wardrobes as well as luxurious en-suite shower rooms. There is also a luxury family bathroom.

Outside, the property benefits from a turfed rear garden, patio area, a double garage with off road parking and an electric car charging point.