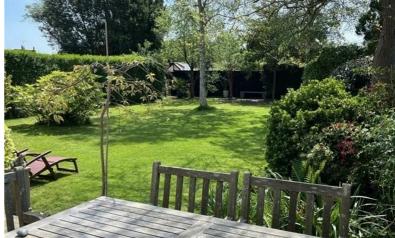

Outside the Southerly rear garden is

mainly to lawn with large paved patio, mature trees and shrubs.

To the front the property is approached via a long driveway giving a great feeling of seclusion. There is ample parking and access to the detached garage.