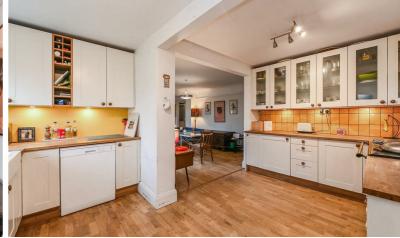

The large bright dining/family room has doors out to the garden and is semi open plan to the kitchen.

The dual aspect kitchen is fitted with a good range of Shaker style units with wooden worktops, Esse gas flueless range cooker, further single oven, hob and extractor over.

There is a separate utility room with ample space for appliances, and also a shower room. Finally on the ground floor is a large study/bedroom 4.

On the first floor are 3 double bedrooms and a stylish modern family bathroom.