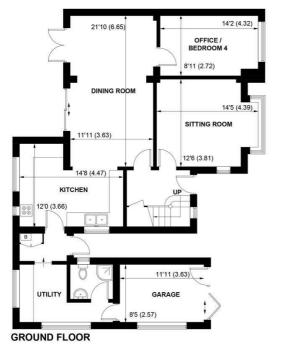

## APPROXIMATE GROSS INTERNAL AREA = 1576 SQ FT / 146.4 SQ M (INCLUDING GARAGE)

NOT TO SCALE (For illustrative purposes only as defined by RICS Code of Measuring Practice) 2017 ©

Produced for Sims Williams

The large bright dining/family room has doors out to the garden and is semi open plan to the kitchen.

The dual aspect kitchen is fitted with a good range of Shaker style units with wooden worktops, Esse gas flueless range cooker, further single oven, hob and extractor over.

There is a separate utility room with ample space for appliances, and also a shower room. Finally on the ground floor is a large study/bedroom 4.

On the first floor are 3 double bedrooms and a stylish modern family bathroom.

Outside the Southerly rear garden is

mainly to lawn with large paved patio, mature trees and shrubs.

To the front the property is approached via a long driveway giving a great feeling of seclusion. There is ample parking and access to the detached garage.