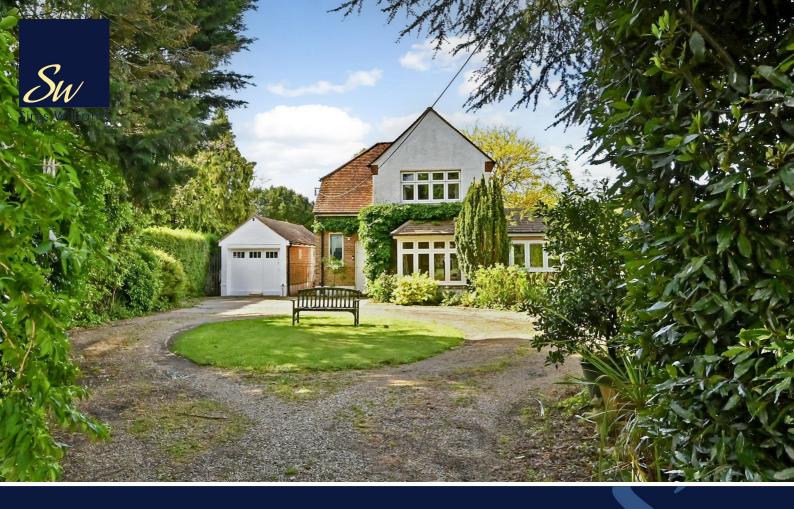

# £725,000 Freehold DOWNS HOUSE.

DOWNS HOUSE, AVISFORD PARK ROAD, WALBERTON, BN18 0AP

- Sitting Room With Bay Window
- · Kitchen & Separate Utility Room
- Dining/Family Room Onto Garden
- · Study/Bedroom 4
- Ground Floor Shower Room
- 3 Further Double Bedrooms
- Modern Family Bathroon
- South Facing Garden
- Driveway Parking & Garage

Outside the Southerly rear garden is

mainly to lawn with large paved patio, mature trees and shrubs.

To the front the property is approached via a long driveway giving a great feeling of seclusion. There is ample parking and access to the detached garage.