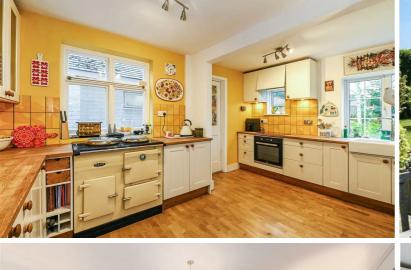

The large bright dining/family room has doors out to the garden and is semi open plan to the kitchen.

The dual aspect kitchen is fitted with a good range of Shaker style units with wooden worktops, Esse gas flueless range cooker, further single oven, hob and extractor over.