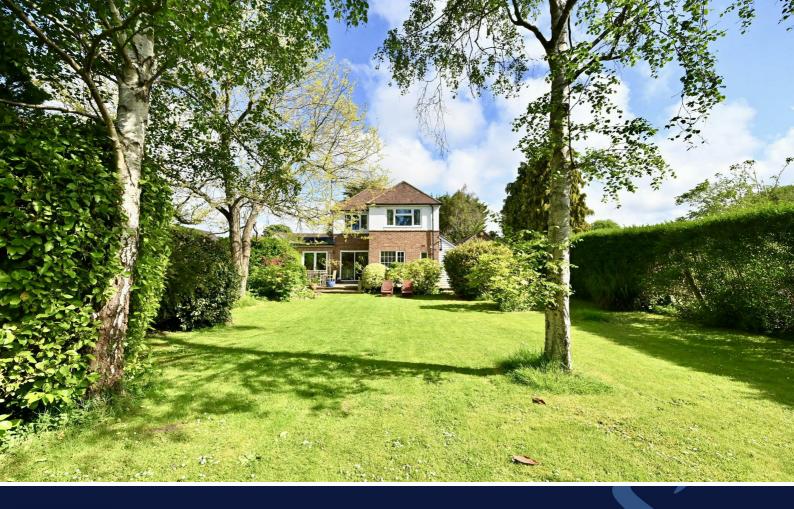

Outside the Southerly rear garden is

mainly to lawn with large paved patio, mature trees and shrubs.

To the front the property is approached via a long driveway giving a great feeling of seclusion. There is ample parking and access to the detached garage.