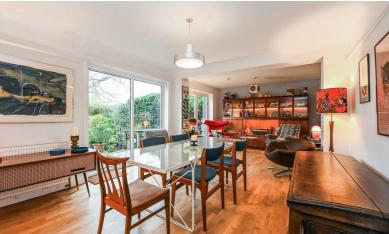

The large bright dining/family room has doors out to the garden and is semi open plan to the kitchen.

The dual aspect kitchen is fitted with a good range of Shaker style units with wooden worktops, Esse gas flueless range cooker, further single oven, hob and extractor over.