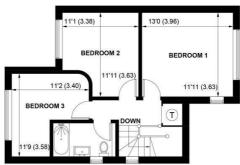

FIRST FLOOR

## APPROXIMATE GROSS INTERNAL AREA = 1576 SQ FT / 146.4 SQ M (INCLUDING GARAGE)

NOT TO SCALE (For illustrative purposes only as defined by RICS Code of Measuring Practice) 2017 ©

Produced for Sims Williams

There is a separate utility room with ample space for appliances, and also a shower room. Finally on the ground floor is a large study/bedroom 4.

On the first floor are 3 double bedrooms and a stylish modern family bathroom.