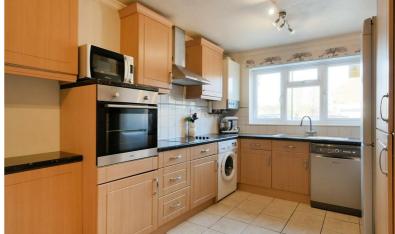

The kitchen/dining room has been refitted with a range of modern units and has a built in oven and hob, together with space and plumbing for both a washing machine and dishwasher. There is also space for a dining room table and chairs.