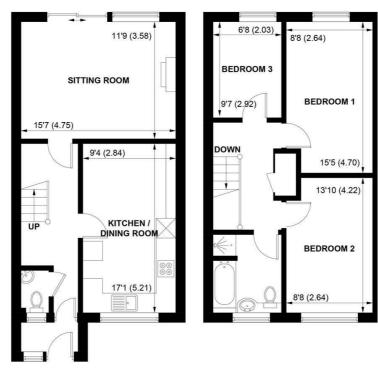

**GROUND FLOOR** 

## **FIRST FLOOR**

#### APPROXIMATE GROSS INTERNAL AREA = 957 SQ FT / 88.9 SQ M

NOT TO SCALE (For illustrative purposes only as defined by RICS Code of Measuring Practice) 2024 ©

Produced for Sims Williams