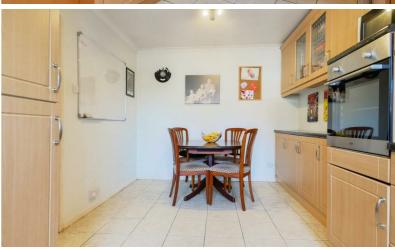

The kitchen/dining room has been refitted with a range of modern units and has a built in oven and hob, together with space and plumbing for both a washing machine and dishwasher. There is also space for a dining room table and chairs.