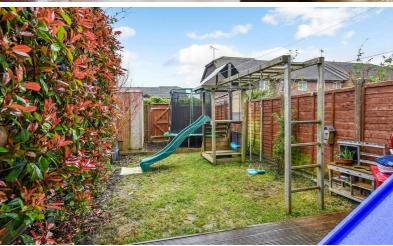

Outside, the southerly rear garden is part to lawn with an area of decking, bark area, brick built store and rear access.

The front garden has been landscaped with borders and raised beds.