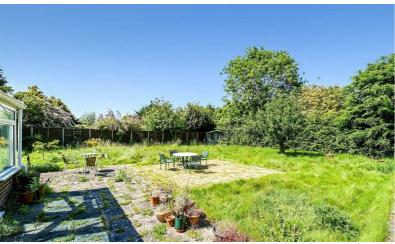

Outside, to the front there is an area of lawn, with driveway parking in front of the double garage and established planting. A particular feature of the property is the sizeable rear garden, which has areas which have been left natural to attract wildlife, a generous paved patio, raised beds, vegetable plot and fruit cage. There is also a summerhouse, pond and timber shed providing outside storage.