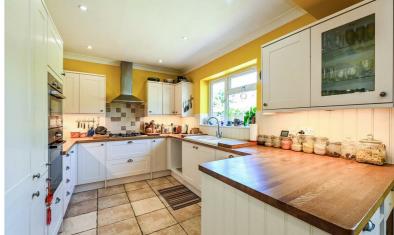

The property is well presented throughout and accommodation comprises porch area opening onto the welcoming entrance hall with stairs to first floor and door to drawing room.

The spacious kitchen/dining room is fitted with a range of cream Shaker style units, with solid wood worksurface, double oven, gas hob and extractor over, and has an integrated fridge/freezer and dishwasher. There is ample room for dining table and chairs and double doors open onto the rear garden.