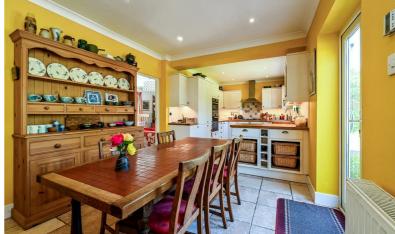

The property is well presented throughout and accommodation comprises porch area opening onto the welcoming entrance hall with stairs to first floor and door to drawing room.

The spacious kitchen/dining room is fitted with a range of cream Shaker style units, with solid wood worksurface, double oven, gas hob and extractor over, and has an integrated fridge/freezer and dishwasher. There is ample room for dining table and chairs and double doors open onto the rear garden.