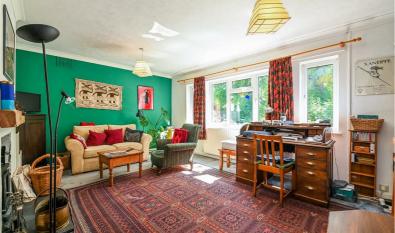

The sitting room is a bright room with fireplace and log burner. The rear lobby provides access to the study, handy utility room/cloakroom and the generous uPVC conservatory, which opens onto the rear garden.