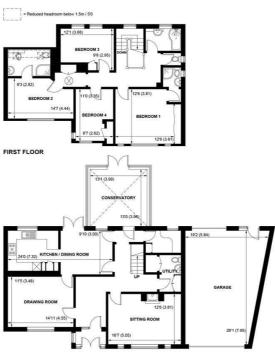

GROUND FLOOR

APPROXIMATE GROSS INTERNAL AREA = 2030 SQ FT / 188.6 SQ M GARAGE = 435 SQ FT / 40.4 SQ M TOTAL = 2465 SQ FT / 229.0 SQ M

NOT TO SCALE (For illustrative purposes only as defined by RICS Code of Measuring Practice) 2023 ©

To the first floor there are 4 double bedrooms, with bedrooms 1 and 2 benefitting from en suite shower rooms, and built-in wardrobes to bedroom 1. Further family bathroom with suite comprising P-shaped bath with shower over and wash basin. There is a separate WC.