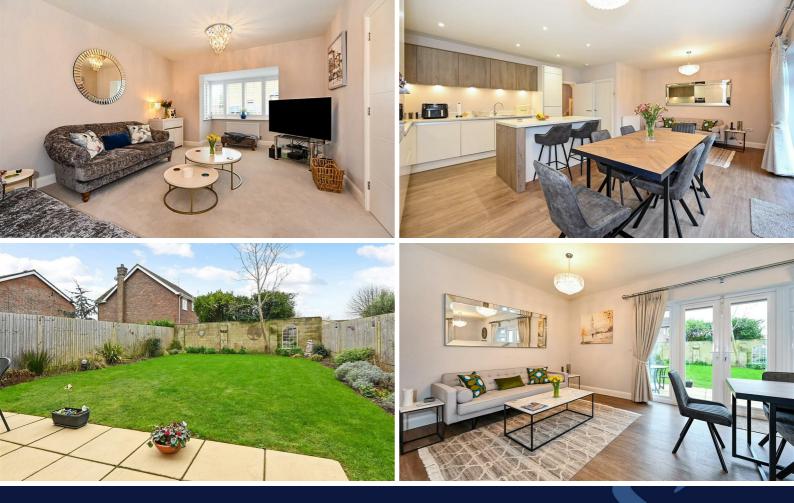

The lounge is to the front and has a square bay window. The kitchen/dining/family room is a superb room with a range of contemporary units and various integrated appliances.

The family area has ample space for table, chairs and sofa etc with doors opening onto the southerly gardens. There is also a separate utility room and ground floor cloakroom.

On the first floor there are four double bedrooms with the principle and second bedroom having fitted wardrobes, the principle bedroom also benefitting from a stylish en suite shower room. The part tiled family bathroom has an elegant white suite with Porcelanosa tiling. Outside, the southerly rear gardens have been fully landscaped with paved patio area, shaped lawns and well stocked borders and wall flowers. There is a further section of garden to the front with borders and driveway parking for 3 cars together with the garage, which has power, light and an electric vehicle charging point.