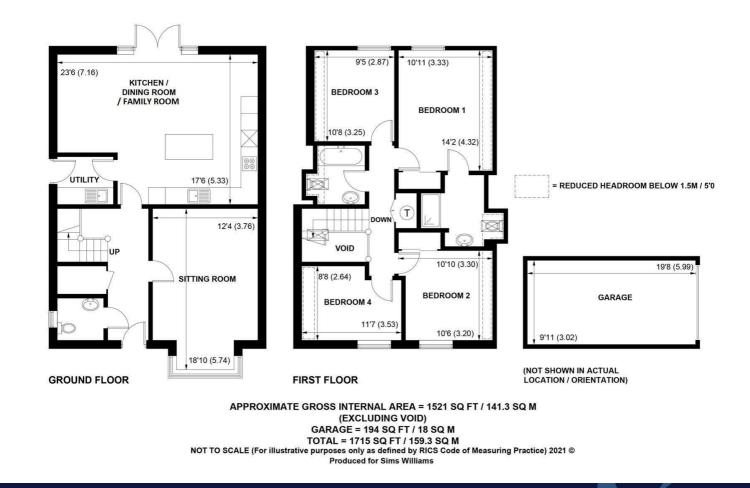

The lounge is to the front and has a square bay window. The kitchen/dining/family room is a superb room with a range of contemporary units and various integrated appliances.

The family area has ample space for table, chairs and sofa etc with doors opening onto the southerly gardens. There is also a separate utility room and ground floor cloakroom.

On the first floor there are four double bedrooms with the principle and second bedroom having fitted wardrobes, the principle bedroom also benefitting from a stylish en suite shower room. The part tiled family bathroom has an elegant white suite with Porcelanosa tiling. Outside, the southerly rear gardens have been fully landscaped with paved patio area, shaped lawns and well stocked borders and wall flowers. There is a further section of garden to the front with borders and driveway parking for 3 cars together with the garage, which has power, light and an electric vehicle charging point.