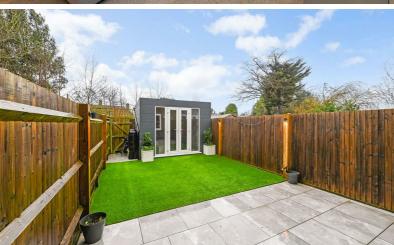

The top floor provides the main bedroom suite consisting of generous bedroom with built in wardrobes and an en suite shower room.

Outside the Southerly rear garden is

laid with artificial lawn, large paved patio and a garden room with power and light. To the front there is low level planting. There are 2 allocated parking spaces.