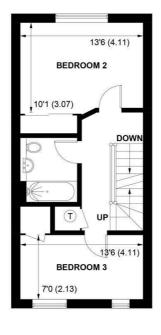

The good size lounge/diner has a built in media unit and double doors out to the rear garden.

On the first floor there are 2 double bedrooms and a family bathroom which consists of bath with shower over, wash basin and WC.