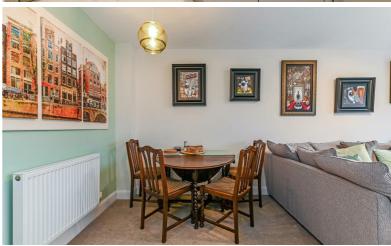

The good size lounge/diner has a built in media unit and double doors out to the rear garden.

On the first floor there are 2 double bedrooms and a family bathroom which consists of bath with shower over, wash basin and WC.