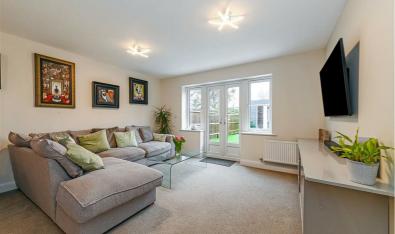

The good size lounge/diner has a built in media unit and double doors out to the rear garden.

On the first floor there are 2 double bedrooms and a family bathroom which consists of bath with shower over, wash basin and WC.