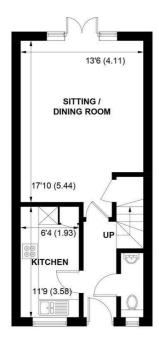

Accommodation comprises entrance hall with cloakroom and stairs to the first floor. The kitchen is fitted with a good range of modern units with integrated appliances including double oven, hob and extractor over.

The good size lounge/diner has a built in media unit and double doors out to the rear garden.

On the first floor there are 2 double bedrooms and a family bathroom which consists of bath with shower over, wash basin and WC.