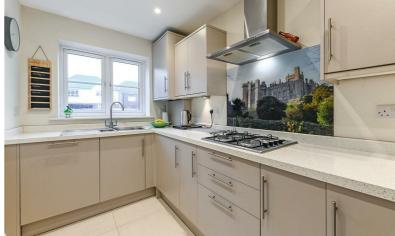

Accommodation comprises entrance hall with cloakroom and stairs to the first floor. The kitchen is fitted with a good range of modern units with integrated appliances including double oven, hob and extractor over.