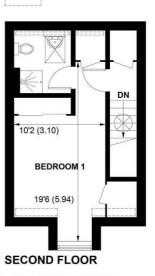

The top floor provides the main bedroom suite consisting of generous bedroom with built in wardrobes and an en suite shower room.

Outside the Southerly rear garden is

laid with artificial lawn, large paved patio and a garden room with power and light. To the front there is low level planting. There are 2 allocated parking spaces.