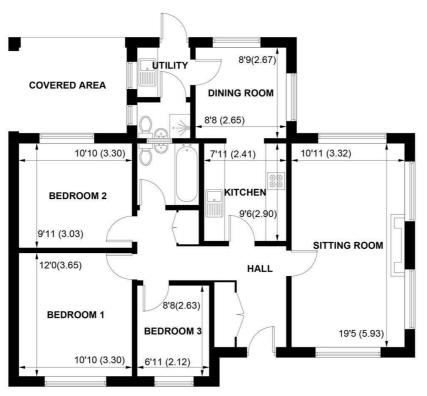

#### APPROXIMATE GROSS INTERNAL AREA = 989 SQ FT / 91.9 SQ M

NOT TO SCALE (For illustrative purposes only as defined by RICS Code of Measuring Practice) 2024 Produced for Sims Williams

There are 3 good size bedrooms, the largest of which is being used as a second reception room. Bedroom 3 is currently being used as an office/study.

The bathroom has been refitted with a modern white suite of bath with shower over, wash basin and WC.