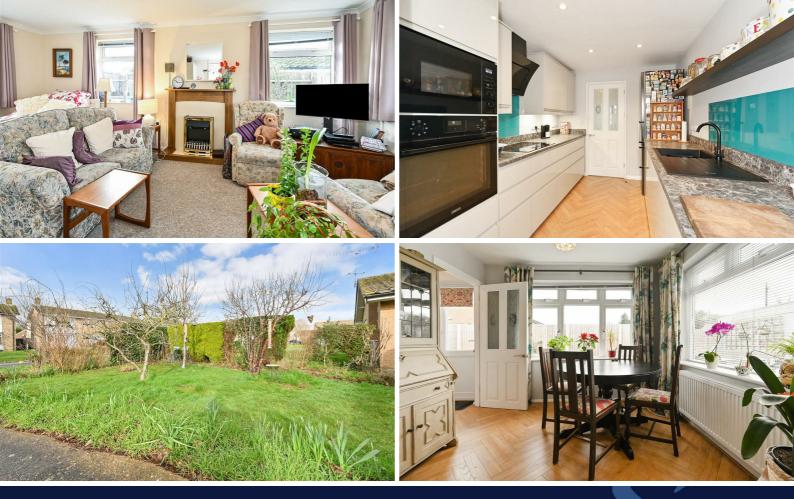

### **COUNCIL TAX BAND**

Band = C

This well presented bungalow has been extended and refurbished and now offers versatile accommodation while being within easy reach of the amenities in Yapton village.

Accommodation comprises entrance hall with storage leading to bright triple aspect living room with feature fireplace.

The modern kitchen is fitted with a good range of gloss units with built in oven and microwave, hob with extractor over and further integrated appliances. The kitchen opens into the dining area which overlooks the garden. There is also a separate utility room, and a small wet room/cloakroom.

Outside the rear garden has a large

paved patio with a courtesy door to the garage. There is a further covered patio area, lawn and small wildlife pond.

The secluded front garden has a further lawned area and mature planting along with ample driveway parking.