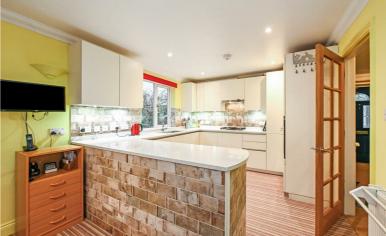

The kitchen/diner has a well fitted kitchen area with a range of units and integrated appliances including a gas hob and electric oven. The breakfast bar peninsular separates the dining area which has a pleasant 'snug' area and door through to the garden room which overlooks and opens onto the superb gardens.