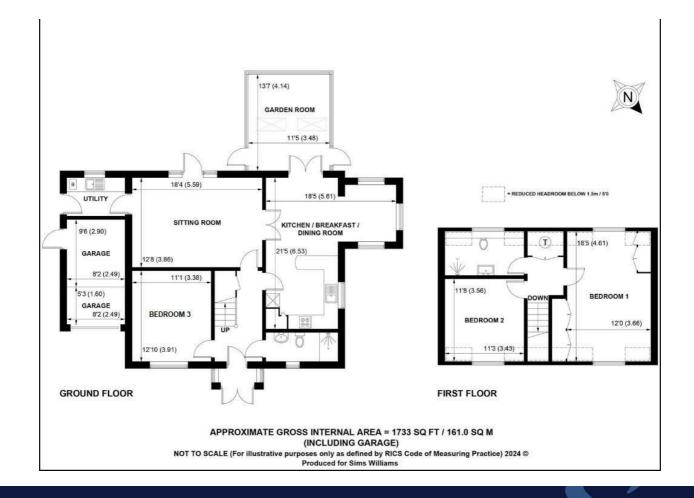

This attractive chalet enjoys a wonderful garden and sits on a plot approaching a third of an acre backing onto open farmland.

The bright accommodation on the ground floor comprises entrance porch into spacious entrance hall with stairs to the first floor. Ground floor double bedroom and large shower room/cloakroom.

The kitchen/diner has a well fitted kitchen area with a range of units and integrated appliances including a gas hob and electric oven. The breakfast bar peninsular separates the dining area which has a pleasant 'snug' area and door through to the garden room which overlooks and opens onto the superb gardens.

The good size bright living room has a door out to the garden and internal double doors into the dining area. There is also a separate utility room with space and plumbing for appliances.

On the first floor are 2 further double bedrooms, the principle bedroom having fitted wardrobes. The large wet room is fitted with a contemporary suite including shower, wash basin and vanity unit and a WC with concealed cistern and storage cupboards. It benefits from partial underfloor heating.

The front provides an area of parking and further shrub borders. The garage has been altered to provide a hobbies room and garden store but could easily be reinstated if required.