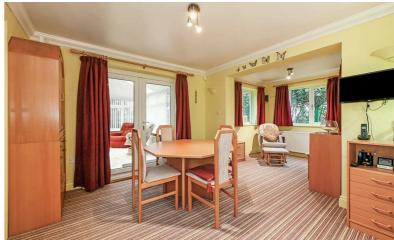

The kitchen/diner has a well fitted kitchen area with a range of units and integrated appliances including a gas hob and electric oven. The breakfast bar peninsular separates the dining area which has a pleasant 'snug' area and door through to the garden room which overlooks and opens onto the superb gardens.

The good size bright living room has a door out to the garden and internal double doors into the dining area. There is also a separate utility room with space and plumbing for appliances.

On the first floor are 2 further double bedrooms, the principle bedroom having fitted wardrobes. The large wet room is fitted with a contemporary suite including shower, wash basin and vanity unit and a WC with concealed cistern and storage cupboards. It benefits from partial underfloor heating.