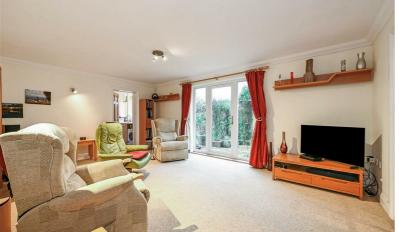

The good size bright living room has a door out to the garden and internal double doors into the dining area. There is also a separate utility room with space and plumbing for appliances.

On the first floor are 2 further double bedrooms, the principle bedroom having fitted wardrobes. The large wet room is fitted with a contemporary suite including shower, wash basin and vanity unit and a WC with concealed cistern and storage cupboards. It benefits from partial underfloor heating.