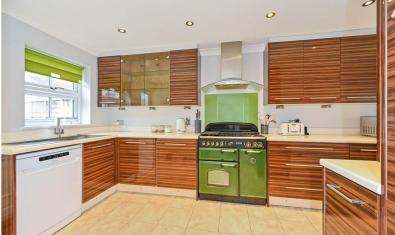

The double aspect kitchen has a tiled floor, a good range of modern units, range cooker, space for dishwasher, washing machine and fridge/freezer built in.

On the first floor there are 3 good size bedrooms. The principle bedroom has a window to the rear and door to an en suite shower room. Bedrooms 2 and 3 both have fitted wardrobes. There is also a family bathroom which is fitted with a bath with shower attachment, wash basin and WC.