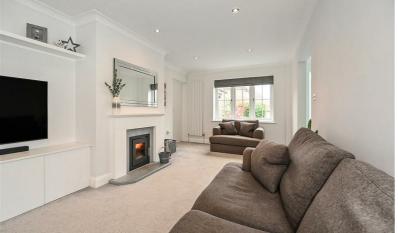

The dining area opens into the conservatory which overlooks the rear garden.

The good size lounge has a wood burning stove and a door to the family room/playroom with skylight window and a door to bedroom 4. This generous ground floor bedroom has a range of built in wardrobes and double doors leading to the garden.