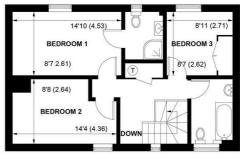

FIRST FLOOR

The double aspect kitchen has a tiled floor, a good range of modern units, range cooker, space for dishwasher, washing machine and fridge/freezer built in.

On the first floor there are 3 good size bedrooms. The principle bedroom has a window to the rear and door to an en suite shower room. Bedrooms 2 and 3 both have fitted wardrobes. There is also a family bathroom which is fitted with a bath with shower attachment, wash basin and WC.