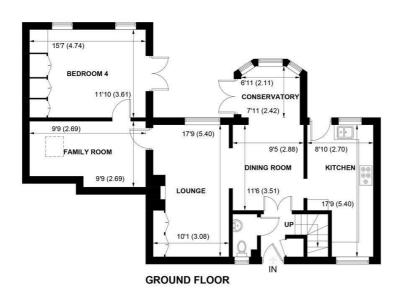

# **COUNCIL TAX BAND**

Band = E

Situated on a beautifully managed private estate, this 4 bedroom semi detached house benefits from 3 reception rooms.

The accommodation comprises entrance hall with stairs to the first floor, storage cupboard, downstairs cloakroom and door to the dining area.

The dining area opens into the conservatory which overlooks the rear garden.

The good size lounge has a wood burning stove and a door to the family room/playroom with skylight window and a door to bedroom 4. This generous ground floor bedroom has a range of built in wardrobes and double doors leading to the garden.

The double aspect kitchen has a tiled floor, a good range of modern units, range cooker, space for dishwasher, washing machine and fridge/freezer built in.

On the first floor there are 3 good size bedrooms. The principle bedroom has a window to the rear and door to an en suite shower room. Bedrooms 2 and 3 both have fitted wardrobes. There is also a family bathroom which is fitted with a bath with shower attachment, wash basin and WC.