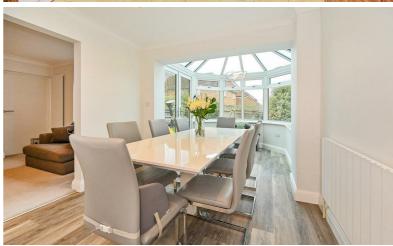

The dining area opens into the conservatory which overlooks the rear garden.

The good size lounge has a wood burning stove and a door to the family room/playroom with skylight window and a door to bedroom 4. This generous ground floor bedroom has a range of built in wardrobes and double doors leading to the garden.