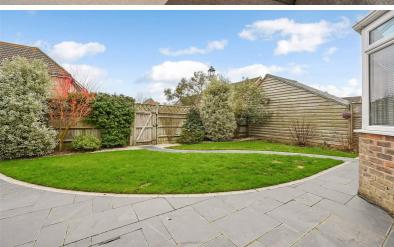

The front of the property is approached via a 5 bar gate walking through the well maintained communal gardens. The rear garden is mainly laid to lawn with a patio area, flower and shrub borders and a rear access gate. There is also a garage and off road parking.