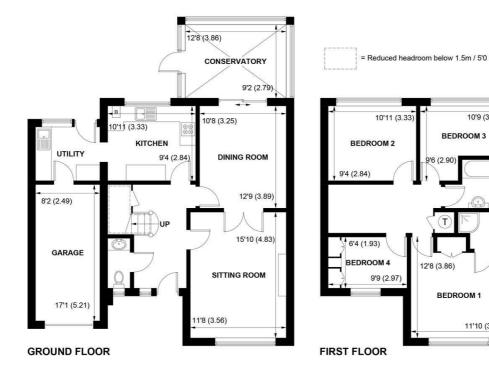

#### APPROXIMATE GROSS INTERNAL AREA = 1514 SQ FT / 140.7 SQ M (INCLUDING GARAGE)

NOT TO SCALE (For illustrative purposes only as defined by RICS Code of Measuring Practice) 2024 ® **Produced for Sims Williams** 

# **COUNCIL TAX BAND**

Band = E

Tucked away at the end of this popular village cul de sac, this well presented family home provides bright, spacious accommodation.

Comprising entrance hall with cloakroom and stairs to the first floor. Through reception with double aspect, offers spacious living, including a feature fireplace, leading to an open dining area and conservatory with patio doors to the rear garden.

The kitchen has fitted units and includes integrated appliances as well as space for a large fridge/freezer. The separate utility room offers access to the garden and integral garage.

On the first floor, there are four bedrooms, two of which are doubles. The main bedroom incorporates an en suite shower room.

The family bathroom is fully tiled and fitted with a white suite comprising panelled bath with shower over, wash basin and WC.

The south and west facing rear garden is laid to lawn with a paved patio and

recess area to the side. The front is open plan to lawn with a garage and driveway. There is a second gravel driveway providing additional parking and access to hardstanding side garden.