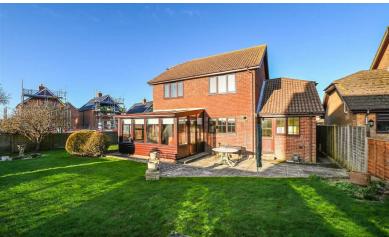

# £435,000 Freehold

14, THE MILLERS, YAPTON, WEST SUSSEX, BN18 OLE

- Detached House
- Bright And Spacious Accommodation
- Good Size Sitting/ Dining Room
- Separate Utility And Conservatory
- 4 Bedrooms
- Family Bathroom and En Suite To Main
- Gardens To Front, Side and Rear
- Garage & Driveway
- No Onward Chain

# **COUNCIL TAX BAND**

Band = E

Tucked away at the end of this popular village cul de sac, this well presented family home provides bright, spacious accommodation.

Comprising entrance hall with cloakroom and stairs to the first floor. Through reception with double aspect, offers spacious living, including a feature fireplace, leading to an open dining area and conservatory with patio doors to the rear garden.

The family bathroom is fully tiled and fitted with a white suite comprising panelled bath with shower over, wash basin and WC.

The south and west facing rear garden is laid to lawn with a paved patio and

recess area to the side. The front is open plan to lawn with a garage and driveway. There is a second gravel driveway providing additional parking and access to hardstanding side garden.