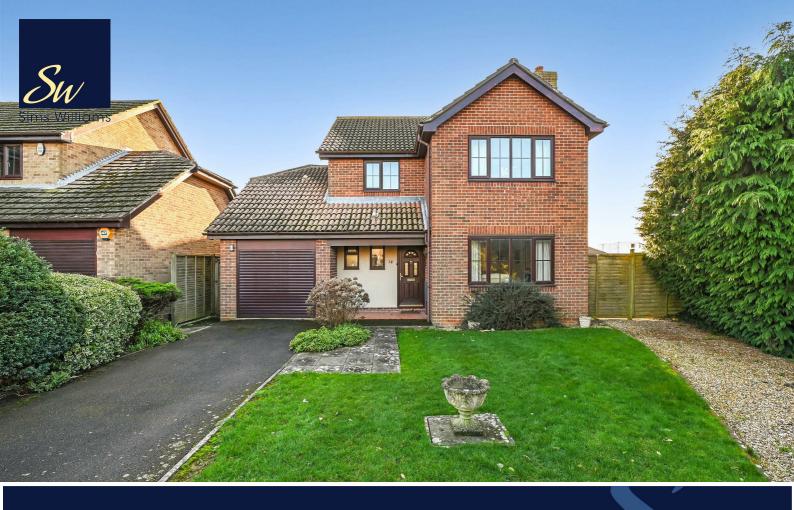

# £435,000 Freehold

14, THE MILLERS, YAPTON, WEST SUSSEX, BN18 OLE

- Detached House
- Bright And Spacious Accommodation
- Good Size Sitting/ Dining Room
- Separate Utility And Conservatory
- 4 Bedrooms
- Family Bathroom and En Suite To Main
- Gardens To Front, Side and Rear
- Garage & Driveway
- No Onward Chain

# **COUNCIL TAX BAND**

Band = E

Tucked away at the end of this popular village cul de sac, this well presented family home provides bright, spacious accommodation.

Comprising entrance hall with cloakroom and stairs to the first floor. Through reception with double aspect, offers spacious living, including a feature fireplace, leading to an open dining area and conservatory with patio doors to the rear garden.