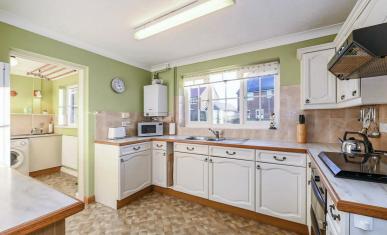

The kitchen has fitted units and includes integrated appliances as well as space for a large fridge/freezer. The separate utility room offers access to the garden and integral garage.

On the first floor, there are four bedrooms, two of which are doubles. The main bedroom incorporates an en suite shower room.