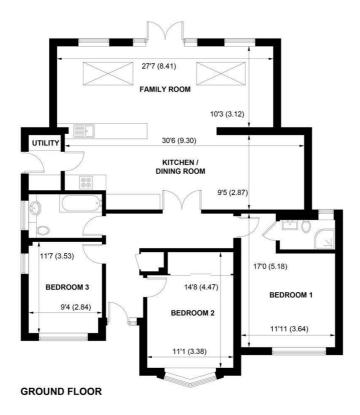

#### APPROXIMATE GROSS INTERNAL AREA = 1321SQ FT / 122.7 SQ M

NOT TO SCALE (For illustrative purposes only as defined by RICS Code of Measuring Practice) 2018 © Produced for Sims Williams

### **COUNCIL TAX BAND**

Band = D

A bright and deceptively spacious detached bungalow which is situated in a most convenient location, close to amenities.

The accommodation comprises spacious hallway, large open plan kitchen/dining/family room with double doors leading out to the rear garden.

The kitchen area is fitted with a good range of shaker style units with integrated appliance. There is also a separate utility room.

There are 3 bedrooms double rooms with the principle room benefiting from having an en suite shower room. There is also a stylish family bathroom.