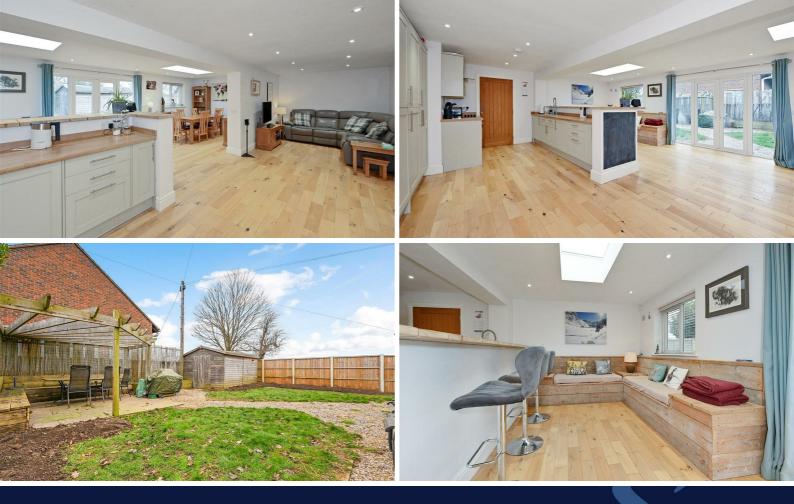

The kitchen area is fitted with a good range of shaker style units with integrated appliance. There is also a separate utility room.

There are 3 bedrooms double rooms with the principle room benefiting from having an en suite shower room. There is also a stylish family bathroom.

Outside the rear garden benefits from being south facing with lawn areas and gravelled paths, along with a paved patio area, pergola and a useful garden shed. To the front there is a small lawned and gravelled area.